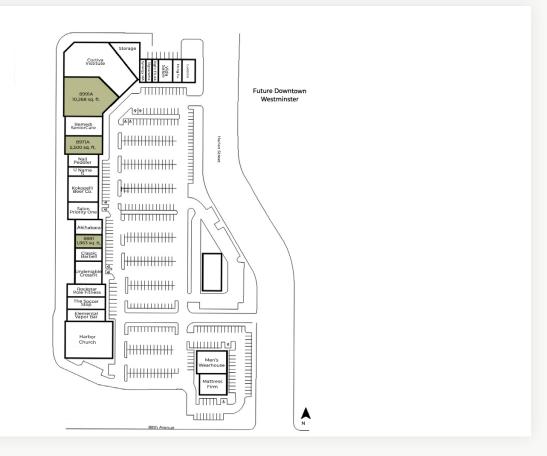

# Become a Part of the Future of Downtown Westminster

| Suite              | Size           | Rate                  |
|--------------------|----------------|-----------------------|
| 8971A              | 5,500 sq. ft.  | \$13.00 NNN           |
| 8881               | 1,863 sq. ft.  | \$15.00 NNN           |
| 8991A              | 10,268 sq. ft. | \$10.00 - \$12.00 NNN |
| Expenses / sq. ft. |                | \$4.32                |

## **Current Tenants at Solaire Shoppes**

| 9031 - Lucero's Mexican Restaurant | 8931 - Kokopelli Beer Company    |
|------------------------------------|----------------------------------|
| 9027 - Hong Fu Chinese Restaurant  | 8911 - Salon Priority One        |
| 9021 - Vida Salon                  | 8901 & 8891 - Akihabara, Inc.    |
| 9017 - Right Fit Alterations       | 8881 - Available - 1,863 sq. ft. |
| 9011 - Signarama                   | 8879 - Classic Barbell           |
| 9001 - Synergy Martial Arts        | 8861 - CrossFit                  |
| 8991B - Cortiva Institute          | 8841 - Rockstar Pole Fitness     |
| 8991A - Available - 10,268 sq. ft. | 8831 - The Soccer Stop           |
| 8971B - Frontier Pharmacy          | 8821 - Elemental Vapor Bar       |
| 8971A - Available - 5,500 sq. ft.  | 8811 - Harbor Church             |
| 8951 - Jewelfire Diamonds          | 8801C - Men's Warehouse          |
| 8941 - U Name It                   | 8801 - Mile High Mattress        |
|                                    |                                  |