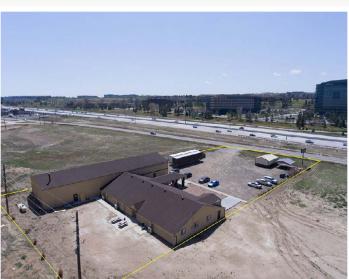

- Industrial Warehouse and Office Building For Sale with Excellent, High-Quality Finishes
- 50% Warehouse with 16' Clear, One 14' Drive-In Door and Two 10' Drive-In Doors
- 50% Office with Open Work Spaces and Private Offices, Showroom, and Break
- US 36 Frontage and Visibility with Traffic Counts of 87,000\*
- Easy Access from Interlocken Blvd and Less than Two Miles to Flatirons Crossing & Rocky Mountain Regional Airport
- Zoned Under the Old Boulder Light Industrial District Allowed Uses Include Food and Beverage Processing, Professional Office, Storage, Recreation, Veterinary, Mortuary, Day Care, Medical, Retail Sales and Service, Studios, Restaurant, Storage, Warehouse, Manufacturing
- Seller Preference to Lease Back Property at a 6% Cap Rate for 6-12 Months After Closing
- Contiguous 3.5 Acres at 4101 Industrial Ln Also Available For \$1,200,000