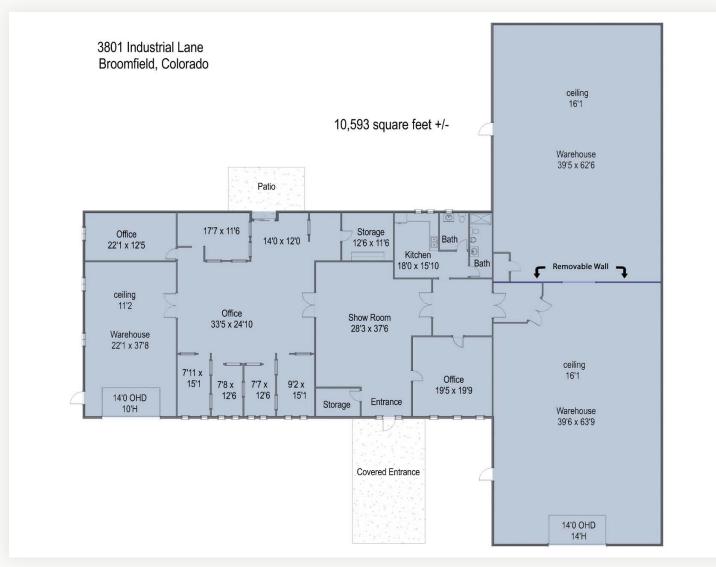

## **Industrial Warehouse and Office For Sale**

| Sale Price    | \$1,795,000 (\$169.45 / sq. ft.) |
|---------------|----------------------------------|
| Building Size | 10,593 sq. ft.                   |
| Lot Size      | 1.2 Acres                        |

- Industrial Warehouse and Office Building For Sale with Excellent, High-Quality Finishes
- 50% Warehouse with 16' Clear, One 14' Drive-In Door and Two 10' Drive-In Doors
- 50% Office with Open Work Spaces and Private Offices, Showroom, and Break
- US 36 Frontage and Visibility with Traffic Counts of 87,000\*
- Easy Access from Interlocken Blvd and Less than Two Miles to Flatirons Crossing & Rocky Mountain Regional Airport
- Zoned Under the Old Boulder Light Industrial District Allowed Uses Include Food and Beverage Processing, Professional Office, Storage, Recreation, Veterinary, Mortuary, Day Care, Medical, Retail Sales and Service, Studios, Restaurant, Storage, Warehouse, Manufacturing
- Seller Preference to Lease Back Property at a 6% Cap Rate for 6-12 Months After Closing
- Contiguous 3.5 Acres at 4101 Industrial Ln Also Available For \$1,200,000