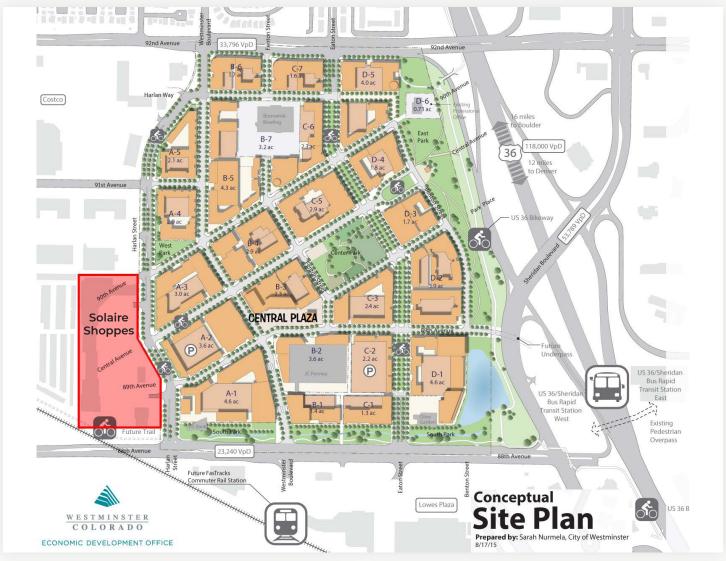

## Become a Part of the Future of Downtown Westminster

| Suite              | Size           | Rate                  |
|--------------------|----------------|-----------------------|
| 8879               | 2,076 sq. ft.  | \$15.00 NNN           |
| 8881               | 1,863 sq. ft.  | \$15.00 NNN           |
| 8951               | 2,390 sq. ft.  | \$15.00 NNN           |
| 8971A              | 5,500 sq. ft.  | \$13.00 NNN           |
| 8991A              | 10,268 sq. ft. | \$10.00 - \$12.00 NNN |
| Expenses / sq. ft. |                | \$4.32                |

- Extensively Upgraded; New Facade, Energy Efficient
- Low Operating Costs Due to New Solar, LED Lighting
- Located Adjacent the New Westminster Downtown Redevelopment and Future RTD Fastracks Station, Located on RTD Route #31
- High Visibility 26,000 Cars per Day (2016 CoStar Estimate)