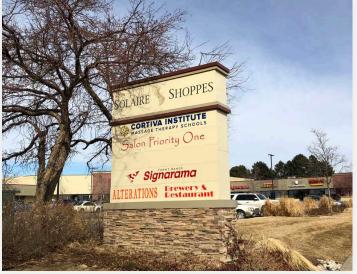

## Current Tenants at Solaire Shoppes

9031 - Lucero's Mexican Restaurant

9027 - Hong Fu Chinese Restaurant

9021 - Vida Salon

9017 - Right Fit Alterations

9011 - Signarama

9001 - Synergy Martial Arts

8991B - Cortiva Institute

8991A - Available Now - 10,268 sq. ft.

8971B - Frontier Pharmacy

8971A - Available Now - 5,500 sq. ft.

8951 - Available 4/1/19 - 2,390 sq. ft.

8941 - U Name It

8931 - Kokopelli Beer Company

8911 - Salon Priority One