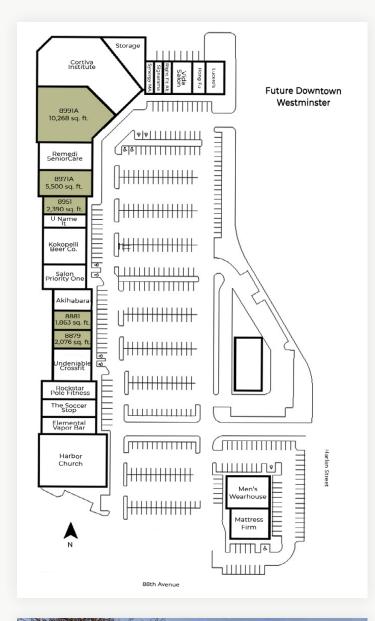

## Become a Part of the Future of Downtown Westminster

| Suite              | Size           | Rate                  |
|--------------------|----------------|-----------------------|
| 8879               | 2,076 sq. ft.  | \$15.00 NNN           |
| 8881               | 1,863 sq. ft.  | \$15.00 NNN           |
| 8951               | 2,390 sq. ft.  | \$15.00 NNN           |
| 8971A              | 5,500 sq. ft.  | \$13.00 NNN           |
| 8991A              | 10,268 sq. ft. | \$10.00 - \$12.00 NNN |
| Expenses / sq. ft. |                | \$4.32                |

## Current Tenants at Solaire Shoppes

9031 - Lucero's Mexican Restaurant

9027 - Hong Fu Chinese Restaurant

9021 - Vida Salon

9017 - Right Fit Alterations

9011 - Signarama

9001 - Synergy Martial Arts

8991B - Cortiva Institute

8991A - Available Now - 10,268 sq. ft.

8971B - Frontier Pharmacy

8971A - Available Now - 5,500 sq. ft.

8951 - Available 4/1/19 - 2,390 sq. ft.

8941 - U Name It

8931 - Kokopelli Beer Company

8911 - Salon Priority One

8901 & 8991 - Akihabara, Inc.

8881 - Available Now - 1,863 sq. ft.

8879 - Available Now - 2,076 sq. ft.

8861 - CrossFit Undeniable

8841 - Rockstar Pole Fitness

8831 - The Soccer Stop

8821 - Elemental Vapor Bar

8811 - Harbor Church

8801C - Men's Wearhouse

8801 - Mile High Mattress

The information included has been obtained from sources believed reliable. While we do not doubt its accuracy, we have not verified it and make no guarantee, warranty, or representation about it.