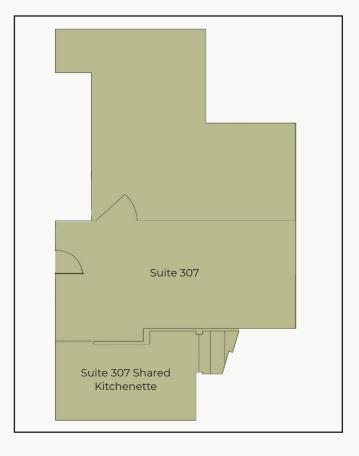

## Remodeled South Boulder Office For Lease

| Suite | Size        | Lease Rate           | Lease Rate / Month Gross |
|-------|-------------|----------------------|--------------------------|
| 307   | 412 sq. ft. | \$17.95 NNN (\$7.95) | \$889* / Month Gross     |
| 304   | 826 sq. ft. | \$17.00 NNN (\$7.95) | \$1,717* / Month Gross   |

\*Including Utilities

- Suite 307 is Recently Updated with New High-End Shared Kitchenette,
  New Lighting, Carpet and Paint
- Suite 304 has Reception/Waiting Area, 4 Offices and Private Balcony
- Zoned for Medical and Professional Office, Therapy, Tech Companies,
  & Legal; Tenant Mix Includes Doctors, Therapists, Accountants &
  Attorneys Among Others
- Easy Access from South Boulder Rd, Table Mesa and US 36 and Close to Table Mesa Park & Ride