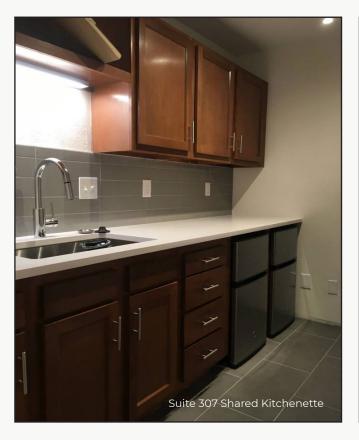

## Remodeled South Boulder Office For Lease

| Suite | Size        | Lease Rate           | Lease Rate / Month Gross |
|-------|-------------|----------------------|--------------------------|
| 307   | 412 sq. ft. | \$17.95 NNN (\$7.95) | \$889* / Month Gross     |
| 304   | 826 sq. ft. | \$17.00 NNN (\$7.95) | \$1,717* / Month Gross   |

\*Including Utilities

- Suite 307 is Recently Updated with New High-End Shared Kitchenette,
  New Lighting, Carpet and Paint
- Suite 304 has Reception/Waiting Area, 4 Offices and Private Balcony
- Zoned for Medical and Professional Office, Therapy, Tech Companies,
  & Legal; Tenant Mix Includes Doctors, Therapists, Accountants &
  Attorneys Among Others
- Easy Access from South Boulder Rd, Table Mesa and US 36 and Close to Table Mesa Park & Ride