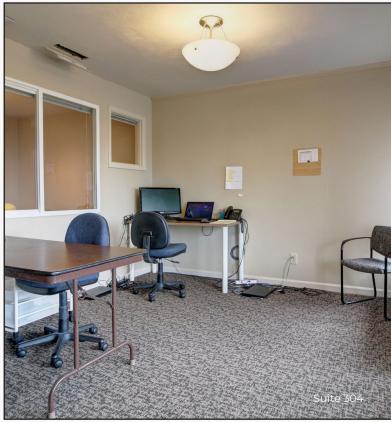

## Remodeled South Boulder Office For Lease

| Suite | Size        | Lease Rate           | Lease Rate / Month Gross |
|-------|-------------|----------------------|--------------------------|
| 307   | 412 sq. ft. | \$17.95 NNN (\$7.95) | \$889* / Month Gross     |
| 304   | 826 sq. ft. | \$17.00 NNN (\$7.95) | \$1,717* / Month Gross   |

\*Including Utilities

- Suite 307 is Recently Updated with New High-End Shared Kitchenette,
  New Lighting, Carpet and Paint
- Suite 304 has Reception/Waiting Area, 4 Offices and Private Balcony
- Zoned for Medical and Professional Office, Therapy, Tech Companies,
  & Legal; Tenant Mix Includes Doctors, Therapists, Accountants &
  Attorneys Among Others
- Easy Access from South Boulder Rd, Table Mesa and US 36 and Close to Table Mesa Park & Ride