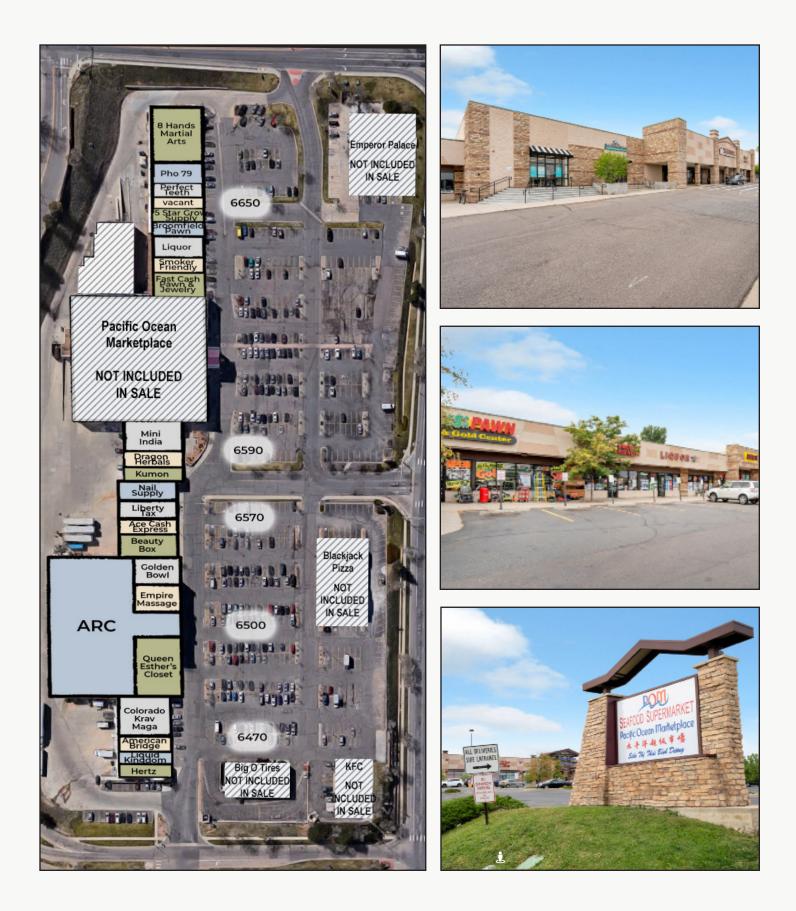

## **Villager Square** 6470 - 6650 W 120th Ave, Broemfield, CO

## **Grocery Anchored Retail Center For Sale**

| Sale Price                | \$13,000,000             |
|---------------------------|--------------------------|
| Cap Rate (Current Annual) | 7.5%                     |
| Building Size             | 85,131 SF in 5 Buildings |
| NOI (Current Actual)      | \$979,733                |
| Occupancy                 | 98.3%                    |

- Please Visit <u>shwca.se/villagersquare</u> for Additional Information & Confidentiality Agreement
- 98.3% NNN Leased Retail Investment with a Diverse Rent Roll of Local and National Tenants
- Staggered Lease Expirations with Average of 3 Years Remaining
- Significant Upside in Upcoming Lease Expirations
- Located on 120th Ave in the Heart of Broomfield with 34,515 Vehicles/Day
- New Downtown Civic Center is Planned Directly Across the Street
- New \$90 Million US-36 Flyover Now Open and will Greatly Increase Traffic Along 120th Ave
- Average Household Income of \$112,223 Within 3 Mile Radius