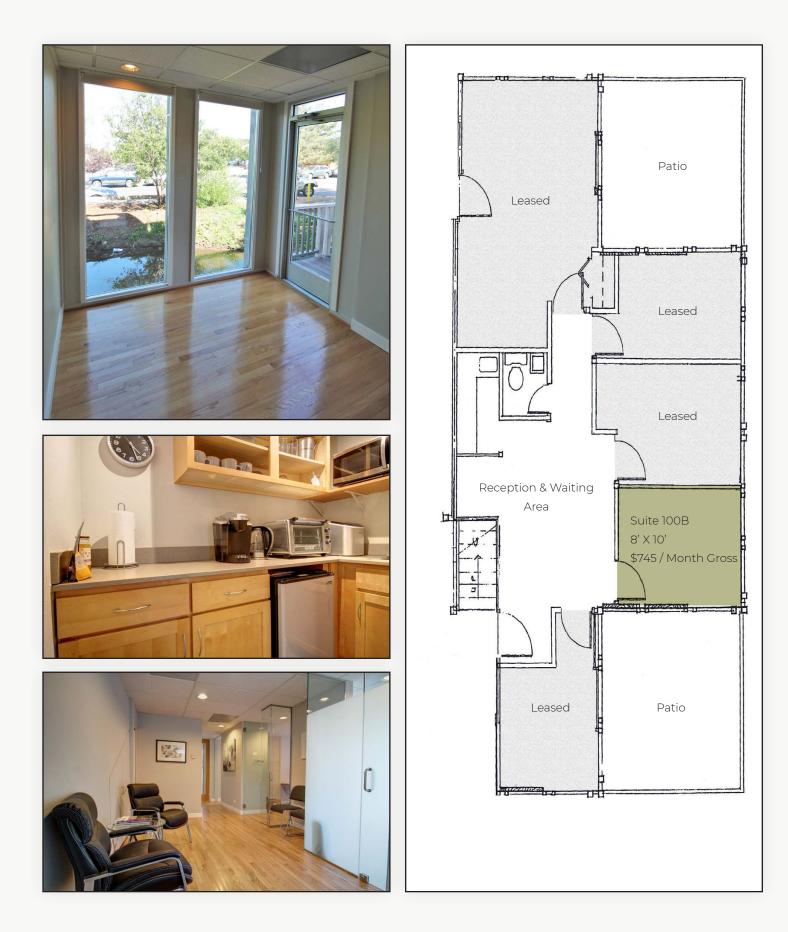

## **Unique Central South Boulder Office**

| Available Space          | 150 Rentable sq. ft. (80 Usable sq. ft.) |
|--------------------------|------------------------------------------|
| Lease Rate / Month Gross | \$745.00*                                |
|                          | *Including Utilities                     |

 Suite 100 B has Full Height Glass Doors, New Paint, High-End Energy Efficient Cellular Shades, Sparkling New Hardwood Floors with Common Area Reception & Waiting Area, Restroom and Kitchenette, Multiple Individual Office Suites with Walls of Windows Overlooking the Pond and Shared Decks

- Architecturally Unique Building Designed by Renowned Architect Hobie
  Wagner Located in Park-Like Setting Surrounded by Natural Pond & Lush
  Landscaping
- Floor to Ceiling Windows Throughout and Remodeled Common Areas
- Free On-Site Parking and Immediate Access to Highway 36, Baseline, 28th
  & 30th Streets