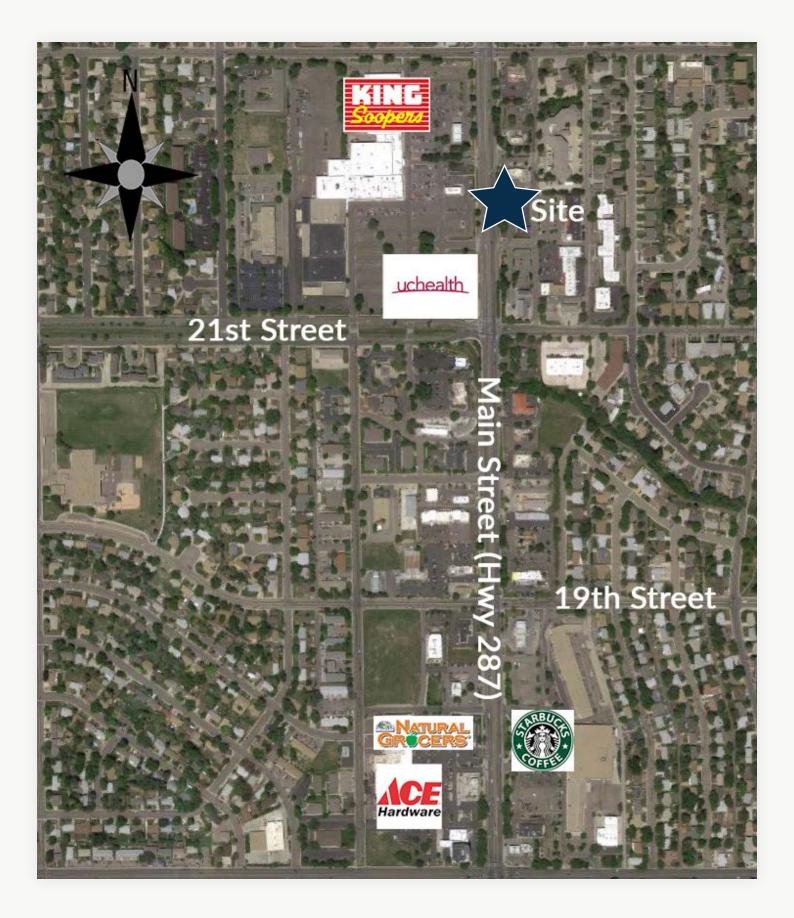

## North Longmont Retail Space For Lease

| Available Space      | 1,666 sq. ft |
|----------------------|--------------|
| Lease Rate / sq. ft. | \$9.95 NNN   |
| Expenses / sq. ft.   | \$10.52      |

- Year 1 Introductory Rate of \$9.95 NNN & Year 2 Rate of \$14.95 NNN for Any
  3+ Year Lease Term
- Perfect for a Variety of Medical, Retail and Office Uses
- Space Consists of Open Area with High Ceilings, Several Private Offices, Kitchenette and Bathroom with Shower
- High Visibility on Main Street (Hwy 287) and Great Signage Opportunities
- Building Tenants Including: NextCare Urgent Care, Kidney Center on Main, Ability Physical Therapy & East Moon Asian Bistro
- Neighboring Businesses Including: UCHealth, Starbucks, Natural Grocers, Noodles and Many More