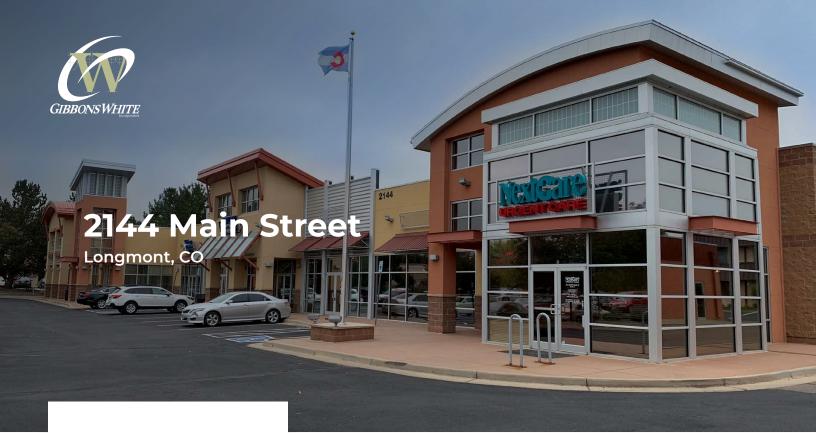

## North Longmont Retail Space For Lease

| Available Space      | 1,666 sq. ft |
|----------------------|--------------|
| Lease Rate / sq. ft. | \$9.95 NNN   |
| Expenses / sq. ft.   | \$10.52      |

- Year 1 Introductory Rate of \$9.95 NNN & Year 2 Rate of \$14.95 NNN for Any
  3+ Year Lease Term
- Perfect for a Variety of Medical, Retail and Office Uses
- Space Consists of Open Area with High Ceilings, Several Private Offices, Kitchenette and Bathroom with Shower
- High Visibility on Main Street (Hwy 287) and Great Signage Opportunities
- Building Tenants Including: NextCare Urgent Care, Kidney Center on Main, Ability Physical Therapy & East Moon Asian Bistro
- Neighboring Businesses Including: UCHealth, Starbucks, Natural Grocers, Noodles and Many More