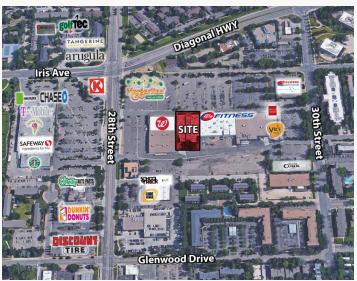

\*See Floor Plan for Suites & Rates

\*\*Not Including Utilities

- Join Walgreens, 24 Hour Fitness, Wells Fargo, and Vic's Coffee
- Visible to Over 60,000 Cars Per Day
- Signage on Both 28th Street & 30th Street
- Suite D is Built-Out for a Restaurant with Grease Trap and Abundant Power
- Suite I-3 Built-Out with Multiple Offices
- Other Suites are Generally Open Floor Plan with Some Partitioned Areas