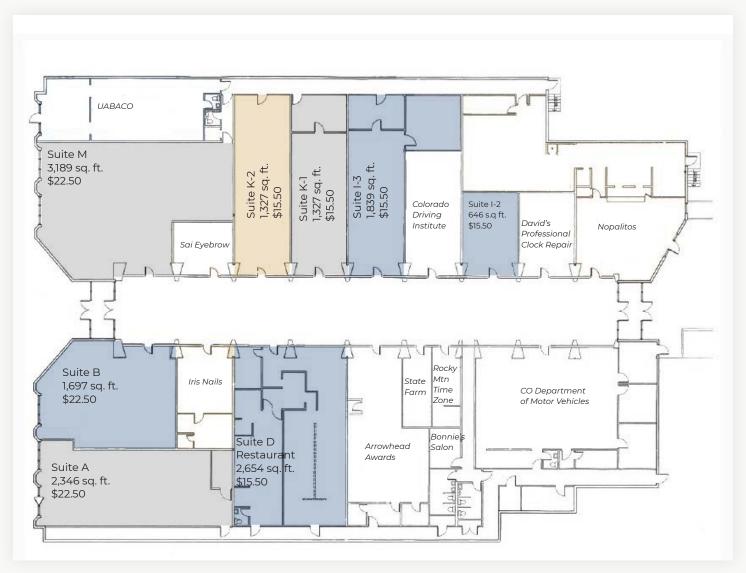

## **High Exposure Retail For Lease**

| Available Space      | 646 - 15,025 sq. ft.   |  |
|----------------------|------------------------|--|
| Lease Rate / sq. ft. | \$15.50 - \$22.50 NNN* |  |
| Expenses / sq. ft.   | \$7.50**               |  |

\*See Floor Plan for Suites & Rates

\*\*Not Including Utilities

- Join Walgreens, 24 Hour Fitness, Wells Fargo, and Vic's Coffee
- Visible to Over 60,000 Cars Per Day
- Signage on Both 28th Street & 30th Street
- Suite D is Built-Out for a Restaurant with Grease Trap and Abundant Power
- Suite I-3 Built-Out with Multiple Offices
- Other Suites are Generally Open Floor Plan with Some Partitioned Areas