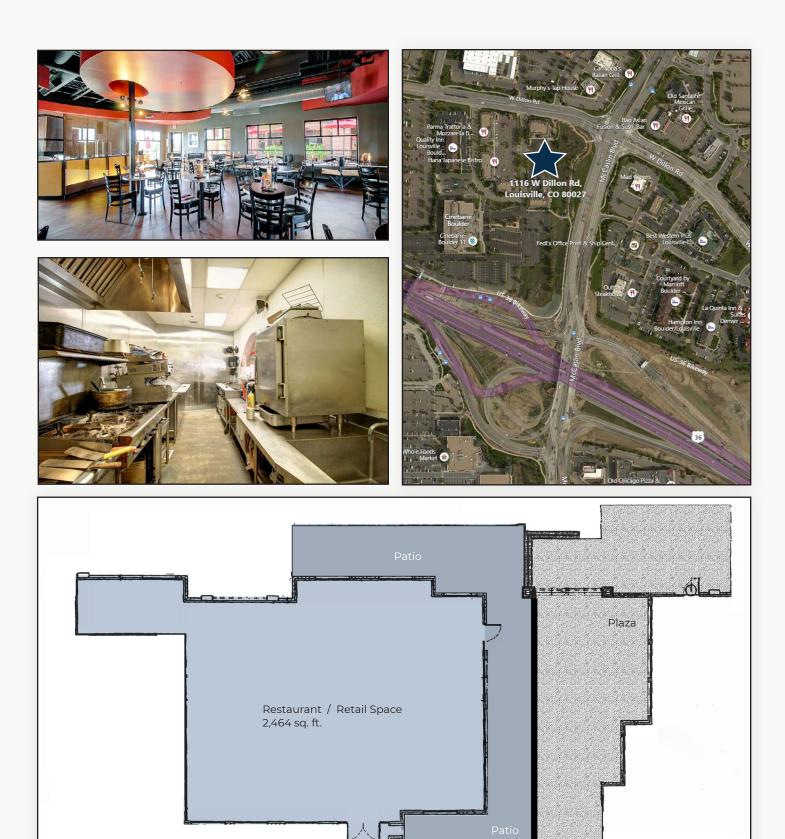

## Village Shops at Colony Square

1116 W. Dillon Road, Louisville, CO

## **High Visibility Restaurant on McCaslin**

| Available Space      | 2,464 sq. ft.             |
|----------------------|---------------------------|
| Lease Rate / sq. ft. | \$20.00 NNN               |
| Expenses / sq. ft.   | \$11.83                   |
|                      | * Not Including Utilities |

- Highly Visible Second Generation Restaurant For Lease
- 126 Seating Capacity with Large Patio & Current Liquor License
- Type-1 Hood, Grease Trap, Over-Sized Water Heater & Walk-In Cooler Included, Plus Additional Equipment Available for Purchase
- Located Just Off US 36, at Intersection of McCaslin Blvd & Dillon Road with Traffic Counts of Over 36,000 VPD
- High Traffic Center with Hair Salon, Movie Theater, Subway, Mile-High Pho and More