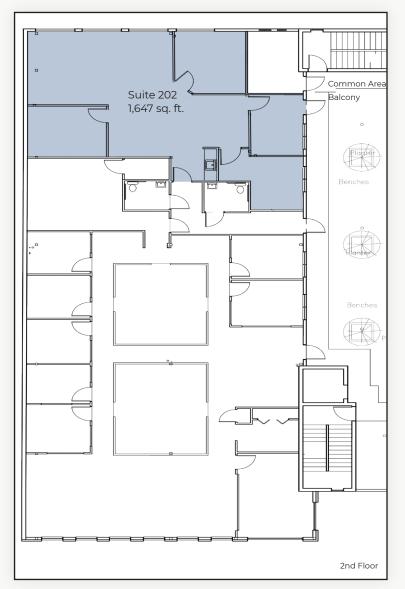

## **Downtown Boulder Office For Lease**

| Available Space      | 1,647 sq. ft. |
|----------------------|---------------|
| Lease Rate / sq. ft. | \$29.50 NNN   |
| Expenses / sq. ft.   | \$16.91*      |

\*Including Utilities & Restroom Janitorial

- Upscale Professional Office Space in Downtown Pearl Street's East End
- Two Offices on the Glass & One Interior, Reception / Waiting Area, Open
  Workspace, Kitchenette & Two Entrances
- Large Windows with Lots of Natural Light & Great Views
- Exposed 10 ft. Ceilings with Spiral Ducts & High-End Lighting
- Beautiful Courtyard Patio Overlooking Pearl Street for Social Gatherings &
  Outdoor Meeting Space, Secure Building with 24 Hour Key Card Access
- Comcast Business or Zayo Fiber High Speed Internet Available
- 2 Parking Spaces Available for \$152 / Month Each
- Basement Storage Available for \$95 \$150 / Month