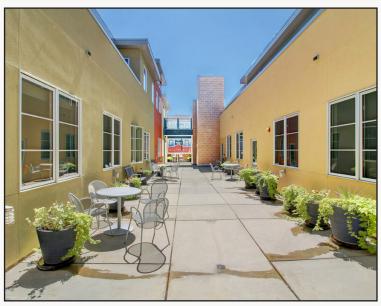

\*Including Utilities & Restroom Janitorial

- Upscale Professional Office Space in Downtown Pearl Street's East End
- Two Offices on the Glass & One Interior, Reception / Waiting Area, Open
  Workspace, Kitchenette & Two Entrances
- Large Windows with Lots of Natural Light & Great Views
- Exposed 10 ft. Ceilings with Spiral Ducts & High-End Lighting
- Beautiful Courtyard Patio Overlooking Pearl Street for Social Gatherings &
  Outdoor Meeting Space, Secure Building with 24 Hour Key Card Access
- Comcast Business or Zayo Fiber High Speed Internet Available
- 2 Parking Spaces Available for \$152 / Month Each
- Basement Storage Available for \$95 \$150 / Month