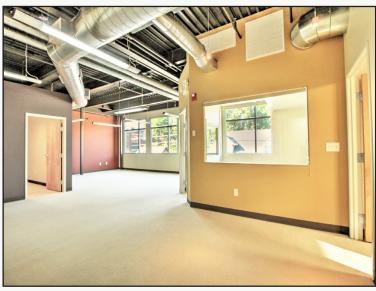

\*Including Utilities & Restroom Janitorial

- Upscale Professional Office Space in Downtown Pearl Street's East End
- Two Offices on the Glass & One Interior, Reception / Waiting Area, Open
  Workspace, Kitchenette & Two Entrances
- Large Windows with Lots of Natural Light & Great Views
- Exposed 10 ft. Ceilings with Spiral Ducts & High-End Lighting
- Beautiful Courtyard Patio Overlooking Pearl Street for Social Gatherings &
  Outdoor Meeting Space, Secure Building with 24 Hour Key Card Access
- Comcast Business or Zayo Fiber High Speed Internet Available
- 2 Parking Spaces Available for \$152 / Month Each
- Basement Storage Available for \$95 \$150 / Month