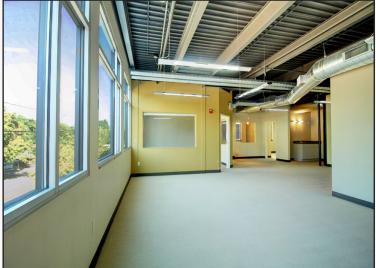

\*Including Utilities & Restroom Janitorial

- Upscale Professional Office Space in Downtown Pearl Street's East End
- Two Offices on the Glass & One Interior, Reception / Waiting Area, Open
  Workspace, Kitchenette & Two Entrances
- Large Windows with Lots of Natural Light & Great Views
- Exposed 10 ft. Ceilings with Spiral Ducts & High-End Lighting
- Beautiful Courtyard Patio Overlooking Pearl Street for Social Gatherings &
  Outdoor Meeting Space, Secure Building with 24 Hour Key Card Access
- Comcast Business or Zayo Fiber High Speed Internet Available
- 2 Parking Spaces Available for \$152 / Month Each
- Basement Storage Available for \$95 \$150 / Month