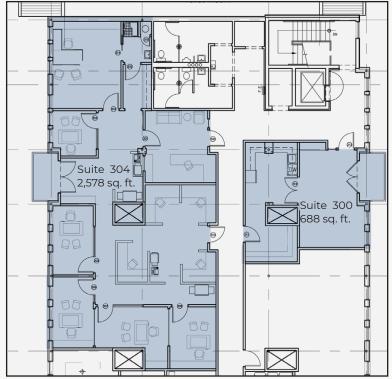

## **Great Central Boulder Office For Lease**

| Suite              | Size          | Lease Rate / sq. ft.  |
|--------------------|---------------|-----------------------|
| 300 - 304          | 3,266 sq. ft. | \$19.75 NNN           |
| Expenses / sq. ft. |               | \$14.26*              |
|                    |               | * Including Utilities |

- Great Centrally Located Third Floor Office Suite with Incredible Western Views, 6 Offices, Open Work Area, Conference Room, Kitchen, Two Balconies & Private Bathroom with Shower & Sauna, New Carpet & Paint
- Located in the Vibrant Steel Yards Near Fresh Thymes Eatery, Pekoe Sip House, The Roadhouse Boulder Depot, Whole Foods & Adjacent to Goose Creek Bike Path
- Six Reserved Garage Parking Spaces at No Additional Cost
- Space in Excellent Condition Perfect for Medical & Professional Office with Elevator Access & 2 Hour Free Customer Parking