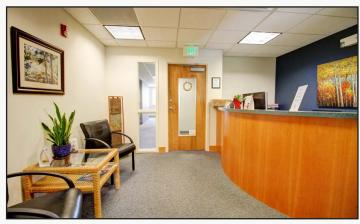

- Great Centrally Located Third Floor Office Suite with Incredible Western Views, 6 Offices, Open Work Area, Conference Room, Kitchen, Two Balconies & Private Bathroom with Shower & Sauna, New Carpet & Paint
- Located in the Vibrant Steel Yards Near Fresh Thymes Eatery, Pekoe Sip House, The Roadhouse Boulder Depot, Whole Foods & Adjacent to Goose Creek Bike Path
- Six Reserved Garage Parking Spaces at No Additional Cost
- Space in Excellent Condition Perfect for Medical & Professional Office with Elevator Access & 2 Hour Free Customer Parking