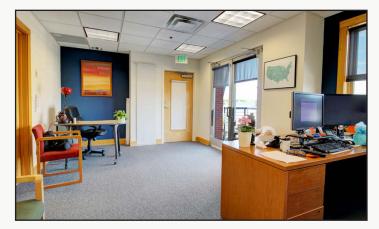

- Great Centrally Located Third Floor Office Suite with Incredible Western Views, 6 Offices, Open Work Area, Conference Room, Kitchen, Two Balconies & Private Bathroom with Shower & Sauna, New Carpet & Paint
- Located in the Vibrant Steel Yards Near Fresh Thymes Eatery, Pekoe Sip House, The Roadhouse Boulder Depot, Whole Foods & Adjacent to Goose Creek Bike Path
- Six Reserved Garage Parking Spaces at No Additional Cost
- Space in Excellent Condition Perfect for Medical & Professional Office with Elevator Access & 2 Hour Free Customer Parking