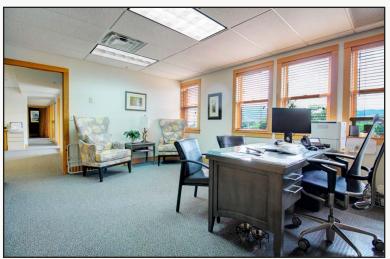

- Great Centrally Located Third Floor Office Suite with Incredible Western Views, 6 Offices, Open Work Area, Conference Room, Kitchen, Two Balconies & Private Bathroom with Shower & Sauna, New Carpet & Paint
- Located in the Vibrant Steel Yards Near Fresh Thymes Eatery, Pekoe Sip House, The Roadhouse Boulder Depot, Whole Foods & Adjacent to Goose Creek Bike Path
- Six Reserved Garage Parking Spaces at No Additional Cost
- Space in Excellent Condition Perfect for Medical & Professional Office with Elevator Access & 2 Hour Free Customer Parking