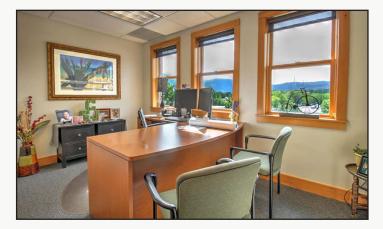

- Great Centrally Located Third Floor Office Suite with Incredible Western Views, 6 Offices, Open Work Area, Conference Room, Kitchen, Two Balconies & Private Bathroom with Shower & Sauna, New Carpet & Paint
- Located in the Vibrant Steel Yards Near Fresh Thymes Eatery, Pekoe Sip House, The Roadhouse Boulder Depot, Whole Foods & Adjacent to Goose Creek Bike Path
- Six Reserved Garage Parking Spaces at No Additional Cost
- Space in Excellent Condition Perfect for Medical & Professional Office with Elevator Access & 2 Hour Free Customer Parking