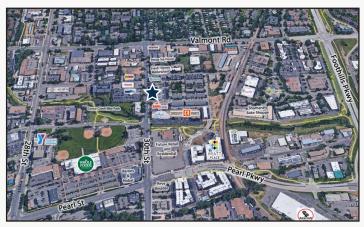

View Map

- Great Centrally Located Third Floor Office Suite with Incredible Western Views, 6 Offices, Open Work Area, Conference Room, Kitchen, Two Balconies & Private Bathroom with Shower & Sauna, New Carpet & Paint
- Located in the Vibrant Steel Yards Near Fresh Thymes Eatery, Pekoe Sip House, The Roadhouse Boulder Depot, Whole Foods & Adjacent to Goose Creek Bike Path
- Six Reserved Garage Parking Spaces at No Additional Cost
- Space in Excellent Condition Perfect for Medical & Professional Office with Elevator Access & 2 Hour Free Customer Parking