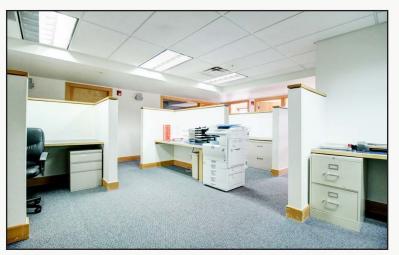

- Great Centrally Located Third Floor Office Suite with Incredible Western Views, 6 Offices, Open Work Area, Conference Room, Kitchen, Two Balconies & Private Bathroom with Shower & Sauna, New Carpet & Paint
- Located in the Vibrant Steel Yards Near Fresh Thymes Eatery, Pekoe Sip House, The Roadhouse Boulder Depot, Whole Foods & Adjacent to Goose Creek Bike Path
- Six Reserved Garage Parking Spaces at No Additional Cost
- Space in Excellent Condition Perfect for Medical & Professional Office with Elevator Access & 2 Hour Free Customer Parking