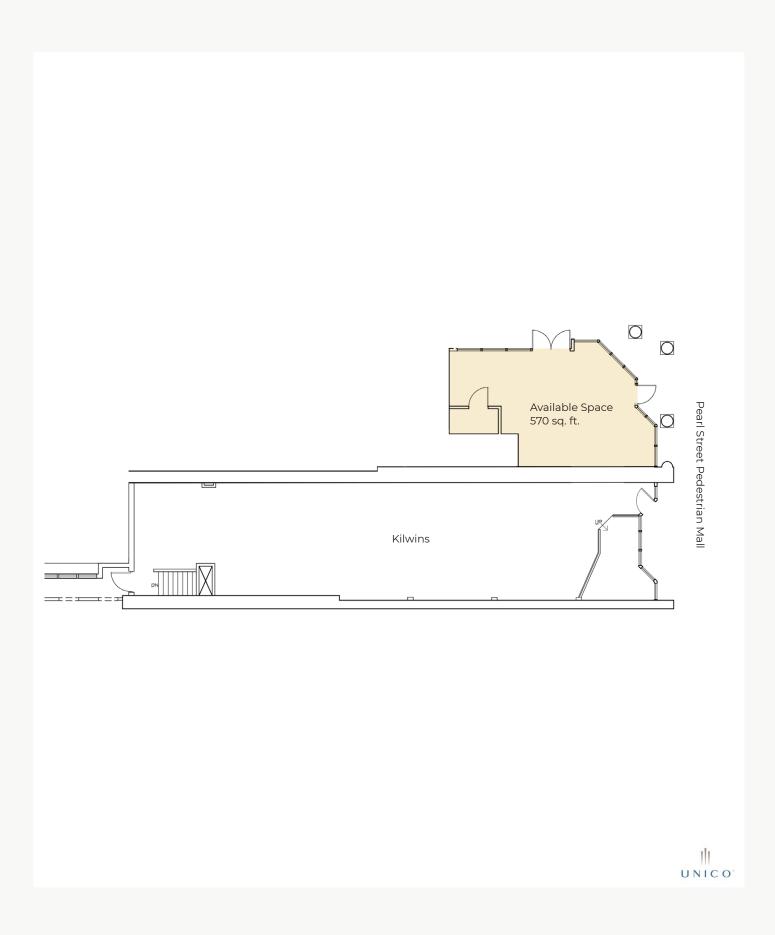

## Small Retail Space on Downtown Boulder's Iconic Pearl Street

| Available Space      | 570 sq. ft. |
|----------------------|-------------|
| Lease Rate / sq. ft. | \$78.00 NNN |
| Expenses / sq. ft.   | TBD         |