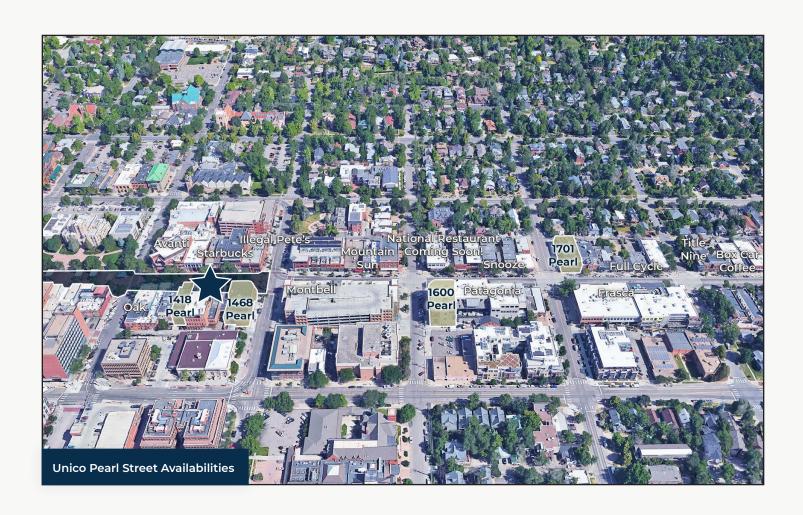

- Rare Opportunity to Lease a Small Retail Space on the Bricks
- Incredible Storefront Exposure on Pearl Street
- Access to Common Area Restrooms within the Building
- Great Neighboring Tenants Including: Kilwins, Avanti, Starbucks, Whole Sol,
  Illegal Pete's, Liberty Puzzles & Many More
- Managed Locally by Unico Properties LLC Known for its Commitment to
  Delivering Top-Tier Custom Service & Building Quality