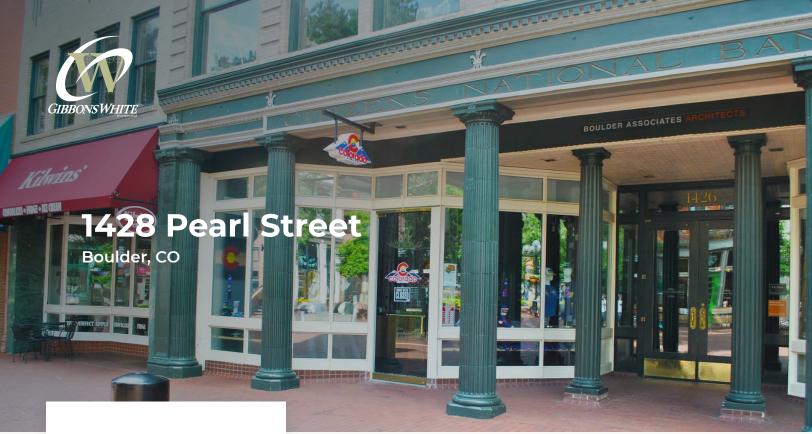

## Small Retail Space on Downtown Boulder's Iconic Pearl Street

| Available Space      | 570 sq. ft. |
|----------------------|-------------|
| Lease Rate / sq. ft. | \$78.00 NNN |
| Expenses / sq. ft.   | TBD         |

- Rare Opportunity to Lease a Small Retail Space on the Bricks
- Incredible Storefront Exposure on Pearl Street
- Access to Common Area Restrooms within the Building
- Great Neighboring Tenants Including: Kilwins, Avanti, Starbucks, Whole Sol,
  Illegal Pete's, Liberty Puzzles & Many More
- Managed Locally by Unico Properties LLC Known for its Commitment to
  Delivering Top-Tier Custom Service & Building Quality