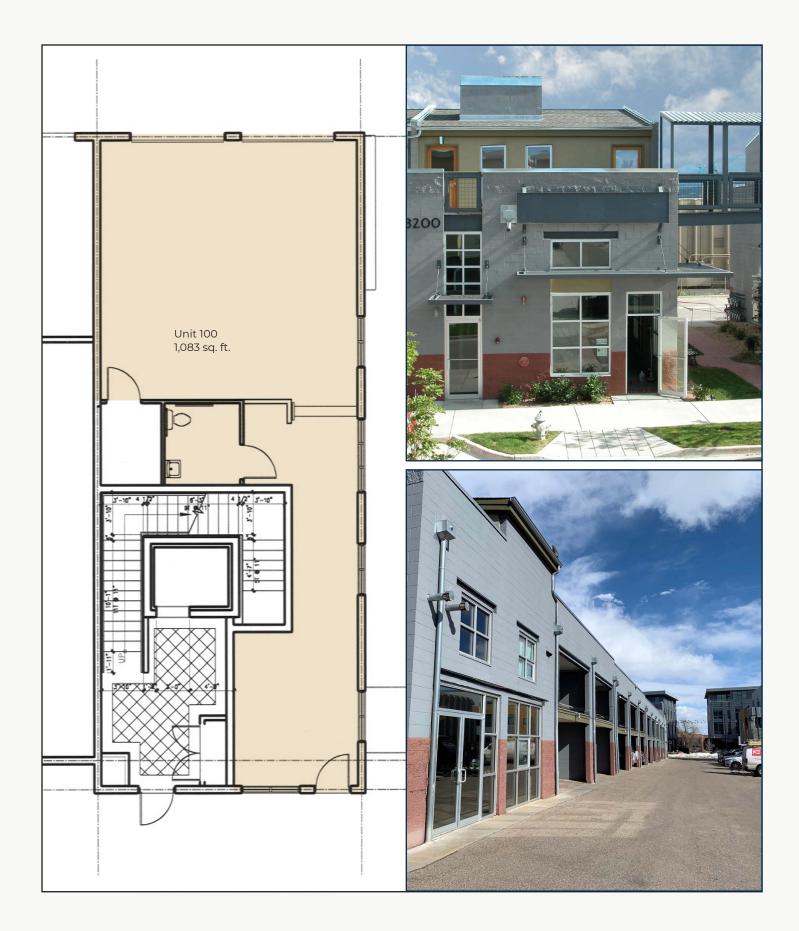

## Small Office/Flex Condo For Sale in Central Boulder

3200

| Available Space | 1,083 sq. ft. |
|-----------------|---------------|
| Sale Price      | \$568,575     |

- End Unit Office / Flex Space Located in the Steel Yards with Lots of Natural Light
- Perfect for a Variety of Technical/Administrative Office & Light Industrial or R&D Uses
- Open Floor Plan with Floor Drains, Washable Surfaces, Epoxy Flooring & Potential to add Drive-In Door
- Mezzanine with Kitchen/Break Area
- 1 Reserved Covered Parking Space
- Central Boulder Location Easy Access to the Transit Center, 29th

Street Mall & Many Other Nearby Amenities

The information included has been obtained from sources believed reliable. While we do not doubt the accuracy of the information, it has not been verified and no guarantee, warranty, or representation is being made.