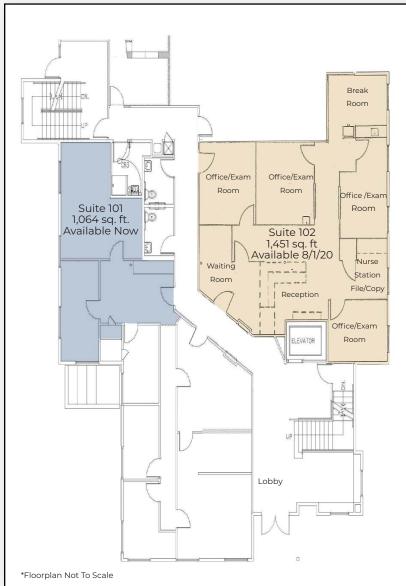

\*Including Utilities & Janitorial

- Nicely Finished First Floor Medical Office Space Adjacent the Building Entrance & Main Lobby
- Suite 101 is Available Now & Includes Large Reception, Open Work
  Space & Private Office
- Suite 102 is Available 8/1/20 & Includes 4 Office / Exam Rooms, Waiting Room with Built-In Reception, Nurses' Station, Breakroom with Dishwasher & Two Entrances
- Located Across the Street from Avista Medical Center & Close to US 36,
  Whole Foods, Roots Café, Sweet Spot Café, Starbucks, Flatirons Mall,
  Superior Market Place & Much More
- Ample Surface Parking Available