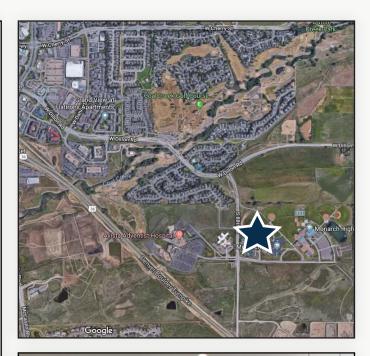

\*Including Utilities & Janitorial

- Nicely Finished First Floor Medical Office Space Adjacent the Building Entrance & Main Lobby
- Suite 101 is Available Now & Includes Large Reception, Open Work
  Space & Private Office
- Suite 102 is Available 8/1/20 & Includes 4 Office / Exam Rooms, Waiting Room with Built-In Reception, Nurses' Station, Breakroom with Dishwasher & Two Entrances
- Located Across the Street from Avista Medical Center & Close to US 36,
  Whole Foods, Roots Café, Sweet Spot Café, Starbucks, Flatirons Mall,
  Superior Market Place & Much More
- Ample Surface Parking Available