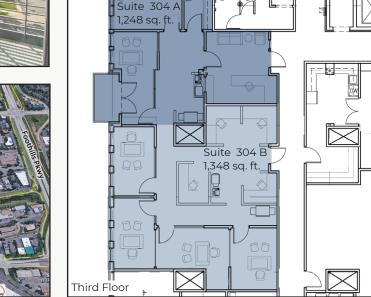

## **Steel Yards Offices For Lease or Sale**

| Suite | Size          | Lease Rate (Expenses)/sq. ft. | Sale Price  |
|-------|---------------|-------------------------------|-------------|
| 304   | 2,596 sq. ft. | \$19.75 NNN (\$14.11*)        | \$1,038,400 |
| 304 A | 1,248 sq. ft. | \$20.50 NNN (\$14.11*)        |             |
| 304 B | 1,348 sq. ft. | \$20.50 NNN (\$14.11*)        |             |
|       |               |                               |             |