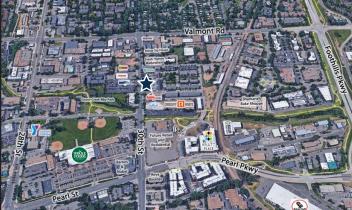

\*Including Utilities

- Centrally Located Third Floor Offices in Excellent Condition For Lease or Sale
- Suite 304 has Incredible Western Views, 5 Offices, Open Work Area, Conference
  Room, Large Balcony & Private Shower, New Carpet & Paint
- Located in Vibrant Steel Yards, Near Fresh Thymes, Pekoe Sip House, The
  Roadhouse Boulder Depot, Whole Foods & Adjacent to Goose Creek Bike Path
- Five Reserved Garage Parking Spaces at No Additional Cost
- Perfect for Medical & Professional Office with Elevator Access & 2 Hour Free
  Customer Parking