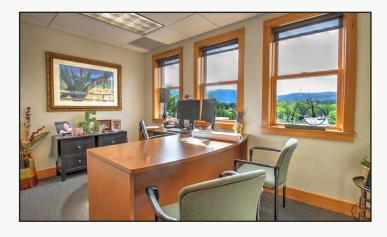

\*Including Utilities

- Centrally Located Third Floor Offices in Excellent Condition For Lease or Sale
- Suite 304 has Incredible Western Views, 5 Offices, Open Work Area, Conference
  Room, Large Balcony & Private Shower, New Carpet & Paint
- Located in Vibrant Steel Yards, Near Fresh Thymes, Pekoe Sip House, The
  Roadhouse Boulder Depot, Whole Foods & Adjacent to Goose Creek Bike Path
- Five Reserved Garage Parking Spaces at No Additional Cost
- Perfect for Medical & Professional Office with Elevator Access & 2 Hour Free
  Customer Parking