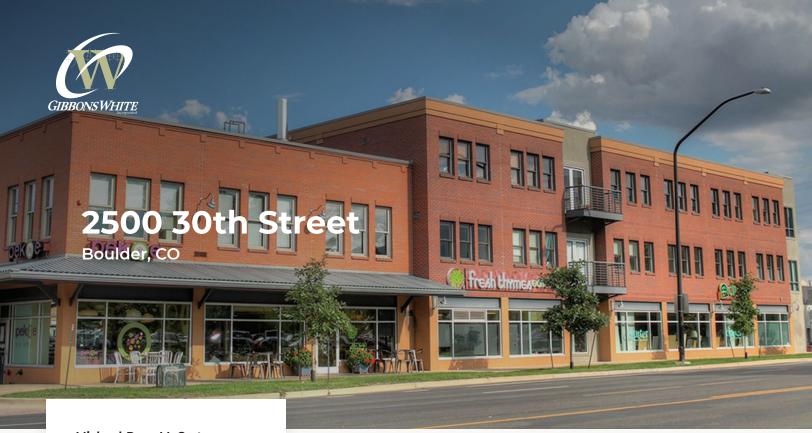

## **Steel Yards Offices For Lease or Sale**

| Suite | Size          | Lease Rate (Expenses)/sq. ft. | Sale Price  |
|-------|---------------|-------------------------------|-------------|
| 304   | 2,596 sq. ft. | \$19.75 NNN (\$14.11*)        | \$1,038,400 |
| 304 A | 1,248 sq. ft. | \$20.50 NNN (\$14.11*)        |             |
| 304 B | 1,348 sq. ft. | \$20.50 NNN (\$14.11*)        |             |
|       |               |                               |             |

\*Including Utilities

- Centrally Located Third Floor Offices in Excellent Condition For Lease or Sale
- Suite 304 has Incredible Western Views, 5 Offices, Open Work Area, Conference
  Room, Large Balcony & Private Shower, New Carpet & Paint
- Located in Vibrant Steel Yards, Near Fresh Thymes, Pekoe Sip House, The
  Roadhouse Boulder Depot, Whole Foods & Adjacent to Goose Creek Bike Path
- Five Reserved Garage Parking Spaces at No Additional Cost
- Perfect for Medical & Professional Office with Elevator Access & 2 Hour Free
  Customer Parking