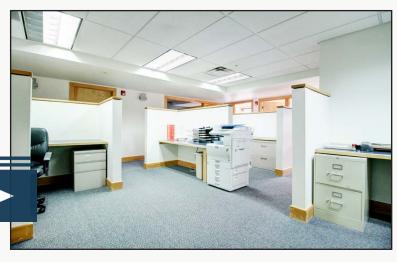

\*Including Utilities

- Centrally Located Third Floor Offices in Excellent Condition For Lease or Sale
- Suite 304 has Incredible Western Views, 5 Offices, Open Work Area, Conference
  Room, Large Balcony & Private Shower, New Carpet & Paint
- Located in Vibrant Steel Yards, Near Fresh Thymes, Pekoe Sip House, The
  Roadhouse Boulder Depot, Whole Foods & Adjacent to Goose Creek Bike Path
- Five Reserved Garage Parking Spaces at No Additional Cost
- Perfect for Medical & Professional Office with Elevator Access & 2 Hour Free
  Customer Parking