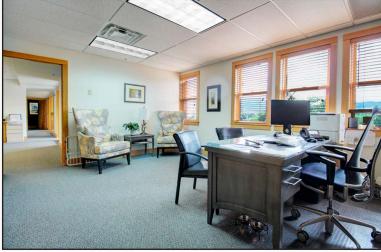

\*Including Utilities

- Centrally Located Third Floor Offices in Excellent Condition For Lease or Sale
- Suite 304 has Incredible Western Views, 5 Offices, Open Work Area, Conference
  Room, Large Balcony & Private Shower, New Carpet & Paint
- Located in Vibrant Steel Yards, Near Fresh Thymes, Pekoe Sip House, The
  Roadhouse Boulder Depot, Whole Foods & Adjacent to Goose Creek Bike Path
- Five Reserved Garage Parking Spaces at No Additional Cost
- Perfect for Medical & Professional Office with Elevator Access & 2 Hour Free
  Customer Parking