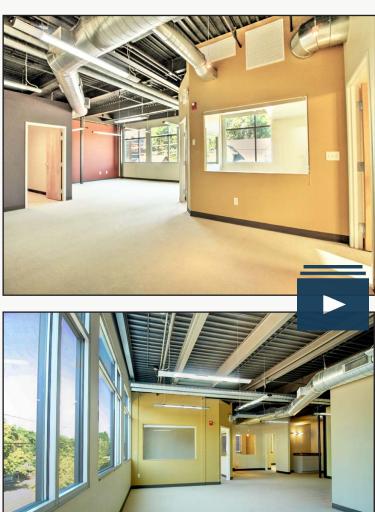

\*Including Utilities & Restroom Janitorial

- Upscale Professional Office Space in Downtown Pearl Street's East End
- Two Offices on the Glass & One Interior, Reception / Waiting Area, Open
  Workspace, Kitchenette & Two Entrances
- Large Windows with Lots of Natural Light & Great Views
- Exposed 10 ft. Ceilings with Spiral Ducts & High-End Lighting
- Beautiful Courtyard Patio Overlooking Pearl Street for Social Gatherings &
  Outdoor Meeting Space, Secure Building with 24 Hour Key Card Access
- Comcast Business or Zayo Fiber High Speed Internet Available
- 2 Parking Spaces Available for \$152 / Month Each
- Basement Storage Available for \$95 \$150 / Month