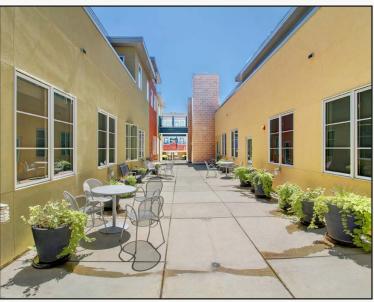

\*Including Utilities & Restroom Janitorial

- Upscale Professional Office Space in Downtown Pearl Street's East End
- Two Offices on the Glass & One Interior, Reception / Waiting Area, Open
  Workspace, Kitchenette & Two Entrances
- Large Windows with Lots of Natural Light & Great Views
- Exposed 10 ft. Ceilings with Spiral Ducts & High-End Lighting
- Beautiful Courtyard Patio Overlooking Pearl Street for Social Gatherings &
  Outdoor Meeting Space, Secure Building with 24 Hour Key Card Access
- Comcast Business or Zayo Fiber High Speed Internet Available
- 2 Parking Spaces Available for \$152 / Month Each
- Basement Storage Available for \$95 \$150 / Month