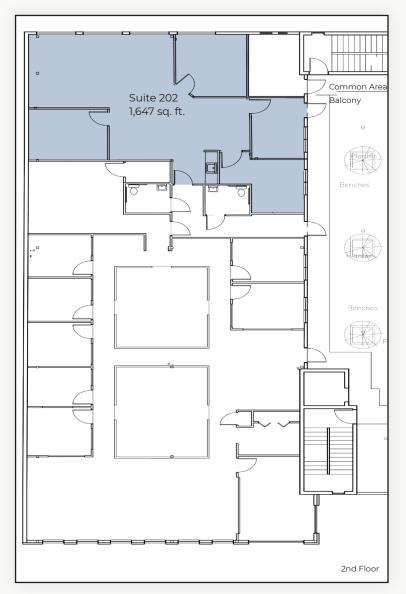

## **Downtown Boulder Office For Lease**

| Available Space      | 1,647 sq. ft. |
|----------------------|---------------|
| Lease Rate / sq. ft. | \$29.50 NNN   |
| Expenses / sq. ft.   | \$17.00*      |

\*Including Utilities & Restroom Janitorial

- Upscale Professional Office Space in Downtown Pearl Street's East End
- Two Offices on the Glass & One Interior, Reception / Waiting Area, Open
  Workspace, Kitchenette & Two Entrances
- Large Windows with Lots of Natural Light & Great Views
- Exposed 10 ft. Ceilings with Spiral Ducts & High-End Lighting
- Beautiful Courtyard Patio Overlooking Pearl Street for Social Gatherings &
  Outdoor Meeting Space, Secure Building with 24 Hour Key Card Access
- Comcast Business or Zayo Fiber High Speed Internet Available
- 2 Parking Spaces Available for \$152 / Month Each
- Basement Storage Available for \$95 \$150 / Month