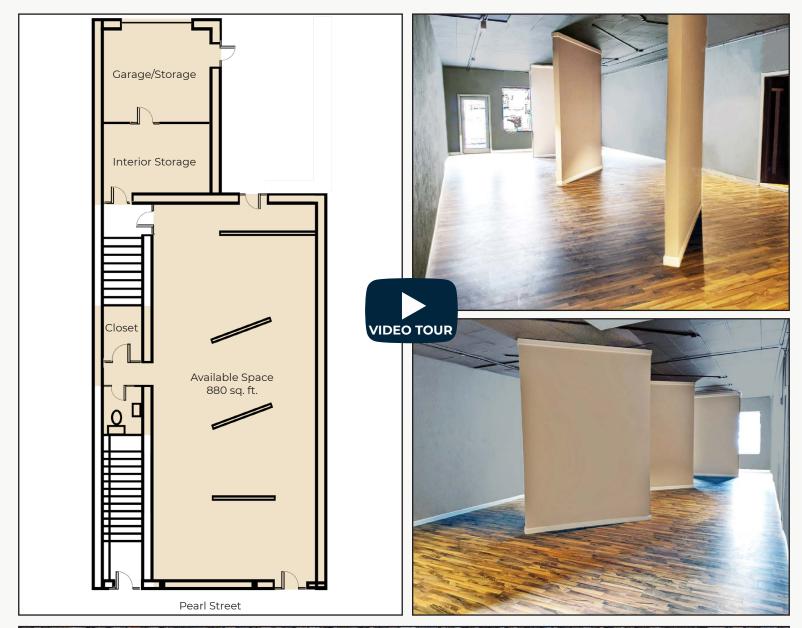

## **Downtown Pop-Up Opportunity on Pearl**

Available Space 880 sq. ft.

Modified Gross Rent \$2,200/Month\*

\*Not Including Utilities

- Retail / Gallery Space Available Short-Term
- High Exposure on Pearl Street & 17th Street
- Off-Street Parking Access
- Neighboring Pizzeria Locale, Sole Sisters, Frasca, Box Car Coffee, & Cured
- Priced Below Market with Flexible or Month to Month Terms
- Ideal for a Pop-Up or Test Market Location