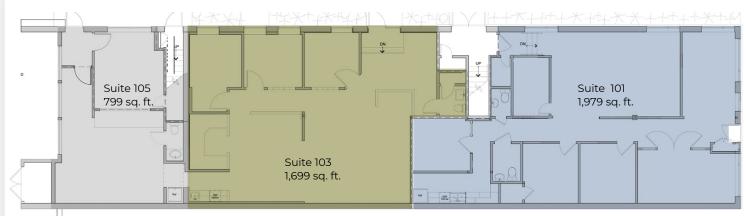

Main Level Floorplan

Suite 103 + Suite 105 = 2,498 sq. ft. Suite 103 + Suite 101 = 3,678 sq. ft. Suite 103 + Suite 105 + Suite 101 = 4,477 sq. ft.

Second Level Floorplan

Suite 220 1,576 sq. ft.

The information included has been obtained from sources believed reliable. While we do not doubt the accuracy of the information, it has not been verified and no guarantee, warranty, or representation is being made.

## Office Space for Sublease in Downtown Boulder

| Suite              | Size          | Lease Rate / sq. ft. |
|--------------------|---------------|----------------------|
| 101                | 1,979 sq. ft. | \$29.50 NNN          |
| 103                | 1,699 sq. ft. | \$28.50 NNN          |
| 105                | 799 sq. ft.   | \$29.50 NNN          |
| 220                | 1,576 sq. ft. | \$28.50 NNN          |
| Combined           | 6,053 sq. ft. | \$28.50 NNN          |
| Expenses / sq. ft. |               | \$19.54*             |