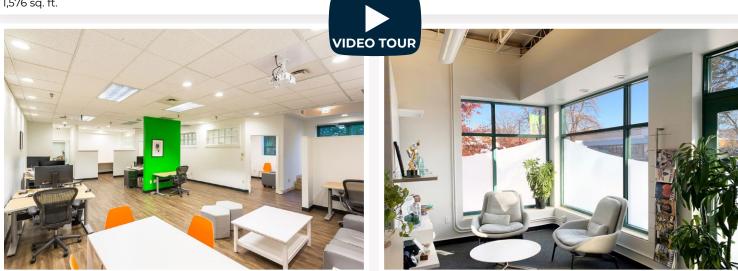

Main Level Floorplan

Suite 103 + Suite 105 = 2,498 sq. ft. Suite 103 + Suite 101 = 3,678 sq. ft. Suite 103 + Suite 105 + Suite 101 = 4,477 sq. ft.

Second Level Floorplan

Suite 220 1,576 sq. ft.

The information included has been obtained from sources believed reliable. While we do not doubt the accuracy of the information, it has not been verified and no guarantee, warranty, or representation is being made.

## Office Space for Sublease in Downtown Boulder

| Suite              | Size          | Lease Rate / sq. ft. |
|--------------------|---------------|----------------------|
| 101                | 1,979 sq. ft. | \$29.50 NNN          |
| 103                | 1,699 sq. ft. | \$28.50 NNN          |
| 105                | 799 sq. ft.   | \$29.50 NNN          |
| 220                | 1,576 sq. ft. | \$28.50 NNN          |
| Combined           | 6,053 sq. ft. | \$28.50 NNN          |
| Expenses / sq. ft. |               | \$19.54*             |