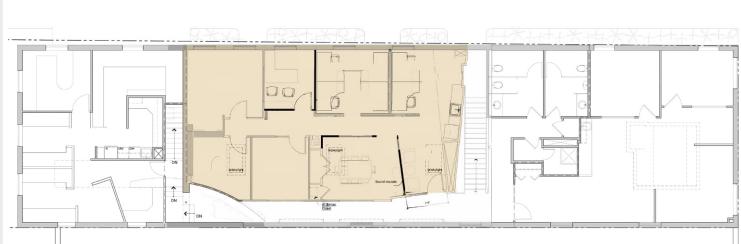

Main Level Floorplan

Suite 103 + Suite 105 = 2,498 sq. ft. Suite 103 + Suite 101 = 3,678 sq. ft. Suite 103 + Suite 105 + Suite 101 = 4,477 sq. ft.

Second Level Floorplan

Suite 220 1,576 sq. ft.

The information included has been obtained from sources believed reliable. While we do not doubt the accuracy of the information, it has not been verified and no guarantee, warranty, or representation is being made.

## Office Space for Sublease in Downtown Boulder

| Suite              | Size          | Lease Rate / sq. ft. |
|--------------------|---------------|----------------------|
| 101                | 1,979 sq. ft. | \$29.50 NNN          |
| 103                | 1,699 sq. ft. | \$28.50 NNN          |
| 105                | 799 sq. ft.   | \$29.50 NNN          |
| 220                | 1,576 sq. ft. | \$28.50 NNN          |
| Combined           | 6,053 sq. ft. | \$28.50 NNN          |
| Expenses / sq. ft. |               | \$19.54*             |