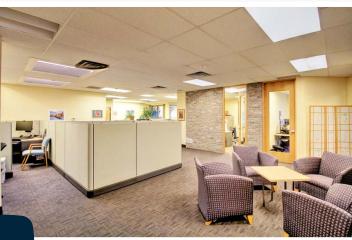

## **Great Central Boulder Office Space**

| Available Space      | 2,577 sq. ft. |
|----------------------|---------------|
| Lease Rate / sq. ft. | \$18.50 NNN   |
| Expenses / sq. ft.   | \$9.78*       |

\*Not Including Utilities & Janitorial

- Tranquil Office Adjacent Boulder Creek with Two Balconies & Great Views
- Six Offices & Large Open Work Area, Break Room & Common Shower
- Covered Parking Available with a Total Parking Ratio of 4.46 / 1,000 sq. ft.
- Tech or Admin Office with Medical Allowed as a Conditional Use
- Multiple Restaurants & Coffee Shop within Walking Distance
- Direct Access to the Boulder Creek Bike Path System
- Sublease Through September 30, 2022