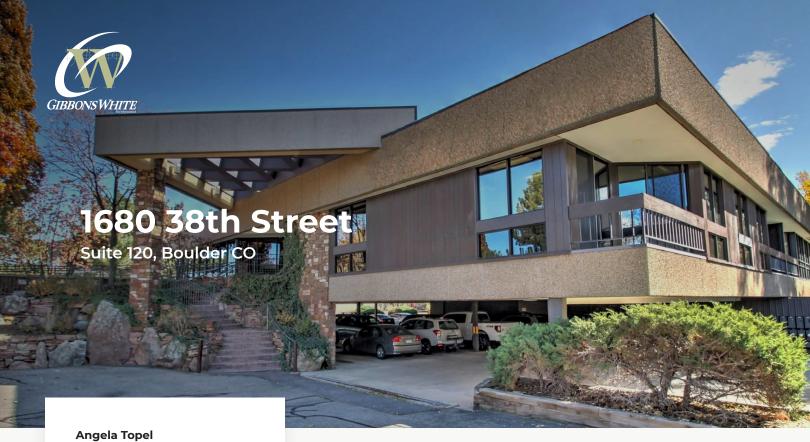

## **Great Central Boulder Office Space**

| Available Space      | 2,577 sq. ft. |
|----------------------|---------------|
| Lease Rate / sq. ft. | \$18.50 NNN   |
| Expenses / sq. ft.   | \$9.78*       |

\*Not Including Utilities & Janitorial

- Tranquil Office Adjacent Boulder Creek with Two Balconies & Great Views
- Six Offices & Large Open Work Area, Break Room & Common Shower
- Covered Parking Available with a Total Parking Ratio of 4.46 / 1,000 sq. ft.
- Tech or Admin Office with Medical Allowed as a Conditional Use
- Multiple Restaurants & Coffee Shop within Walking Distance
- Direct Access to the Boulder Creek Bike Path System
- Sublease Through September 30, 2022