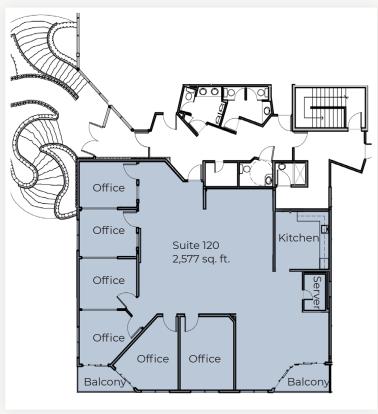

## **Great Central Boulder Office Space**

| Available Space      | 2,577 sq. ft. |
|----------------------|---------------|
| Lease Rate / sq. ft. | \$18.50 NNN   |
| Expenses / sq. ft.   | \$9.78*       |

\*Not Including Utilities & Janitorial

- Tranquil Office Adjacent Boulder Creek with Two Balconies & Great Views
- Six Offices & Large Open Work Area, Break Room & Common Shower
- Covered Parking Available with a Total Parking Ratio of 4.46 / 1,000 sq. ft.
- Tech or Admin Office with Medical Allowed as a Conditional Use
- Multiple Restaurants & Coffee Shop within Walking Distance
- Direct Access to the Boulder Creek Bike Path System
- Sublease Through September 30, 2022