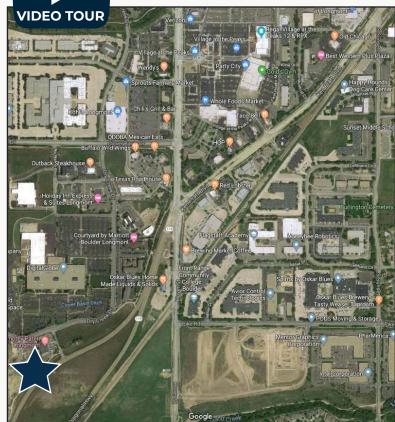

\*Not Including Utilities

- Brand New Class A Medical Facility with First Floor Availability
- \$70 \$80 / sq. ft. Tenant Improvement Allowance for 10+ Year Term
- High-Speed Fiber Internet Available From Longmont's NextLight Service –
  Ranked as the Fastest Internet in the 7-State NW Region in 2020 & One of the
  Most Affordable Providers in the Country
- Traffic Counts Along Highly-Visible Diagonal Hwy / Hwy 119 of 34,050 Vehicles
  Per Day (Source: drcog.org 2018)
- Located in the Front Range Health and Wellness Park with Colorado Sleep Institute, Heart Centered Counseling, Front Range Orthopedics and Spine, Accel Traditional Care & Proposed Health and Fitness Center
- Abundant Parking Ratio of 5:1,000 sq. ft.
- Close to Restaurants, Coffee, Breweries, Shopping & the New Longmont Regional Mall - Village at the Peaks