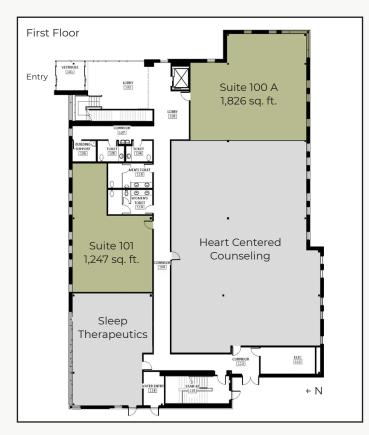

## **Brand New Class A Medical Office - Ready for Tenant Finishes**

| Suite              | Size          | Lease Rate / sq. ft.     |
|--------------------|---------------|--------------------------|
| 101                | 1,247 sq. ft. | \$22.00 - \$25.00 NNN    |
| 100 A              | 1,826 sq. ft. | \$22.00 - \$25.00 NNN    |
| Expenses / sq. ft. |               | \$10.60*                 |
|                    |               | *Not Including Utilities |