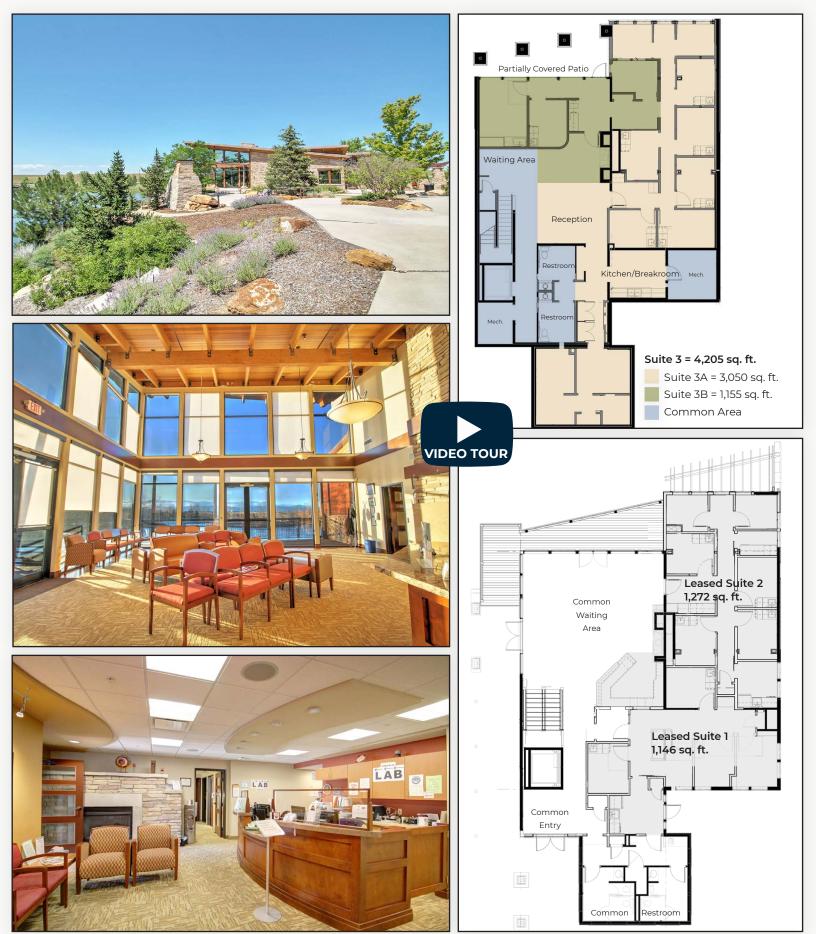

## Premier Medical Office For Sale or Lease

| Available For Sale                         | 6,623 sq. ft.             |
|--------------------------------------------|---------------------------|
| Sale Price                                 | \$2,995,000               |
| Suite 3 For Lease                          | 1,155 - 4,205 sq. ft.     |
| Full Suite Lease Rate (Expenses) / sq. ft. | \$26.00 NNN (\$16.25*)    |
|                                            | *Not Including Tanitorial |

- Prestigious Medical Office Building For Sale or Lease in Tranquil Setting Overlooking Lake with Wildlife & Stellar Mountain Views
- Full Building Available for Purchase with In-Place Income & Space Available for Owner User
- Individual Offices or Small Suite For Lease See Floorplan for Availability & Pricing
- Full Suite 3 Offers 12 Offices / Exam Rooms, Kitchen, Private & Common Restrooms, Lab, Reception / Waiting Area, & Direct Access to Shaded West-Facing Patio
- Located on East Baseline / Hwy 7 with Convenient Access to I-25 & the Northwest Parkway / E-470
- Traffic Counts: 21,796 VPD on Hwy 7 at Lowell Blvd (Source: drcog.org 2015) & 10,446 VPD on Lowell Blvd at Hwy 7 (Source: drcog.org 2019)