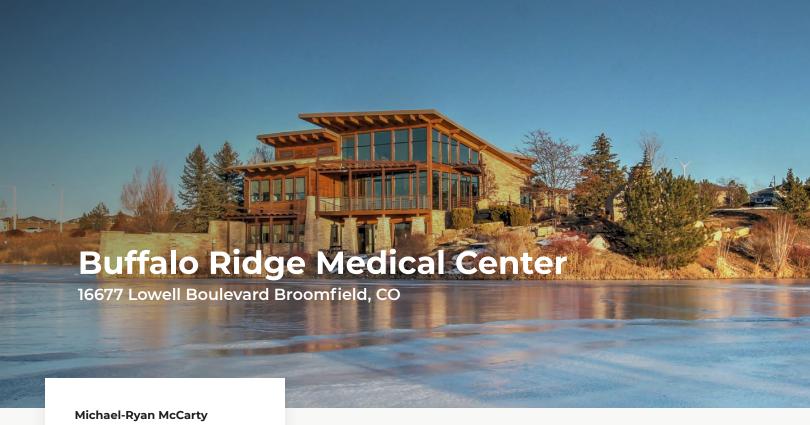

## Premier Medical Office For Sale or Lease

| Available For Sale                         | 6,623 sq. ft.             |
|--------------------------------------------|---------------------------|
| Sale Price                                 | \$2,995,000               |
| Suite 3 For Lease                          | 1,155 - 4,205 sq. ft.     |
| Full Suite Lease Rate (Expenses) / sq. ft. | \$26.00 NNN (\$16.25*)    |
|                                            | *Not Including Tanitorial |

- Prestigious Medical Office Building For Sale or Lease in Tranquil Setting Overlooking Lake with Wildlife & Stellar Mountain Views
- Full Building Available for Purchase with In-Place Income & Space Available for Owner User
- Individual Offices or Small Suite For Lease See Floorplan for Availability & Pricing
- Full Suite 3 Offers 12 Offices / Exam Rooms, Kitchen, Private & Common Restrooms, Lab, Reception / Waiting Area, & Direct Access to Shaded West-Facing Patio
- Located on East Baseline / Hwy 7 with Convenient Access to I-25 & the Northwest Parkway / E-470
- Traffic Counts: 21,796 VPD on Hwy 7 at Lowell Blvd (Source: drcog.org 2015) & 10,446 VPD on Lowell Blvd at Hwy 7 (Source: drcog.org 2019)