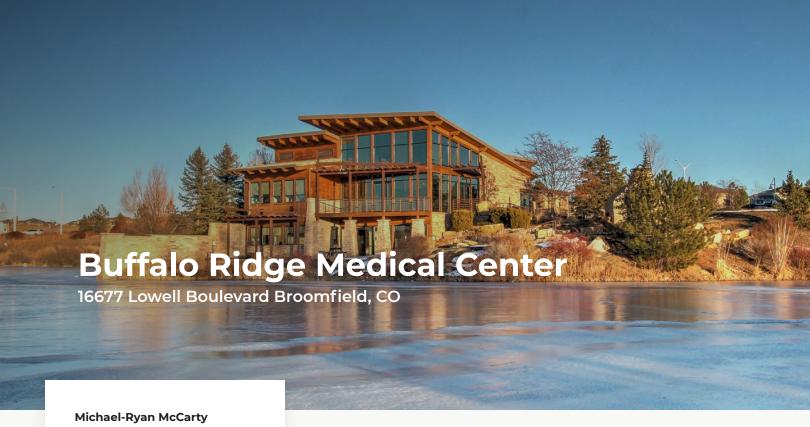

## Individual Offices For Lease in Premier **Office Building**

Individual Offices For Lease

\$695 - \$1,995 / Month Gross

- Prestigious Medical Office Building For Sale or Lease in Tranquil Setting Overlooking Lake with Wildlife & Stellar Mountain Views
- Individual Offices or Small Suite For Lease See Floorplan for Availability & Pricing
- Located on East Baseline / Hwy 7 with Convenient Access to I-25 & the Northwest Parkway / E-470