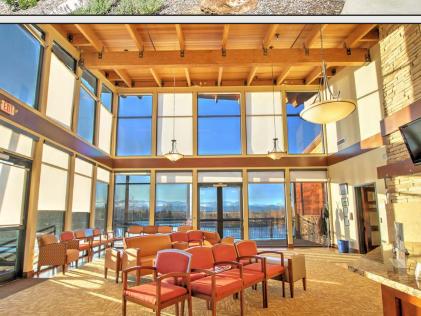

## Individual Offices For Lease in Premier **Office Building**

Individual Offices For Lease

\$695 - \$1,995 / Month Gross

- Prestigious Medical Office Building For Sale or Lease in Tranquil Setting Overlooking Lake with Wildlife & Stellar Mountain Views
- Individual Offices or Small Suite For Lease See Floorplan for Availability & Pricing
- Located on East Baseline / Hwy 7 with Convenient Access to I-25 & the Northwest Parkway / E-470