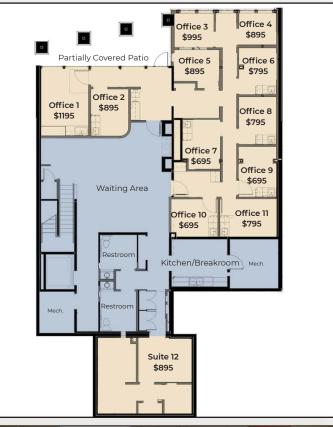

## Individual Offices For Lease in Premier **Office Building**

Individual Offices For Lease

\$695 - \$1,995 / Month Gross

- Prestigious Medical Office Building For Sale or Lease in Tranquil Setting Overlooking Lake with Wildlife & Stellar Mountain Views
- Individual Offices or Small Suite For Lease See Floorplan for Availability & Pricing
- Located on East Baseline / Hwy 7 with Convenient Access to I-25 & the Northwest Parkway / E-470