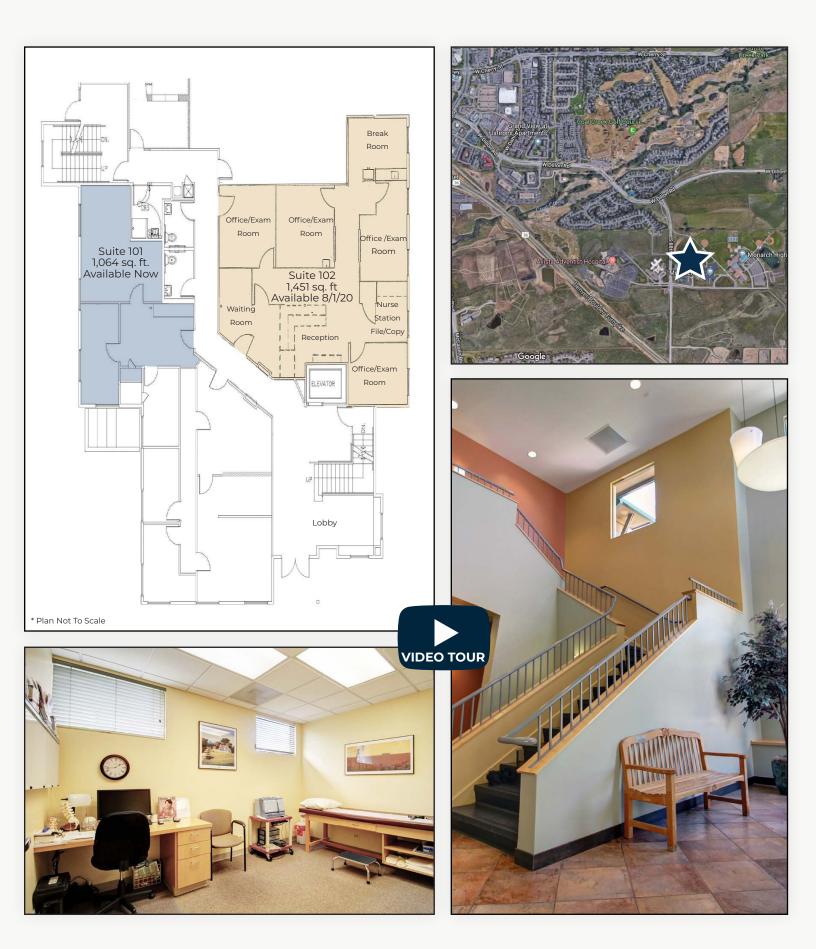

## **Louisville Medical Office Space For Lease**

| Suite              | Size          | Lease Rate / sq. ft. |
|--------------------|---------------|----------------------|
| 101                | 1,064 sq. ft. | \$16.00 NNN          |
| 102                | 1,451 sq. ft. | \$16.00 NNN          |
| Expenses / sq. ft. |               | \$15.78*             |
|                    |               |                      |

\*Including Utilities & Janitorial

- Nicely Finished First Floor Medical Office Space Adjacent the Building Entrance & Main Lobby
- Suite 101 is Available Now & Includes Large Reception, Open Work Space & Private Office
- Suite 102 is Available August 1, 2020 & Includes 4 Office / Exam Rooms, Waiting Room with Built-In Reception, Nurses' Station, Break Room with Dishwasher & Two Entrances
- Located Across the Street from Avista Medical Center & Close to US 36, Whole Foods, Roots Café, Sweet Spot Café, Starbucks, Flatirons Mall, Superior Market Place & Much More
- Ample Surface Parking Available