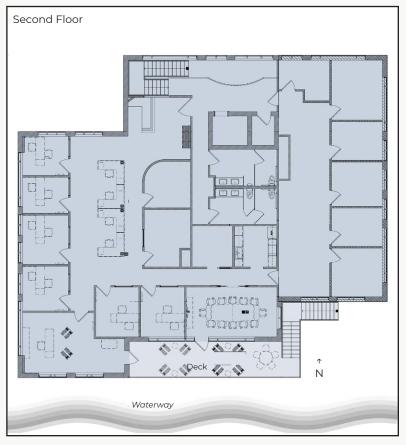

- High-Image Freestanding Downtown Building with Impressive 2-Story Entrance Lobby with Elevator

- Magnificent 60 ft. x 15 ft. Private Patio Overlooking Waterway, Additionally
  Cooled by Beautiful Mature Trees, Plus a Large Second Floor Deck
- Balanced Mix of Open Work Areas, Generously-Sized Private Offices & Break Areas
- Two High-End Kitchens, Two Restroom Cores & Furniture Available
- Direct Access to Boulder Creek Path & Two Blocks from Pearl Street Mall
- 56 Parking Spaces, More Than Anywhere Close to Downtown Ratio of
  5.7:1,000 sq. ft. at \$100 Per Space Monthly