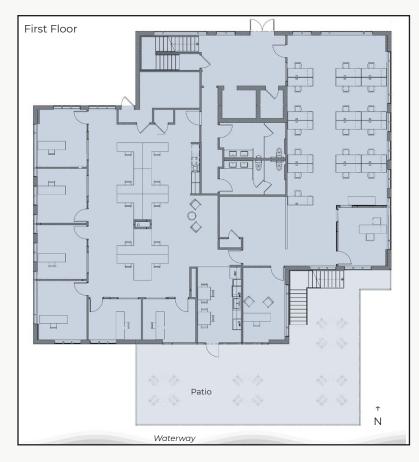

- High-Image Freestanding Downtown Building with Impressive 2-Story Entrance Lobby with Elevator

- Magnificent 60 ft. x 15 ft. Private Patio Overlooking Waterway, Additionally
  Cooled by Beautiful Mature Trees, Plus a Large Second Floor Deck
- Balanced Mix of Open Work Areas, Generously-Sized Private Offices & Break Areas
- Two High-End Kitchens, Two Restroom Cores & Furniture Available
- Direct Access to Boulder Creek Path & Two Blocks from Pearl Street Mall
- 56 Parking Spaces, More Than Anywhere Close to Downtown Ratio of
  5.7:1,000 sq. ft. at \$100 Per Space Monthly