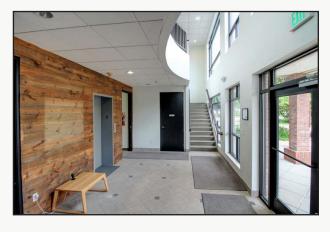

- High-Image Freestanding Downtown Building with Impressive 2-Story Entrance Lobby with Elevator

- Magnificent 60 ft. x 15 ft. Private Patio Overlooking Waterway, Additionally
  Cooled by Beautiful Mature Trees, Plus a Large Second Floor Deck
- Balanced Mix of Open Work Areas, Generously-Sized Private Offices & Break Areas
- Two High-End Kitchens, Two Restroom Cores & Furniture Available
- Direct Access to Boulder Creek Path & Two Blocks from Pearl Street Mall
- 56 Parking Spaces, More Than Anywhere Close to Downtown Ratio of
  5.7:1,000 sq. ft. at \$100 Per Space Monthly