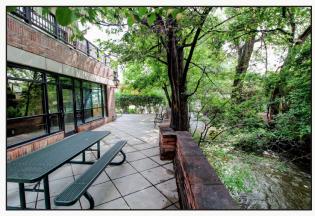

- High-Image Freestanding Downtown Building with Impressive 2-Story Entrance Lobby with Elevator

- Magnificent 60 ft. x 15 ft. Private Patio Overlooking Waterway, Additionally
  Cooled by Beautiful Mature Trees, Plus a Large Second Floor Deck
- Balanced Mix of Open Work Areas, Generously-Sized Private Offices & Break Areas
- Two High-End Kitchens, Two Restroom Cores & Furniture Available
- Direct Access to Boulder Creek Path & Two Blocks from Pearl Street Mall
- 56 Parking Spaces, More Than Anywhere Close to Downtown Ratio of
  5.7:1,000 sq. ft. at \$100 Per Space Monthly