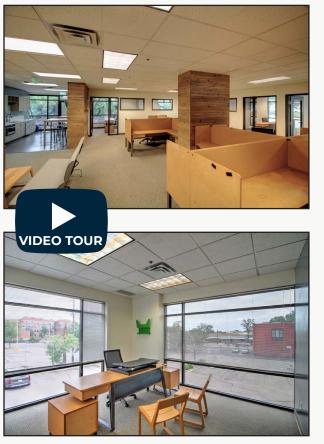

## Photos & Video Tour

🚫 View Map

- High-Image Freestanding Downtown Building with Impressive 2-Story Entrance Lobby with Elevator

- Magnificent 60 ft. x 15 ft. Private Patio Overlooking Waterway, Additionally
  Cooled by Beautiful Mature Trees, Plus a Large Second Floor Deck
- Balanced Mix of Open Work Areas, Generously-Sized Private Offices & Break Areas
- Two High-End Kitchens, Two Restroom Cores & Furniture Available
- Direct Access to Boulder Creek Path & Two Blocks from Pearl Street Mall
- 56 Parking Spaces, More Than Anywhere Close to Downtown Ratio of
  5.7:1,000 sq. ft. at \$100 Per Space Monthly