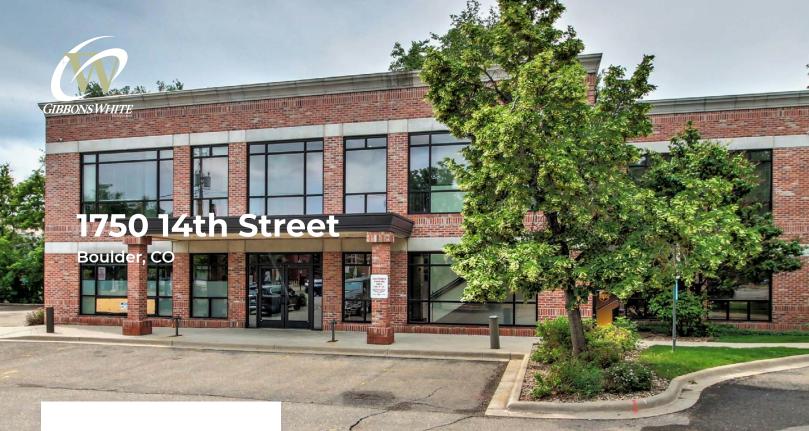

## Tranquil Downtown Boulder Office Building For Lease

| Available Space      | 9,776 sq. ft.                     |
|----------------------|-----------------------------------|
| Lease Rate / sq. ft. | \$29.00 NNN                       |
| Expenses / sq. ft.   | \$19.73*                          |
|                      | *Including Utilities & Janitorial |

- High-Image Freestanding Downtown Building with Impressive 2-Story Entrance Lobby with Elevator

- Magnificent 60 ft. x 15 ft. Private Patio Overlooking Waterway, Additionally
  Cooled by Beautiful Mature Trees, Plus a Large Second Floor Deck
- Balanced Mix of Open Work Areas, Generously-Sized Private Offices & Break Areas
- Two High-End Kitchens, Two Restroom Cores & Furniture Available
- Direct Access to Boulder Creek Path & Two Blocks from Pearl Street Mall
- 56 Parking Spaces, More Than Anywhere Close to Downtown Ratio of
  5.7:1,000 sq. ft. at \$100 Per Space Monthly