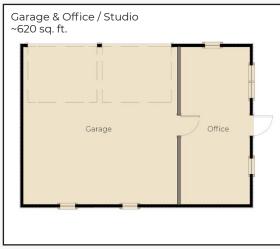

## Corner Lot on Highland Ave, Mapleton Hill

\$4,500,000

5,007 sq. ft.

5 Bedrooms, 4 Baths

- Spectacular Home at the Best Address in Mapleton Hill
- A Peaceful Oasis with Virtually No Traffic, Situated on a Gorgeous 14,000 sq. ft. Corner Lot with Soaring Mature Trees, Gardens & Patios
- Sunny Interior & Exceptional Finishes, State-Of-The-Art Custom Kitchen with 6-Burner Viking Range, Miele Ovens & Wine Cooler
- Great Floor Plan with Marvelous Sunroom, High Ceilings with Unique Vaulting, Lovely Upper Deck, 4-Room Master Suite with 5-PCE Deluxe Bath, Steam Shower, 2nd Floor Laundry, Multi-Zone HVAC & Whole House Water Filtration
- Attached Main Level In-Law / Guest Apartment with 1 Bed / Bath, Kitchen, Laundry, Deck & Separate Entrance
- Detached Office or Gym, Clubhouse, Storage Shed and Garage
- Highland Ave is the Coveted 'Private' 4-Block Street & the Keystone of Desirability of Historic Mapleton Hill
- Just 3 Blocks from Open Space Trails and Downtown Boulder