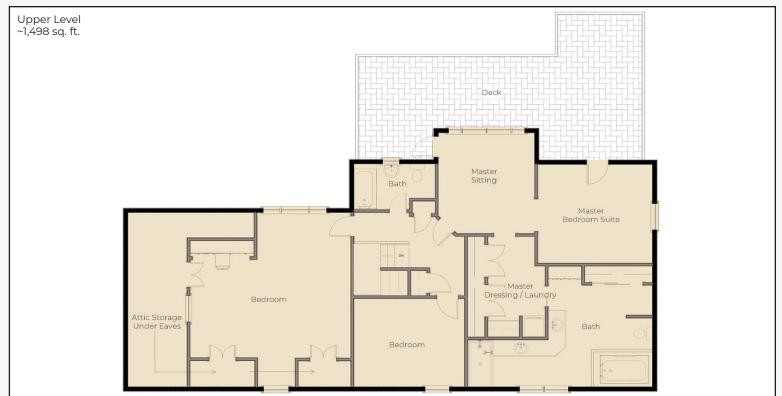

## Corner Lot on Highland Ave, Mapleton Hill

\$4,500,000

5,007 sq. ft.

5 Bedrooms, 4 Baths

- Spectacular Home at the Best Address in Mapleton Hill
- A Peaceful Oasis with Virtually No Traffic, Situated on a Gorgeous 14,000 sq. ft. Corner Lot with Soaring Mature Trees, Gardens & Patios
- Sunny Interior & Exceptional Finishes, State-Of-The-Art Custom Kitchen with 6-Burner Viking Range, Miele Ovens & Wine Cooler
- Great Floor Plan with Marvelous Sunroom, High Ceilings with Unique Vaulting, Lovely Upper Deck, 4-Room Master Suite with 5-PCE Deluxe Bath, Steam Shower, 2nd Floor Laundry, Multi-Zone HVAC & Whole House Water Filtration
- Attached Main Level In-Law / Guest Apartment with 1 Bed / Bath, Kitchen, Laundry, Deck & Separate Entrance
- Detached Office or Gym, Clubhouse, Storage Shed and Garage
- Highland Ave is the Coveted 'Private' 4-Block Street & the Keystone of Desirability of Historic Mapleton Hill
- Just 3 Blocks from Open Space Trails and Downtown Boulder