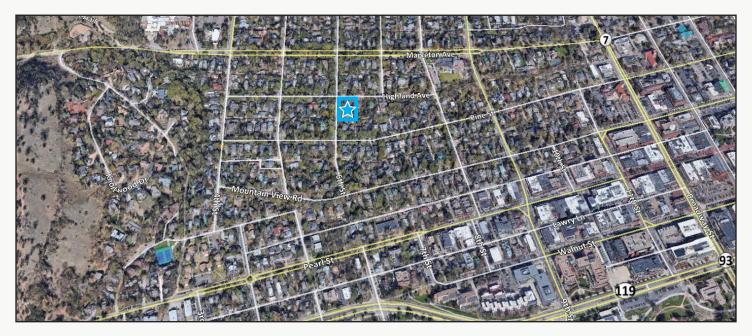

## Corner Lot on Highland Ave, Mapleton Hill

\$4,500,000

5,007 sq. ft.

5 Bedrooms, 4 Baths

- Spectacular Home at the Best Address in Mapleton Hill
- A Peaceful Oasis with Virtually No Traffic, Situated on a Gorgeous 14,000 sq. ft. Corner Lot with Soaring Mature Trees, Gardens & Patios
- Sunny Interior & Exceptional Finishes, State-Of-The-Art Custom Kitchen with 6-Burner Viking Range, Miele Ovens & Wine Cooler
- Great Floor Plan with Marvelous Sunroom, High Ceilings with Unique Vaulting, Lovely Upper Deck, 4-Room Master Suite with 5-PCE Deluxe Bath, Steam Shower, 2nd Floor Laundry, Multi-Zone HVAC & Whole House Water Filtration
- Attached Main Level In-Law / Guest Apartment with 1 Bed / Bath, Kitchen, Laundry, Deck & Separate Entrance
- Detached Office or Gym, Clubhouse, Storage Shed and Garage
- Highland Ave is the Coveted 'Private' 4-Block Street & the Keystone of Desirability of Historic Mapleton Hill
- Just 3 Blocks from Open Space Trails and Downtown Boulder