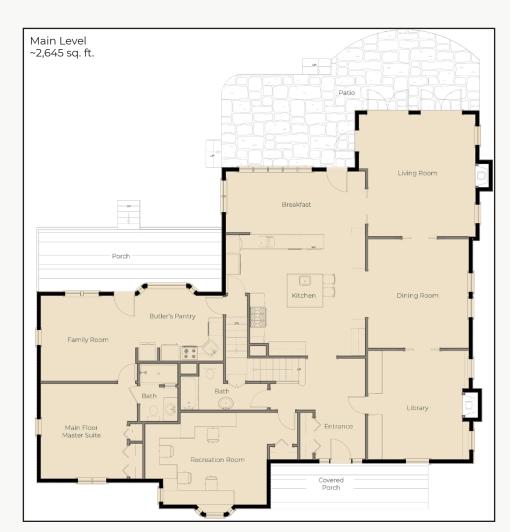

## Corner Lot on Highland Ave, Mapleton Hill

\$4,500,000

5,007 sq. ft.

5 Bedrooms, 4 Baths

- Spectacular Home at the Best Address in Mapleton Hill
- A Peaceful Oasis with Virtually No Traffic, Situated on a Gorgeous 14,000 sq. ft. Corner Lot with Soaring Mature Trees, Gardens & Patios
- Sunny Interior & Exceptional Finishes, State-Of-The-Art Custom Kitchen with 6-Burner Viking Range, Miele Ovens & Wine Cooler
- Great Floor Plan with Marvelous Sunroom, High Ceilings with Unique Vaulting, Lovely Upper Deck, 4-Room Master Suite with 5-PCE Deluxe Bath, Steam Shower, 2nd Floor Laundry, Multi-Zone HVAC & Whole House Water Filtration
- Attached Main Level In-Law / Guest Apartment with 1 Bed / Bath, Kitchen, Laundry, Deck & Separate Entrance
- Detached Office or Gym, Clubhouse, Storage Shed and Garage
- Highland Ave is the Coveted 'Private' 4-Block Street & the Keystone of Desirability of Historic Mapleton Hill
- Just 3 Blocks from Open Space Trails and Downtown Boulder