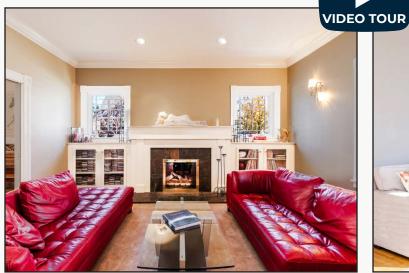

## Corner Lot on Highland Ave, Mapleton Hill

\$4,500,000

5,007 sq. ft.

5 Bedrooms, 4 Baths

- Spectacular Home at the Best Address in Mapleton Hill
- A Peaceful Oasis with Virtually No Traffic, Situated on a Gorgeous 14,000 sq. ft. Corner Lot with Soaring Mature Trees, Gardens & Patios
- Sunny Interior & Exceptional Finishes, State-Of-The-Art Custom Kitchen with 6-Burner Viking Range, Miele Ovens & Wine Cooler
- Great Floor Plan with Marvelous Sunroom, High Ceilings with Unique Vaulting, Lovely Upper Deck, 4-Room Master Suite with 5-PCE Deluxe Bath, Steam Shower, 2nd Floor Laundry, Multi-Zone HVAC & Whole House Water Filtration
- Attached Main Level In-Law / Guest Apartment with 1 Bed / Bath, Kitchen, Laundry, Deck & Separate Entrance
- Detached Office or Gym, Clubhouse, Storage Shed and Garage
- Highland Ave is the Coveted 'Private' 4-Block Street & the Keystone of Desirability of Historic Mapleton Hill
- Just 3 Blocks from Open Space Trails and Downtown Boulder