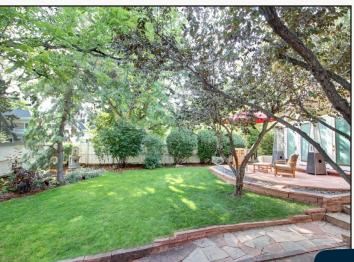

## Corner Lot on Highland Ave, Mapleton Hill

\$4,500,000

5,007 sq. ft.

5 Bedrooms, 4 Baths

- Spectacular Home at the Best Address in Mapleton Hill
- A Peaceful Oasis with Virtually No Traffic, Situated on a Gorgeous 14,000 sq. ft. Corner Lot with Soaring Mature Trees, Gardens & Patios
- Sunny Interior & Exceptional Finishes, State-Of-The-Art Custom Kitchen with 6-Burner Viking Range, Miele Ovens & Wine Cooler
- Great Floor Plan with Marvelous Sunroom, High Ceilings with Unique Vaulting, Lovely Upper Deck, 4-Room Master Suite with 5-PCE Deluxe Bath, Steam Shower, 2nd Floor Laundry, Multi-Zone HVAC & Whole House Water Filtration
- Attached Main Level In-Law / Guest Apartment with 1 Bed / Bath, Kitchen, Laundry, Deck & Separate Entrance
- Detached Office or Gym, Clubhouse, Storage Shed and Garage
- Highland Ave is the Coveted 'Private' 4-Block Street & the Keystone of Desirability of Historic Mapleton Hill
- Just 3 Blocks from Open Space Trails and Downtown Boulder