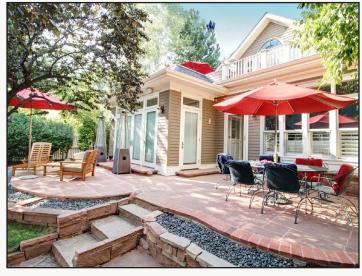

## Corner Lot on Highland Ave, Mapleton Hill

\$4,500,000

5,007 sq. ft.

5 Bedrooms, 4 Baths

- Spectacular Home at the Best Address in Mapleton Hill
- A Peaceful Oasis with Virtually No Traffic, Situated on a Gorgeous 14,000 sq. ft. Corner Lot with Soaring Mature Trees, Gardens & Patios
- Sunny Interior & Exceptional Finishes, State-Of-The-Art Custom Kitchen with 6-Burner Viking Range, Miele Ovens & Wine Cooler
- Great Floor Plan with Marvelous Sunroom, High Ceilings with Unique Vaulting, Lovely Upper Deck, 4-Room Master Suite with 5-PCE Deluxe Bath, Steam Shower, 2nd Floor Laundry, Multi-Zone HVAC & Whole House Water Filtration
- Attached Main Level In-Law / Guest Apartment with 1 Bed / Bath, Kitchen, Laundry, Deck & Separate Entrance
- Detached Office or Gym, Clubhouse, Storage Shed and Garage
- Highland Ave is the Coveted 'Private' 4-Block Street & the Keystone of Desirability of Historic Mapleton Hill
- Just 3 Blocks from Open Space Trails and Downtown Boulder