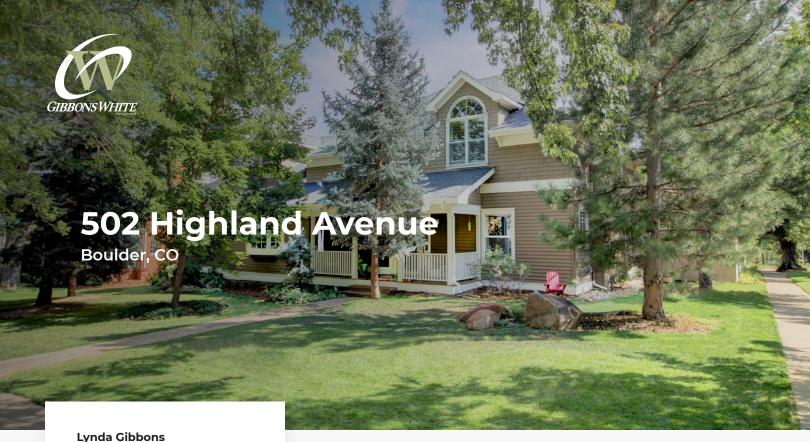

## Corner Lot on Highland Ave, Mapleton Hill

\$4,500,000

5,007 sq. ft.

5 Bedrooms, 4 Baths

- Spectacular Home at the Best Address in Mapleton Hill
- A Peaceful Oasis with Virtually No Traffic, Situated on a Gorgeous 14,000 sq. ft. Corner Lot with Soaring Mature Trees, Gardens & Patios
- Sunny Interior & Exceptional Finishes, State-Of-The-Art Custom Kitchen with 6-Burner Viking Range, Miele Ovens & Wine Cooler
- Great Floor Plan with Marvelous Sunroom, High Ceilings with Unique Vaulting, Lovely Upper Deck, 4-Room Master Suite with 5-PCE Deluxe Bath, Steam Shower, 2nd Floor Laundry, Multi-Zone HVAC & Whole House Water Filtration
- Attached Main Level In-Law / Guest Apartment with 1 Bed / Bath, Kitchen, Laundry, Deck & Separate Entrance
- Detached Office or Gym, Clubhouse, Storage Shed and Garage
- Highland Ave is the Coveted 'Private' 4-Block Street & the Keystone of Desirability of Historic Mapleton Hill
- Just 3 Blocks from Open Space Trails and Downtown Boulder