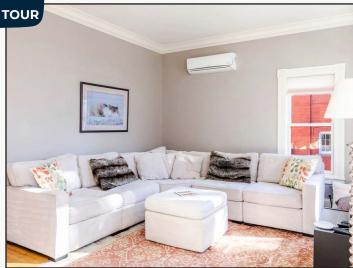

## Corner Lot on Highland Ave, Mapleton Hill

\$4,500,000

5,007 sq. ft.

5 Bedrooms, 4 Baths

- Spectacular Home at the Best Address in Mapleton Hill
- A Peaceful Oasis with Virtually No Traffic, Situated on a Gorgeous 14,000 sq. ft. Corner Lot with Soaring Mature Trees, Gardens & Patios
- Sunny Interior & Exceptional Finishes, State-Of-The-Art Custom Kitchen with 6-Burner Viking Range, Miele Ovens & Wine Cooler
- Great Floor Plan with Marvelous Sunroom, High Ceilings with Unique Vaulting, Lovely Upper Deck, 4-Room Master Suite with 5-PCE Deluxe Bath, Steam Shower, 2nd Floor Laundry, Multi-Zone HVAC & Whole House Water Filtration
- Attached Main Level In-Law / Guest Apartment with 1 Bed / Bath, Kitchen, Laundry, Deck & Separate Entrance
- Detached Office or Gym, Clubhouse, Storage Shed and Garage
- Highland Ave is the Coveted 'Private' 4-Block Street & the Keystone of Desirability of Historic Mapleton Hill
- Just 3 Blocks from Open Space Trails and Downtown Boulder