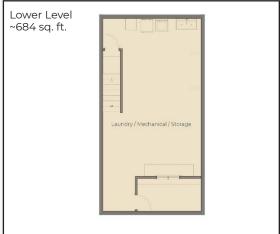

## Corner Lot on Highland Ave, Mapleton Hill

\$4,500,000

5,007 sq. ft.

5 Bedrooms, 4 Baths

- Spectacular Home at the Best Address in Mapleton Hill
- A Peaceful Oasis with Virtually No Traffic, Situated on a Gorgeous 14,000 sq. ft. Corner Lot with Soaring Mature Trees, Gardens & Patios
- Sunny Interior & Exceptional Finishes, State-Of-The-Art Custom Kitchen with 6-Burner Viking Range, Miele Ovens & Wine Cooler
- Great Floor Plan with Marvelous Sunroom, High Ceilings with Unique Vaulting, Lovely Upper Deck, 4-Room Master Suite with 5-PCE Deluxe Bath, Steam Shower, 2nd Floor Laundry, Multi-Zone HVAC & Whole House Water Filtration
- Attached Main Level In-Law / Guest Apartment with 1 Bed / Bath, Kitchen, Laundry, Deck & Separate Entrance
- Detached Office or Gym, Clubhouse, Storage Shed and Garage
- Highland Ave is the Coveted 'Private' 4-Block Street & the Keystone of Desirability of Historic Mapleton Hill
- Just 3 Blocks from Open Space Trails and Downtown Boulder