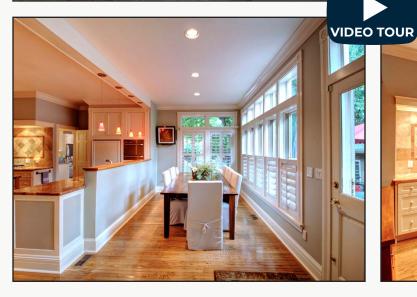

## Corner Lot on Highland Ave, Mapleton Hill

\$4,500,000

5,007 sq. ft.

5 Bedrooms, 4 Baths

- Spectacular Home at the Best Address in Mapleton Hill
- A Peaceful Oasis with Virtually No Traffic, Situated on a Gorgeous 14,000 sq. ft. Corner Lot with Soaring Mature Trees, Gardens & Patios
- Sunny Interior & Exceptional Finishes, State-Of-The-Art Custom Kitchen with 6-Burner Viking Range, Miele Ovens & Wine Cooler
- Great Floor Plan with Marvelous Sunroom, High Ceilings with Unique Vaulting, Lovely Upper Deck, 4-Room Master Suite with 5-PCE Deluxe Bath, Steam Shower, 2nd Floor Laundry, Multi-Zone HVAC & Whole House Water Filtration
- Attached Main Level In-Law / Guest Apartment with 1 Bed / Bath, Kitchen, Laundry, Deck & Separate Entrance
- Detached Office or Gym, Clubhouse, Storage Shed and Garage
- Highland Ave is the Coveted 'Private' 4-Block Street & the Keystone of Desirability of Historic Mapleton Hill
- Just 3 Blocks from Open Space Trails and Downtown Boulder