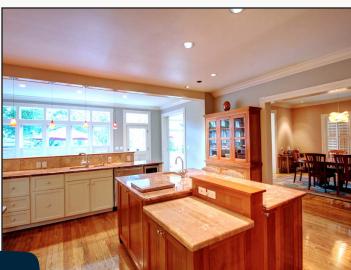

## Corner Lot on Highland Ave, Mapleton Hill

\$4,500,000

5,007 sq. ft.

5 Bedrooms, 4 Baths

- Spectacular Home at the Best Address in Mapleton Hill
- A Peaceful Oasis with Virtually No Traffic, Situated on a Gorgeous 14,000 sq. ft. Corner Lot with Soaring Mature Trees, Gardens & Patios
- Sunny Interior & Exceptional Finishes, State-Of-The-Art Custom Kitchen with 6-Burner Viking Range, Miele Ovens & Wine Cooler
- Great Floor Plan with Marvelous Sunroom, High Ceilings with Unique Vaulting, Lovely Upper Deck, 4-Room Master Suite with 5-PCE Deluxe Bath, Steam Shower, 2nd Floor Laundry, Multi-Zone HVAC & Whole House Water Filtration
- Attached Main Level In-Law / Guest Apartment with 1 Bed / Bath, Kitchen, Laundry, Deck & Separate Entrance
- Detached Office or Gym, Clubhouse, Storage Shed and Garage
- Highland Ave is the Coveted 'Private' 4-Block Street & the Keystone of Desirability of Historic Mapleton Hill
- Just 3 Blocks from Open Space Trails and Downtown Boulder