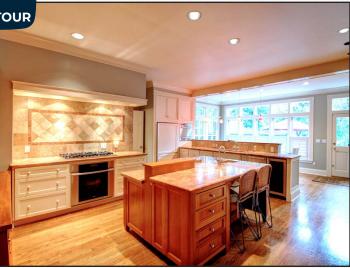

## Corner Lot on Highland Ave, Mapleton Hill

\$4,500,000

5,007 sq. ft.

5 Bedrooms, 4 Baths

- Spectacular Home at the Best Address in Mapleton Hill
- A Peaceful Oasis with Virtually No Traffic, Situated on a Gorgeous 14,000 sq. ft. Corner Lot with Soaring Mature Trees, Gardens & Patios
- Sunny Interior & Exceptional Finishes, State-Of-The-Art Custom Kitchen with 6-Burner Viking Range, Miele Ovens & Wine Cooler
- Great Floor Plan with Marvelous Sunroom, High Ceilings with Unique Vaulting, Lovely Upper Deck, 4-Room Master Suite with 5-PCE Deluxe Bath, Steam Shower, 2nd Floor Laundry, Multi-Zone HVAC & Whole House Water Filtration
- Attached Main Level In-Law / Guest Apartment with 1 Bed / Bath, Kitchen, Laundry, Deck & Separate Entrance
- Detached Office or Gym, Clubhouse, Storage Shed and Garage
- Highland Ave is the Coveted 'Private' 4-Block Street & the Keystone of Desirability of Historic Mapleton Hill
- Just 3 Blocks from Open Space Trails and Downtown Boulder