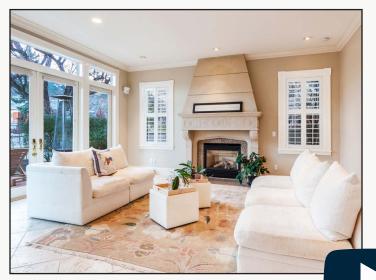

## Corner Lot on Highland Ave, Mapleton Hill

\$4,500,000

5,007 sq. ft.

5 Bedrooms, 4 Baths

- Spectacular Home at the Best Address in Mapleton Hill
- A Peaceful Oasis with Virtually No Traffic, Situated on a Gorgeous 14,000 sq. ft. Corner Lot with Soaring Mature Trees, Gardens & Patios
- Sunny Interior & Exceptional Finishes, State-Of-The-Art Custom Kitchen with 6-Burner Viking Range, Miele Ovens & Wine Cooler
- Great Floor Plan with Marvelous Sunroom, High Ceilings with Unique Vaulting, Lovely Upper Deck, 4-Room Master Suite with 5-PCE Deluxe Bath, Steam Shower, 2nd Floor Laundry, Multi-Zone HVAC & Whole House Water Filtration
- Attached Main Level In-Law / Guest Apartment with 1 Bed / Bath, Kitchen, Laundry, Deck & Separate Entrance
- Detached Office or Gym, Clubhouse, Storage Shed and Garage
- Highland Ave is the Coveted 'Private' 4-Block Street & the Keystone of Desirability of Historic Mapleton Hill
- Just 3 Blocks from Open Space Trails and Downtown Boulder