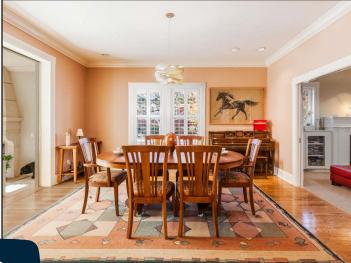

## Corner Lot on Highland Ave, Mapleton Hill

\$4,500,000

5,007 sq. ft.

5 Bedrooms, 4 Baths

- Spectacular Home at the Best Address in Mapleton Hill
- A Peaceful Oasis with Virtually No Traffic, Situated on a Gorgeous 14,000 sq. ft. Corner Lot with Soaring Mature Trees, Gardens & Patios
- Sunny Interior & Exceptional Finishes, State-Of-The-Art Custom Kitchen with 6-Burner Viking Range, Miele Ovens & Wine Cooler
- Great Floor Plan with Marvelous Sunroom, High Ceilings with Unique Vaulting, Lovely Upper Deck, 4-Room Master Suite with 5-PCE Deluxe Bath, Steam Shower, 2nd Floor Laundry, Multi-Zone HVAC & Whole House Water Filtration
- Attached Main Level In-Law / Guest Apartment with 1 Bed / Bath, Kitchen, Laundry, Deck & Separate Entrance
- Detached Office or Gym, Clubhouse, Storage Shed and Garage
- Highland Ave is the Coveted 'Private' 4-Block Street & the Keystone of Desirability of Historic Mapleton Hill
- Just 3 Blocks from Open Space Trails and Downtown Boulder