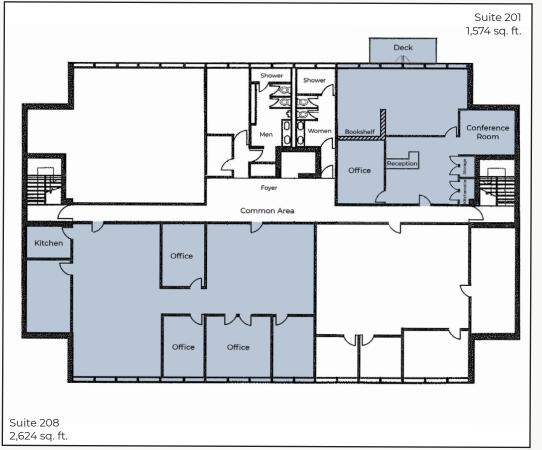

\*Including Utilities & Janitorial

- Suite 101 Has 4 5 Offices, Open Work Area & Skylights & Is Accessible on the 1st Floor
- Suite 201 is South-Facing with Large Windows & a Private Deck Facing the Mountains & Anderson Ditch Waterway, Consisting of Largely Open Floor Plan with Conference Room, Kitchenette & 2 Offices
- Suite 208 Has Spectacular Windows for Abundant Natural Light & Views of Settler's Park,
  3 Private Offices, 2 Conference Rooms, Kitchen & 2 Large Bullpen / Open Work Areas
- Suite 301 Features a High-Image Reception Area with Direct Elevator Entrance, 20
  Private Offices on Glass with Incredible Views of Foothills, Settler's Park & Waterway, 2
  Large Conference Rooms, Multiple Support Offices, Kitchen, In-Suite Men's & Women's Restrooms, Reception Area & Multiple Wet Bars
- On-Site Shower & Locker Facilities, Picnic Tables & Outdoor Break Areas
- Free Parking, Close to RTD Bus Stop & Blocks from Boulder Justice Center