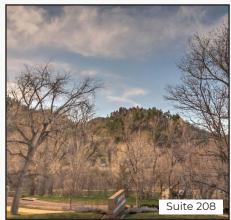

\*Including Utilities & Janitorial

- Suite 101 Has 4 5 Offices, Open Work Area & Skylights & Is Accessible on the 1st Floor
- Suite 201 is South-Facing with Large Windows & a Private Deck Facing the Mountains & Anderson Ditch Waterway, Consisting of Largely Open Floor Plan with Conference Room, Kitchenette & 2 Offices
- Suite 208 Has Spectacular Windows for Abundant Natural Light & Views of Settler's Park,
  3 Private Offices, 2 Conference Rooms, Kitchen & 2 Large Bullpen / Open Work Areas
- Suite 301 Features a High-Image Reception Area with Direct Elevator Entrance, 20
  Private Offices on Glass with Incredible Views of Foothills, Settler's Park & Waterway, 2
  Large Conference Rooms, Multiple Support Offices, Kitchen, In-Suite Men's & Women's Restrooms, Reception Area & Multiple Wet Bars
- On-Site Shower & Locker Facilities, Picnic Tables & Outdoor Break Areas
- Free Parking, Close to RTD Bus Stop & Blocks from Boulder Justice Center