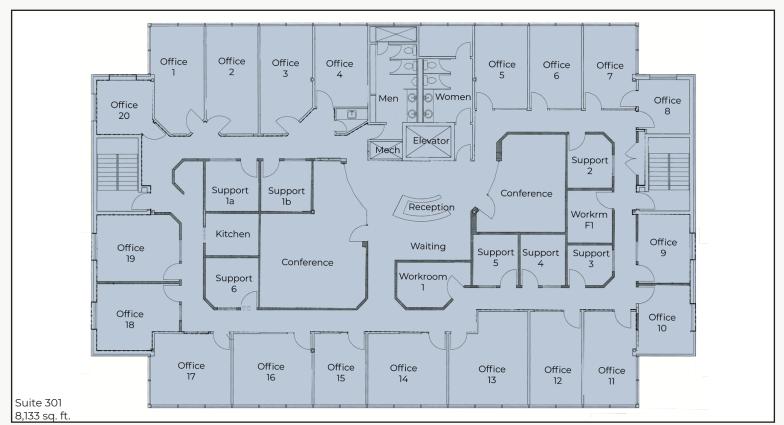

\*Including Utilities & Janitorial

- Suite 101 Has 4 5 Offices, Open Work Area & Skylights & Is Accessible on the 1st Floor
- Suite 201 is South-Facing with Large Windows & a Private Deck Facing the Mountains & Anderson Ditch Waterway, Consisting of Largely Open Floor Plan with Conference Room, Kitchenette & 2 Offices
- Suite 208 Has Spectacular Windows for Abundant Natural Light & Views of Settler's Park,
  3 Private Offices, 2 Conference Rooms, Kitchen & 2 Large Bullpen / Open Work Areas
- Suite 301 Features a High-Image Reception Area with Direct Elevator Entrance, 20
  Private Offices on Glass with Incredible Views of Foothills, Settler's Park & Waterway, 2
  Large Conference Rooms, Multiple Support Offices, Kitchen, In-Suite Men's & Women's Restrooms, Reception Area & Multiple Wet Bars
- On-Site Shower & Locker Facilities, Picnic Tables & Outdoor Break Areas
- Free Parking, Close to RTD Bus Stop & Blocks from Boulder Justice Center

Suite 301

Boulder's Leader in Commercial Real Estate

Suite 301

The information included has been obtained from sources believed reliable. While we do not doubt the accuracy of the information, it has not been verified and no guarantee, warranty, or representation is being made.