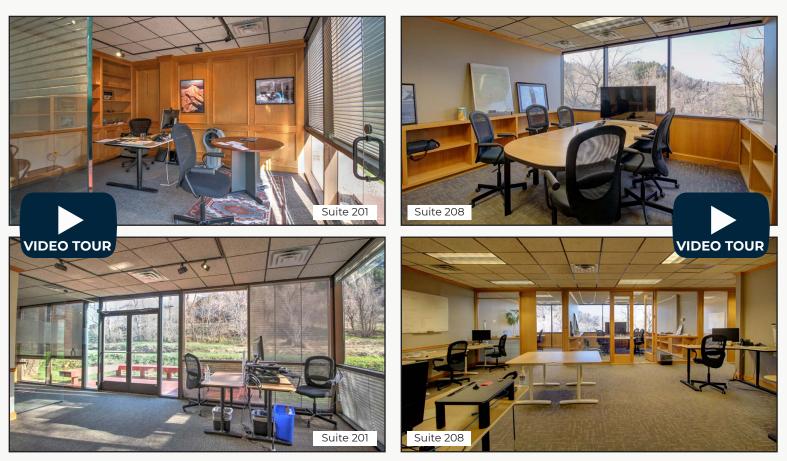

\*Including Utilities & Janitorial

- Suite 101 Has 4 5 Offices, Open Work Area & Skylights & Is Accessible on the 1st Floor
- Suite 201 is South-Facing with Large Windows & a Private Deck Facing the Mountains & Anderson Ditch Waterway, Consisting of Largely Open Floor Plan with Conference Room, Kitchenette & 2 Offices
- Suite 208 Has Spectacular Windows for Abundant Natural Light & Views of Settler's Park,
  3 Private Offices, 2 Conference Rooms, Kitchen & 2 Large Bullpen / Open Work Areas
- Suite 301 Features a High-Image Reception Area with Direct Elevator Entrance, 20
  Private Offices on Glass with Incredible Views of Foothills, Settler's Park & Waterway, 2
  Large Conference Rooms, Multiple Support Offices, Kitchen, In-Suite Men's & Women's Restrooms, Reception Area & Multiple Wet Bars
- On-Site Shower & Locker Facilities, Picnic Tables & Outdoor Break Areas
- Free Parking, Close to RTD Bus Stop & Blocks from Boulder Justice Center