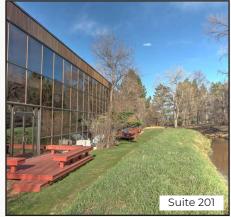

\*Including Utilities & Janitorial

- Suite 101 Has 4 5 Offices, Open Work Area & Skylights & Is Accessible on the 1st Floor
- Suite 201 is South-Facing with Large Windows & a Private Deck Facing the Mountains & Anderson Ditch Waterway, Consisting of Largely Open Floor Plan with Conference Room, Kitchenette & 2 Offices
- Suite 208 Has Spectacular Windows for Abundant Natural Light & Views of Settler's Park,
  3 Private Offices, 2 Conference Rooms, Kitchen & 2 Large Bullpen / Open Work Areas
- Suite 301 Features a High-Image Reception Area with Direct Elevator Entrance, 20
  Private Offices on Glass with Incredible Views of Foothills, Settler's Park & Waterway, 2
  Large Conference Rooms, Multiple Support Offices, Kitchen, In-Suite Men's & Women's Restrooms, Reception Area & Multiple Wet Bars
- On-Site Shower & Locker Facilities, Picnic Tables & Outdoor Break Areas
- Free Parking, Close to RTD Bus Stop & Blocks from Boulder Justice Center