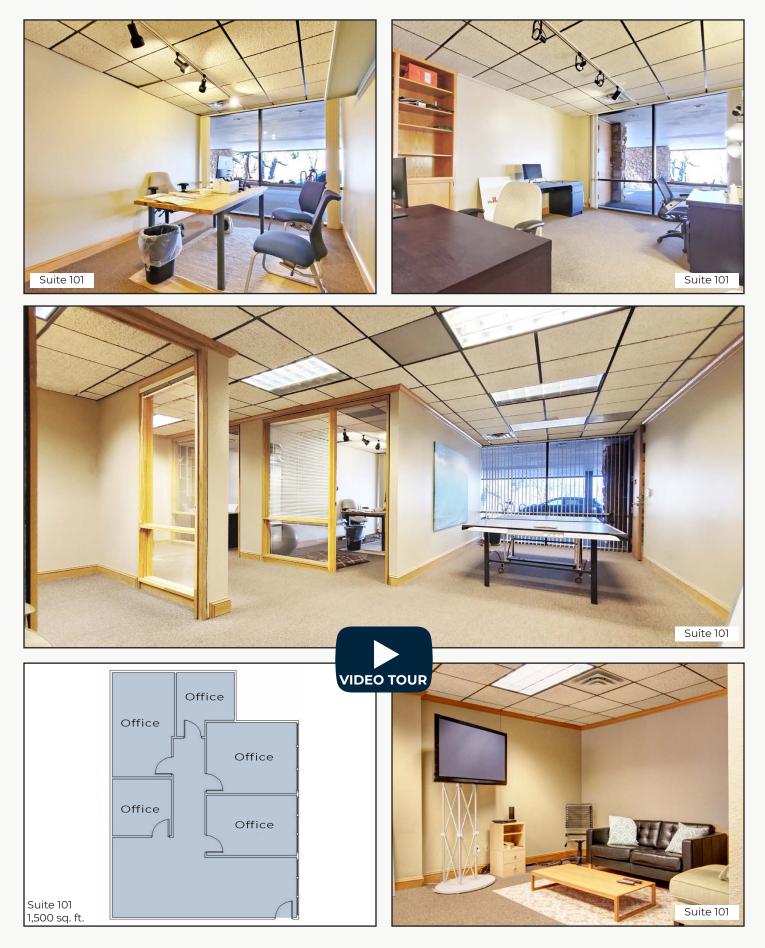

\*Including Utilities & Janitorial

- Suite 101 Has 4 5 Offices, Open Work Area & Skylights & Is Accessible on the 1st Floor
- Suite 201 is South-Facing with Large Windows & a Private Deck Facing the Mountains & Anderson Ditch Waterway, Consisting of Largely Open Floor Plan with Conference Room, Kitchenette & 2 Offices
- Suite 208 Has Spectacular Windows for Abundant Natural Light & Views of Settler's Park,
  3 Private Offices, 2 Conference Rooms, Kitchen & 2 Large Bullpen / Open Work Areas
- Suite 301 Features a High-Image Reception Area with Direct Elevator Entrance, 20
  Private Offices on Glass with Incredible Views of Foothills, Settler's Park & Waterway, 2
  Large Conference Rooms, Multiple Support Offices, Kitchen, In-Suite Men's & Women's Restrooms, Reception Area & Multiple Wet Bars
- On-Site Shower & Locker Facilities, Picnic Tables & Outdoor Break Areas
- Free Parking, Close to RTD Bus Stop & Blocks from Boulder Justice Center