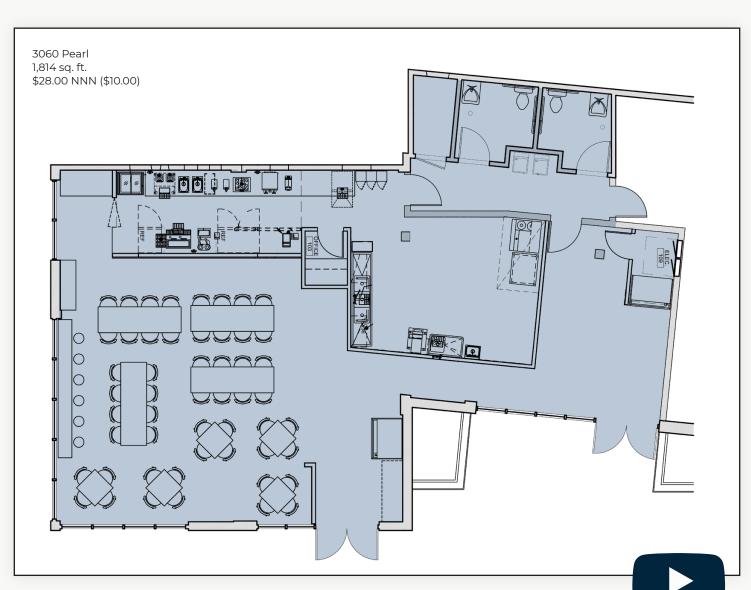

## **Restaurant or Retail For Lease in High-End Boulder Apartment Complex**

| Available Space      | 1,814 sq. ft. |
|----------------------|---------------|
| Lease Rate / sq. ft. | \$28.00 NNN   |
| Expenses / sq. ft.   | \$8.68*       |

\*Not Including Utilities

- Restaurant Space with Type-1 Hood, Grease Trap, Sinks, Counters & Open Ceiling with Spiral Ductwork
- Excellent Hard Corner Visibility with 80 ft. of Pearl Street Frontage
- Located in the Exclusive Griffis 3100 Pearl Residential Community with Studio B Salon & Across from the RTD Park & Ride and Hyatt Place Hotel, Near Whole Foods, 29th Street Mall & Boulder Bike Trail System
- 319 Residential Units On-Site, 71 Units Across Pearl, Highly Active Hotel & More High-Density Residential Planned for the Area
- Traffic Count: 21,549 MPSI Estimate at Pearl & 31st St. (Source: CoStar 2018)
- Available Immediately