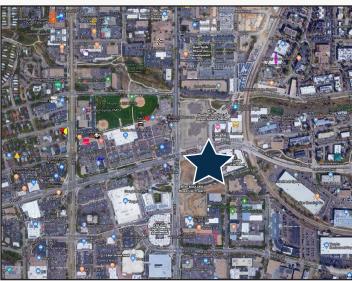

\*Not Including Utilities

- Restaurant Space with Type-1 Hood, Grease Trap, Sinks, Counters & Open Ceiling with Spiral Ductwork
- Excellent Hard Corner Visibility with 80 ft. of Pearl Street Frontage
- Located in the Exclusive Griffis 3100 Pearl Residential Community with Studio B Salon & Across from the RTD Park & Ride and Hyatt Place Hotel, Near Whole Foods, 29th Street Mall & Boulder Bike Trail System
- 319 Residential Units On-Site, 71 Units Across Pearl, Highly Active Hotel & More High-Density Residential Planned for the Area
- Traffic Count: 21,549 MPSI Estimate at Pearl & 31st St. (Source: CoStar 2018)
- Available Immediately