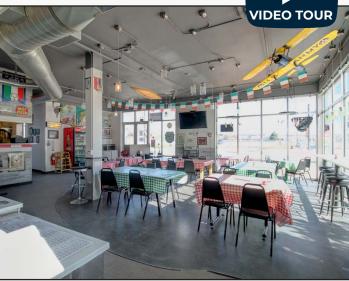

## **Angela Topel**

angela@gibbonswhite.com (303) 586-5921

www.gibbonswhite.com

**Video Tour** 

View Map

\*Not Including Utilities

- Restaurant Space with Type-1 Hood, Grease Trap, Sinks, Counters & Open Ceiling with Spiral Ductwork
- Excellent Hard Corner Visibility with 80 ft. of Pearl Street Frontage
- Located in the Exclusive Griffis 3100 Pearl Residential Community with Studio B Salon & Across from the RTD Park & Ride and Hyatt Place Hotel, Near Whole Foods, 29th Street Mall & Boulder Bike Trail System
- 319 Residential Units On-Site, 71 Units Across Pearl, Highly Active Hotel & More High-Density Residential Planned for the Area
- Traffic Count: 21,549 MPSI Estimate at Pearl & 31st St. (Source: CoStar 2018)
- Available Immediately