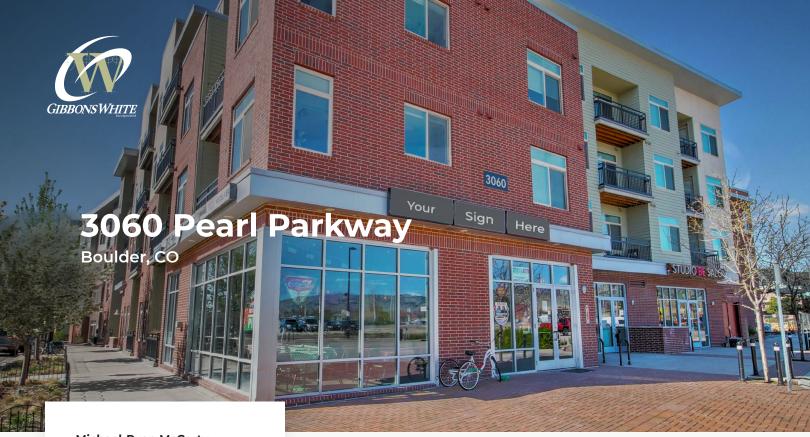

## **Restaurant or Retail For Lease in High-End Boulder Apartment Complex**

| Available Space      | 1,814 sq. ft. |
|----------------------|---------------|
| Lease Rate / sq. ft. | \$28.00 NNN   |
| Expenses / sq. ft.   | \$8.68*       |

\*Not Including Utilities

- Restaurant Space with Type-1 Hood, Grease Trap, Sinks, Counters & Open Ceiling with Spiral Ductwork
- Excellent Hard Corner Visibility with 80 ft. of Pearl Street Frontage
- Located in the Exclusive Griffis 3100 Pearl Residential Community with Studio B Salon & Across from the RTD Park & Ride and Hyatt Place Hotel, Near Whole Foods, 29th Street Mall & Boulder Bike Trail System
- 319 Residential Units On-Site, 71 Units Across Pearl, Highly Active Hotel & More High-Density Residential Planned for the Area
- Traffic Count: 21,549 MPSI Estimate at Pearl & 31st St. (Source: CoStar 2018)
- Available Immediately