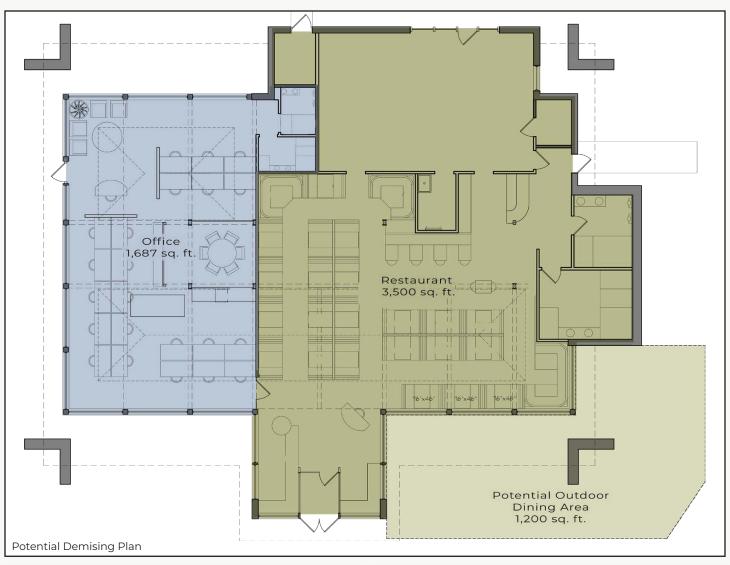

## **Restaurant or Office For Lease**

| Size          | Lease Rate / sq. ft.           |
|---------------|--------------------------------|
| 5,187 sq. ft. | \$18.00 NNN                    |
| 3,500 sq. ft. | \$19.50 NNN                    |
| 1,687 sq. ft. | \$19.50 NNN                    |
|               | \$12.94*                       |
|               | 5,187 sq. ft.<br>3,500 sq. ft. |

\*Not Including Utilities

- High Visibility Standalone Building For Lease
- Building is Divisible into 2 Suites for Office & Restaurant
- Ideal for Restaurant, Medical, Technical or Professional Office, Fitness & Daycare Uses
- Former Restaurant with Walk-In Coolers & Freezers, Hoods & Other Restaurant Infrastructure in Place
- Potential 1,200 sq. ft. Outdoor Patio Dining Area at No Additional Cost
- Close to CU Campus with Great Visibility & Direct Access to US 36
- Parking Shared with Adjacent Properties