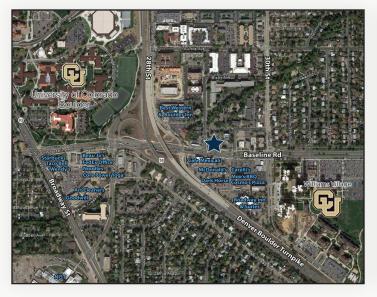

\*Not Including Utilities

- High Visibility Standalone Building For Lease
- Building is Divisible into 2 Suites for Office & Restaurant
- Ideal for Restaurant, Medical, Technical or Professional Office, Fitness & Daycare Uses
- Former Restaurant with Walk-In Coolers & Freezers, Hoods & Other Restaurant Infrastructure in Place
- Potential 1,200 sq. ft. Outdoor Patio Dining Area at No Additional Cost
- Close to CU Campus with Great Visibility & Direct Access to US 36
- Parking Shared with Adjacent Properties