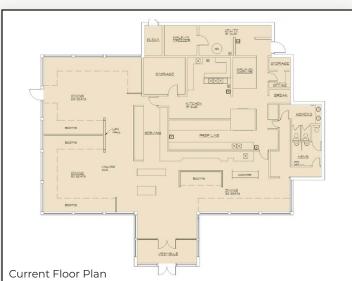

\*Not Including Utilities

- High Visibility Standalone Building For Lease
- Building is Divisible into 2 Suites for Office & Restaurant
- Ideal for Restaurant, Medical, Technical or Professional Office, Fitness & Daycare Uses
- Former Restaurant with Walk-In Coolers & Freezers, Hoods & Other Restaurant Infrastructure in Place
- Potential 1,200 sq. ft. Outdoor Patio Dining Area at No Additional Cost
- Close to CU Campus with Great Visibility & Direct Access to US 36
- Parking Shared with Adjacent Properties