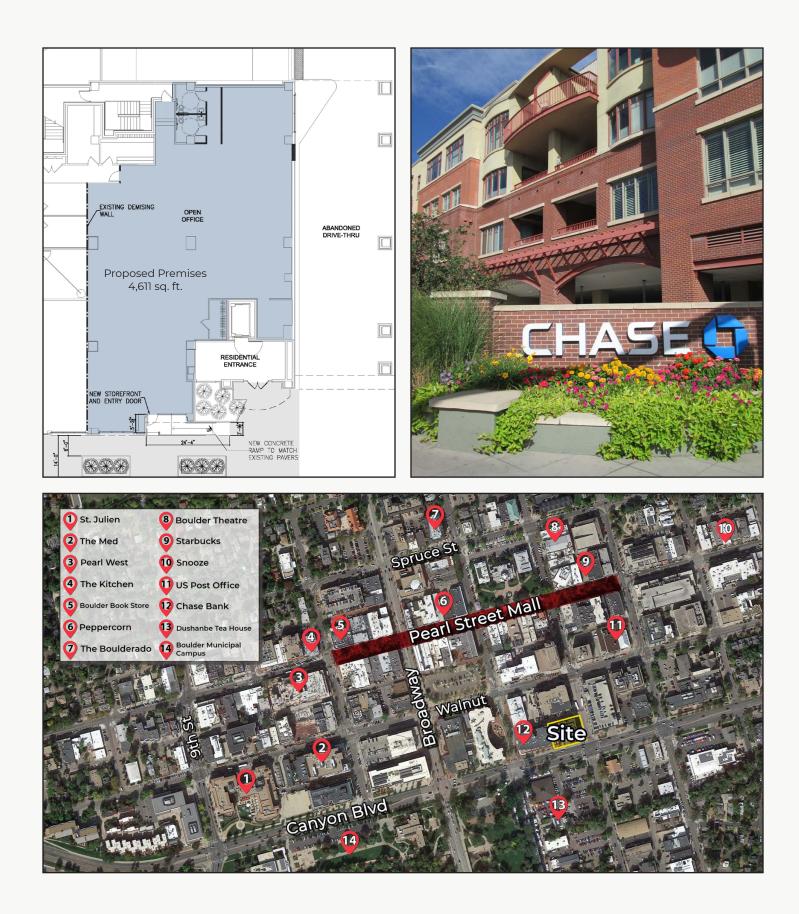

## **Creative Office Sublease**

| Available Space      | 4,611 sq. ft. |
|----------------------|---------------|
| Lease Rate / sq. ft. | \$19.50 NNN   |
| Expenses / sq. ft.   | \$22.00       |

- Flexible Space for an Open Office Tenant
- Sublease Through December 2022 with Extension Options
- Great Downtown Location with Proximity to All Amenities
- Located Across the Street from Public Transportation
- 5 Reserved Parking Spaces in Garage at Market Rate
- Improvement Allowance of \$20 / sq. ft.