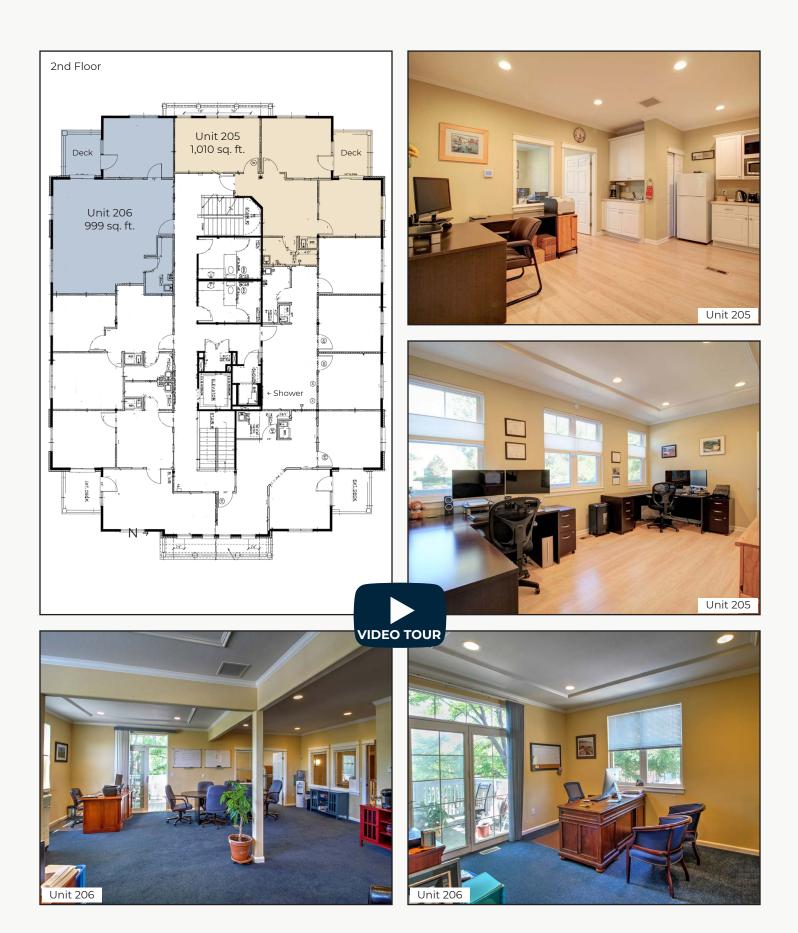

## Photos & Video Tour

🔍 View Map

# Louisville Office Condos For Sale or Lease

| Unit      | Size                | Sale Price | Lease Rate (Expenses) / sq. ft. |
|-----------|---------------------|------------|---------------------------------|
| 205 & 206 | 2,009 sq. ft.       | \$645,000  | \$18.50 NNN (\$16.02*)          |
| 205       | 720 - 1,010 sq. ft. | \$325,000  | \$18.50 NNN (\$15.52*)          |
| 206       | 999 sq. ft.         | \$320,000  | \$18.50 NNN (\$16.53*)          |

\*Not Including Utilities; Including Janitorial

- 2 Contiguous Office Units Can Be Sold or Leased Together or Separately
- Unit 205 is a Recently Updated Corner Unit with an Abundance of Natural Light, Operable Windows, High-End Lighting & Blinds, Private Deck, 3
   Spacious Offices & Open Workspace with Modern Kitchenette & New High-Efficiency Furnace and A/C
- Unit 206 is a South-Facing Corner Unit with Great Light, Operable
  Windows, Private Deck Accessible from Open Workspace or Large Private
  Office & Storage Area with New Paint & Carpet Throughout Plus Plumbed
  for a Kitchenette
- Both Units Feature Independent Airflow & HVAC Systems COVID Ready!
- Charming Building in Quiet, Peaceful Setting with Mature Trees Featuring Common Shower, Lobby, Elevator & Lots of Free Parking
- Great Central Location Close to US 36 on McCaslin Blvd, Surrounded by Restaurants, Coffee Shops & Other Amenities