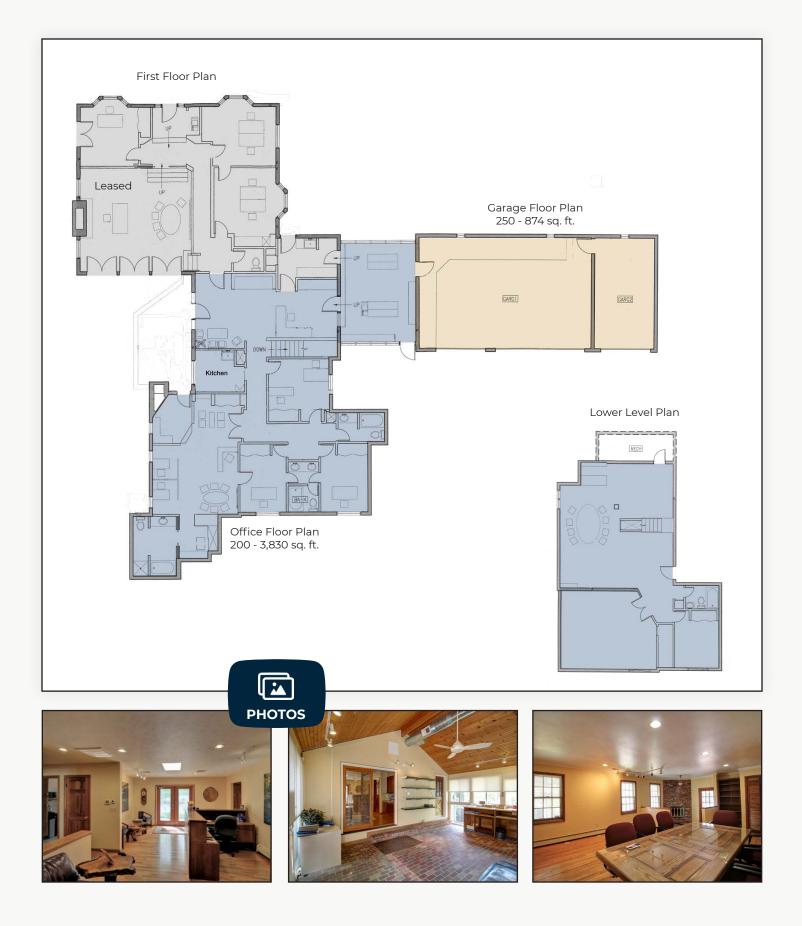

## **Unique Office Spaces Near 95th & Arapahoe**

| Available Space                 | 200 - 3,830 sq. ft.  |
|---------------------------------|----------------------|
| Lease Rate / sq. ft.            | \$16.00 NNN          |
| Expenses / sq. ft.              | \$9.00*              |
| Single Offices / Month Gross    | From \$700           |
| 1 - 3 Garage Bays / Month Gross | \$500 - \$1,500      |
|                                 | *Including Utilities |

- Beautiful Short-Term Office Space Available Close to Restaurants & Adjacent Indian Peaks Golf Course
- Short-Term Single Offices with Shared Conference Rooms, Kitchen, Reception Area & Showers
- Up to 6 Offices, 2 Conference Rooms, Collaborative Work Spaces, Reception Area & Showers
- Classic Farmhouse Built in 1981 with Wraparound Covered Porches, Mature
  Trees & Landscaping, Hardwood Floors, New HVAC & Radiant Heat
- Heated 6-Car Garage with Restroom Also Available