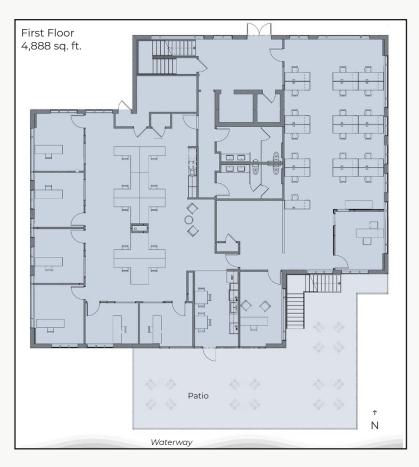

## **Tranquil Downtown Boulder Office Building For Lease**

| Available Space      | 4,888 - 9,776 sq. ft. |
|----------------------|-----------------------|
| Lease Rate / sq. ft. | \$29.00 NNN           |
| Expenses / sq. ft.   | \$19.73*              |

\*Including Utilities & Janitorial

- High-Image Freestanding Downtown Building with Impressive 2-Story Entrance Lobby with Elevator
- Magnificent 60 ft. x 15 ft. Private Patio Overlooking Waterway, Additionally Cooled by Beautiful Mature Trees, Plus a Large Second Floor Deck
- Balanced Mix of Open Work Areas, Generously-Sized Private Offices & **Break Areas**
- Two High-End Kitchens, Two Restroom Cores & Furniture Available
- Direct Access to Boulder Creek Path & Two Blocks from Pearl Street Mall
- 56 Parking Spaces, More Than Anywhere Close to Downtown Ratio of 5.7:1,000 sq. ft. at \$100 Per Space Monthly