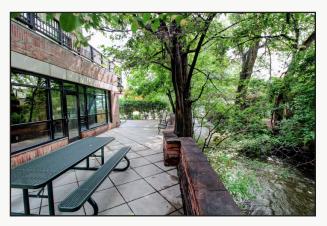

\*Including Utilities & Janitorial

- High-Image Freestanding Downtown Building with Impressive 2-Story Entrance Lobby with Elevator
- Magnificent 60 ft. x 15 ft. Private Patio Overlooking Waterway, Additionally Cooled by Beautiful Mature Trees, Plus a Large Second Floor Deck
- Balanced Mix of Open Work Areas, Generously-Sized Private Offices & **Break Areas**
- Two High-End Kitchens, Two Restroom Cores & Furniture Available
- Direct Access to Boulder Creek Path & Two Blocks from Pearl Street Mall
- 56 Parking Spaces, More Than Anywhere Close to Downtown Ratio of 5.7:1,000 sq. ft. at \$100 Per Space Monthly