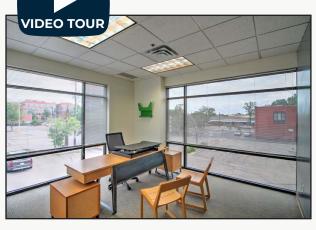

## **Tranquil Downtown Boulder Office Building For Lease**

| Available Space      | 4,888 - 9,776 sq. ft. |
|----------------------|-----------------------|
| Lease Rate / sq. ft. | \$29.00 NNN           |
| Expenses / sq. ft.   | \$19.73*              |

\*Including Utilities & Janitorial

- High-Image Freestanding Downtown Building with Impressive 2-Story Entrance Lobby with Elevator
- Magnificent 60 ft. x 15 ft. Private Patio Overlooking Waterway, Additionally Cooled by Beautiful Mature Trees, Plus a Large Second Floor Deck
- Balanced Mix of Open Work Areas, Generously-Sized Private Offices & **Break Areas**
- Two High-End Kitchens, Two Restroom Cores & Furniture Available
- Direct Access to Boulder Creek Path & Two Blocks from Pearl Street Mall
- 56 Parking Spaces, More Than Anywhere Close to Downtown Ratio of 5.7:1,000 sq. ft. at \$100 Per Space Monthly