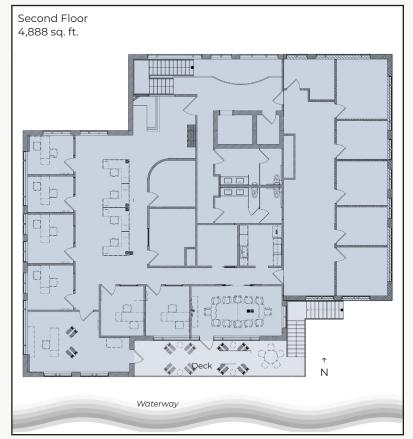

## **Tranquil Downtown Boulder Office Building For Lease**

| Available Space      | 4,888 - 9,776 sq. ft. |
|----------------------|-----------------------|
| Lease Rate / sq. ft. | \$29.00 NNN           |
| Expenses / sq. ft.   | \$19.73*              |

\*Including Utilities & Janitorial

- High-Image Freestanding Downtown Building with Impressive 2-Story Entrance Lobby with Elevator
- Magnificent 60 ft. x 15 ft. Private Patio Overlooking Waterway, Additionally Cooled by Beautiful Mature Trees, Plus a Large Second Floor Deck
- Balanced Mix of Open Work Areas, Generously-Sized Private Offices & **Break Areas**
- Two High-End Kitchens, Two Restroom Cores & Furniture Available
- Direct Access to Boulder Creek Path & Two Blocks from Pearl Street Mall
- 56 Parking Spaces, More Than Anywhere Close to Downtown Ratio of 5.7:1,000 sq. ft. at \$100 Per Space Monthly