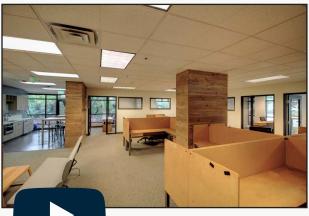

## **Tranquil Downtown Boulder Office Building For Lease**

| Available Space      | 4,888 - 9,776 sq. ft. |
|----------------------|-----------------------|
| Lease Rate / sq. ft. | \$29.00 NNN           |
| Expenses / sq. ft.   | \$19.73*              |

\*Including Utilities & Janitorial

- High-Image Freestanding Downtown Building with Impressive 2-Story Entrance Lobby with Elevator
- Magnificent 60 ft. x 15 ft. Private Patio Overlooking Waterway, Additionally Cooled by Beautiful Mature Trees, Plus a Large Second Floor Deck
- Balanced Mix of Open Work Areas, Generously-Sized Private Offices & **Break Areas**
- Two High-End Kitchens, Two Restroom Cores & Furniture Available
- Direct Access to Boulder Creek Path & Two Blocks from Pearl Street Mall
- 56 Parking Spaces, More Than Anywhere Close to Downtown Ratio of 5.7:1,000 sq. ft. at \$100 Per Space Monthly