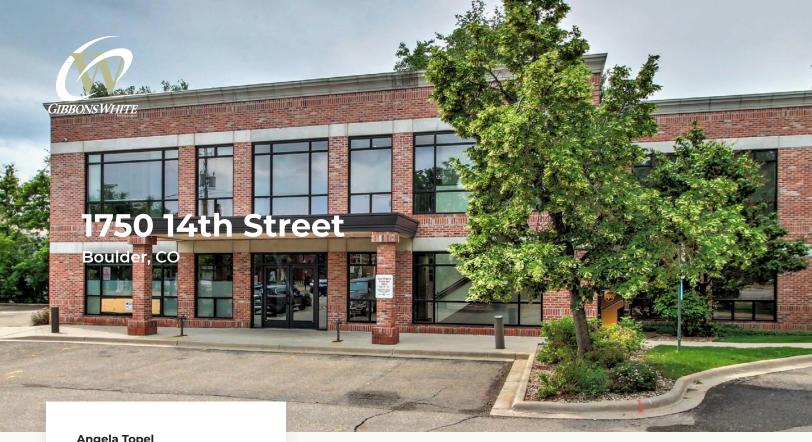

## **Tranquil Downtown Boulder Office Building For Lease**

| Available Space      | 4,888 - 9,776 sq. ft. |
|----------------------|-----------------------|
| Lease Rate / sq. ft. | \$29.00 NNN           |
| Expenses / sq. ft.   | \$19.73*              |

\*Including Utilities & Janitorial

- High-Image Freestanding Downtown Building with Impressive 2-Story Entrance Lobby with Elevator
- Magnificent 60 ft. x 15 ft. Private Patio Overlooking Waterway, Additionally Cooled by Beautiful Mature Trees, Plus a Large Second Floor Deck
- Balanced Mix of Open Work Areas, Generously-Sized Private Offices & **Break Areas**
- Two High-End Kitchens, Two Restroom Cores & Furniture Available
- Direct Access to Boulder Creek Path & Two Blocks from Pearl Street Mall
- 56 Parking Spaces, More Than Anywhere Close to Downtown Ratio of 5.7:1,000 sq. ft. at \$100 Per Space Monthly