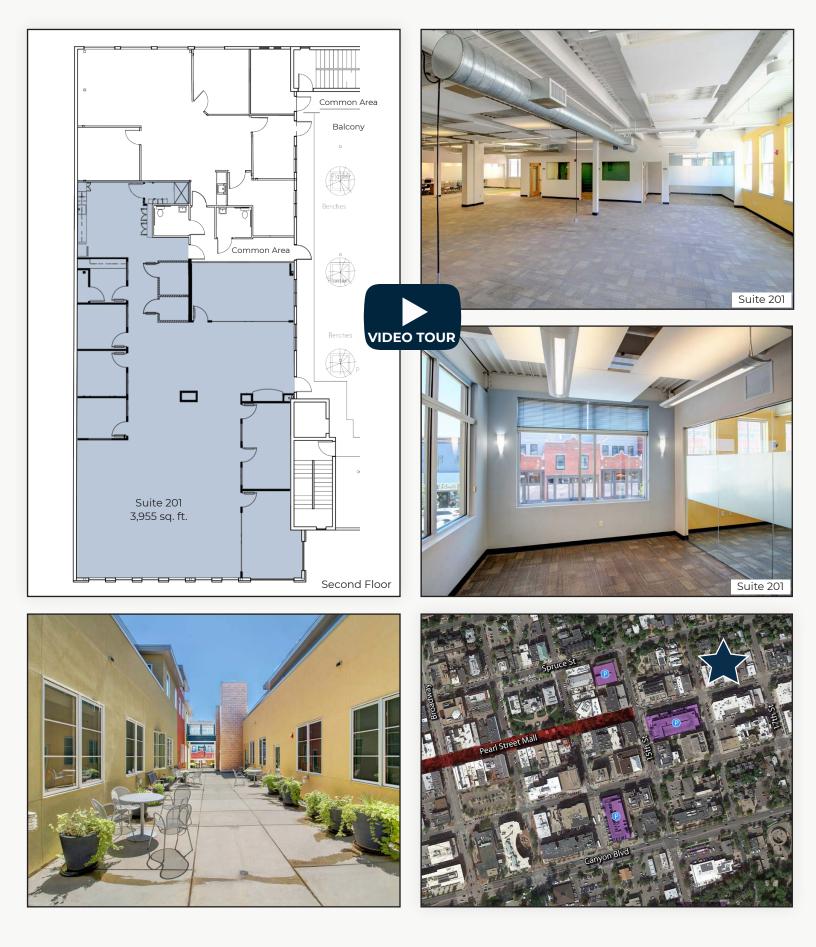

#### Photos & Video Tour

🚫 View Map

## Downtown Boulder Office For Lease -Major Leasing Incentive

| Available Space      | 3,955 sq. ft.                      |
|----------------------|------------------------------------|
| Lease Rate / sq. ft. | <del>\$27.00 NNN</del> \$15.00 NNN |
| Expenses / sq. ft.   | \$17.60*                           |

#### – Year 1 Introductory Rate of \$15.00 NNN

- Upscale Professional Office Space on Downtown Pearl Street's East End
- Suite Features 2 Conference Rooms with Walls of Glass, 5 Offices, Phone Rooms, Large Kitchen & Break Area, Open Bullpen & Bright Natural Light from South-Facing Wall of Windows Overlooking Pearl Street
- Exposed 10 ft. Ceilings with Spiral Ducts & High-End Lighting
- Beautiful Courtyard Patio Overlooking Pearl Street for Social Gatherings &
  Outdoor Meeting Space, Secure Building with 24 Hour Key Card Access
- Comcast Business or Zayo Fiber High Speed Internet Available
- 3 On-Site Parking Spaces Available for \$154 / Month Each & Potential for 10+
  Additional Neighborhood Spaces for \$34 / Month Each