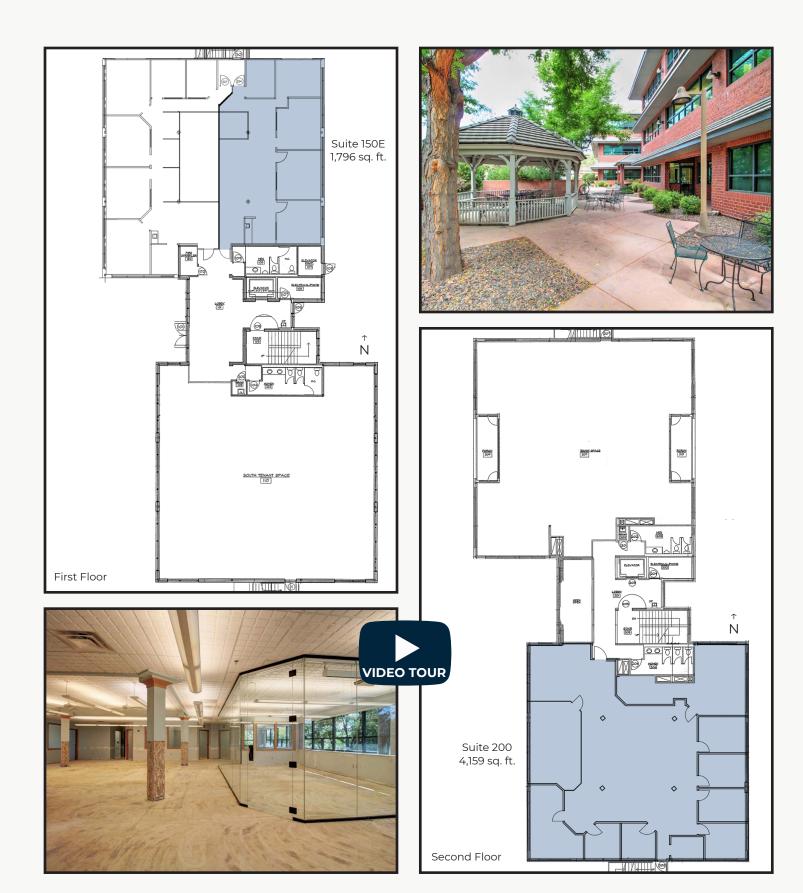

## **Tranquil Northeast Boulder Office Space**

| Available Space      | 1,796 - 4,159 sq. ft. |
|----------------------|-----------------------|
| Lease Rate / sq. ft. | \$15.00 NNN           |
| Expenses / sq. ft.   | \$11.90*              |

\*Including Utilities

- Spectacular Setting with Manicured Gardens, Outdoor Break Areas with Gazebo, Patios & Towering Shade Trees
- Suite 200 Features 8 Private Offices with Extensive Window Lines, Glass Walled Conference Room, Coffee Bar with Sink & Break Area, Large Open Work Space & Incredible Views Ready for New Paint & Flooring
- Suite 150E Features 4 Private Offices, Open Work Area, Full-Sized Kitchen / Break Area with Dishwasher & Great Window Lines
- Professional Building with Impressive Lobbies & Elevator
- Potential for Expansion up to 16,000 sq. ft. in the Building
- Abundant Free Covered & Uncovered Parking Available
- Direct Access to Bike Paths & RTD Transit System