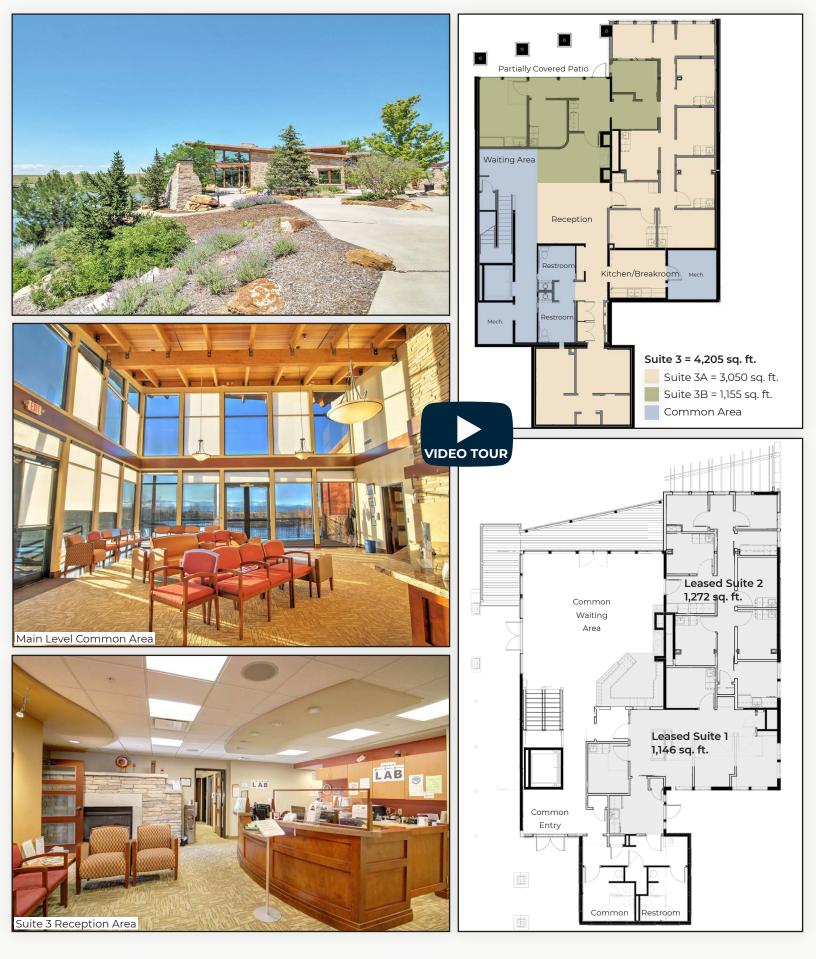

# **Premier Medical Office For Sale or Lease**

| Available For Sale                         | 6,623 sq. ft.             |
|--------------------------------------------|---------------------------|
| Sale Price                                 | \$2,995,000               |
| Suite 3 For Lease                          | 1,155 - 4,205 sq. ft.     |
| Full Suite Lease Rate (Expenses) / sq. ft. | \$26.00 NNN (\$16.25*)    |
|                                            | *Not Including Janitorial |

- Individual Offices or Small Suite For Lease See Floorplan for Availability & Pricing
- Full Suite 3 Offers 12 Offices / Exam Rooms, Kitchen, Private & Common Restrooms, Lab, Reception / Waiting Area, & Direct Access to Shaded West-Facing Patio
- Located on East Baseline / Hwy 7 with Convenient Access to I-25 & the Northwest Parkway / E-470
- Traffic Counts: 21,796 VPD on Hwy 7 at Lowell Blvd (Source: drcog.org 2015) &
  10,446 VPD on Lowell Blvd at Hwy 7 (Source: drcog.org 2019)