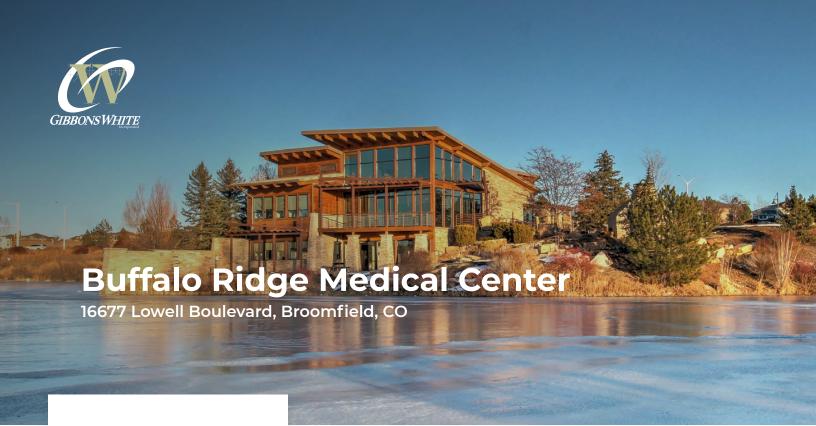

# **Premier Medical Office For Sale or Lease**

| Available For Sale                         | 6,623 sq. ft.             |
|--------------------------------------------|---------------------------|
| Sale Price                                 | \$2,995,000               |
| Suite 3 For Lease                          | 1,155 - 4,205 sq. ft.     |
| Full Suite Lease Rate (Expenses) / sq. ft. | \$26.00 NNN (\$16.25*)    |
|                                            | *Not Including Janitorial |

- Prestigious Medical Office Building For Sale or Lease in Tranquil Setting
- Full Building Available for Purchase with In-Place Income & Space Available for Owner User

Overlooking Lake with Wildlife & Stellar Mountain Views

- Individual Offices or Small Suite For Lease See Floorplan for Availability & Pricing
- Full Suite 3 Offers 12 Offices / Exam Rooms, Kitchen, Private & Common Restrooms, Lab, Reception / Waiting Area, & Direct Access to Shaded West-Facing Patio
- Located on East Baseline / Hwy 7 with Convenient Access to I-25 & the Northwest Parkway / E-470
- Traffic Counts: 21,796 VPD on Hwy 7 at Lowell Blvd (Source: drcog.org 2015) &
  10,446 VPD on Lowell Blvd at Hwy 7 (Source: drcog.org 2019)