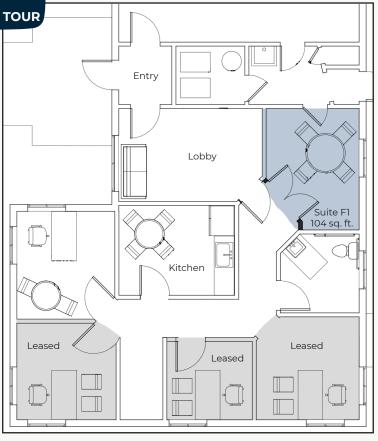

## **Medical or Professional Office For Lease**

Available Space

200 sq. ft. (10 ft. x 10 ft.)

Gross Lease Rate

\$600\* / Month

\*Including Utilities & Internet

- Single Medical or Professional Office Suite For Lease in South Boulder
- Shared Waiting Room, Kitchenette & Filtered Water
- Operable Windows & Delightful Shaded Courtyard with Picnic Table
- Rate Includes Internet Service & Utilities
- Monument Signage Available & Great Parking