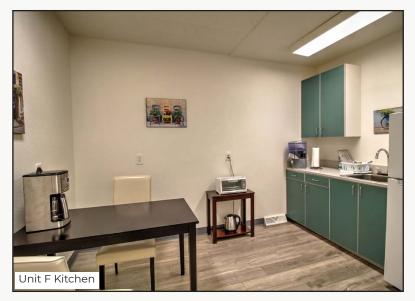

## **Medical or Professional Office For Lease**

Available Space

200 sq. ft. (10 ft. x 10 ft.)

Gross Lease Rate

\$600\* / Month

\*Including Utilities & Internet

- Single Medical or Professional Office Suite For Lease in South Boulder
- Shared Waiting Room, Kitchenette & Filtered Water
- Operable Windows & Delightful Shaded Courtyard with Picnic Table
- Rate Includes Internet Service & Utilities
- Monument Signage Available & Great Parking