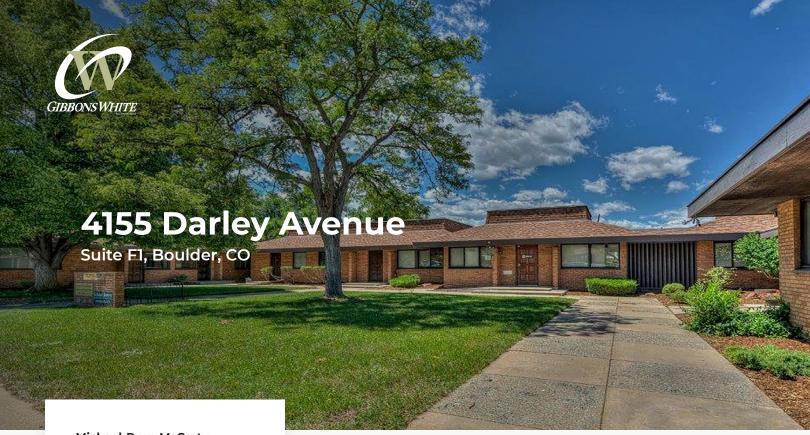

## **Medical or Professional Office For Lease**

Available Space

200 sq. ft. (10 ft. x 10 ft.)

Gross Lease Rate

\$600\* / Month

\*Including Utilities & Internet

- Single Medical or Professional Office Suite For Lease in South Boulder
- Shared Waiting Room, Kitchenette & Filtered Water
- Operable Windows & Delightful Shaded Courtyard with Picnic Table
- Rate Includes Internet Service & Utilities
- Monument Signage Available & Great Parking