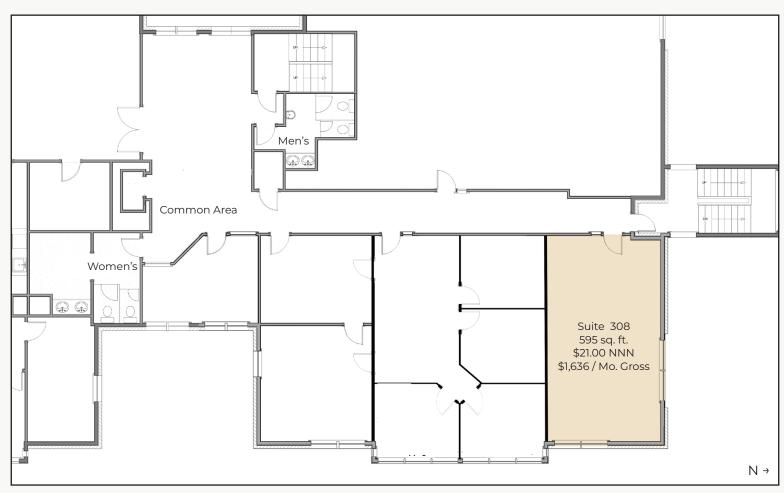

# **BrickHouse Professional Building**

| Available Space          | 595 sq. ft. |
|--------------------------|-------------|
| Lease Rate / sq. ft.     | \$21.00 NNN |
| Expenses / sq. ft.       | \$12.00*    |
| Lease Rate / Month Gross | \$1.636*    |

\*Including Utilities & Janitorial

- Professional & Medical Office Space with Elevator Access
- Recently Updated Building with Lobby & Shared Waiting Areas
- Suite 308 Has Beautiful East & North-Facing Windows & Open Floor Plan
- Free Onsite Parking & 24/7 Key Card Access with Security Patrol
- At the Corner of Baseline Road & 30th Street with Easy Access to US 36