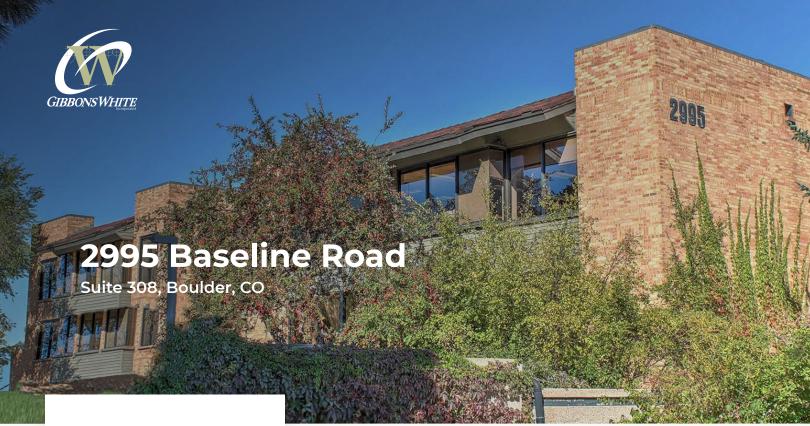

# **BrickHouse Professional Building**

| Available Space          | 595 sq. ft. |
|--------------------------|-------------|
| Lease Rate / sq. ft.     | \$21.00 NNN |
| Expenses / sq. ft.       | \$12.00*    |
| Lease Rate / Month Gross | \$1.636*    |

\*Including Utilities & Janitorial

- Professional & Medical Office Space with Elevator Access
- Recently Updated Building with Lobby & Shared Waiting Areas
- Suite 308 Has Beautiful East & North-Facing Windows & Open Floor Plan
- Free Onsite Parking & 24/7 Key Card Access with Security Patrol
- At the Corner of Baseline Road & 30th Street with Easy Access to US 36