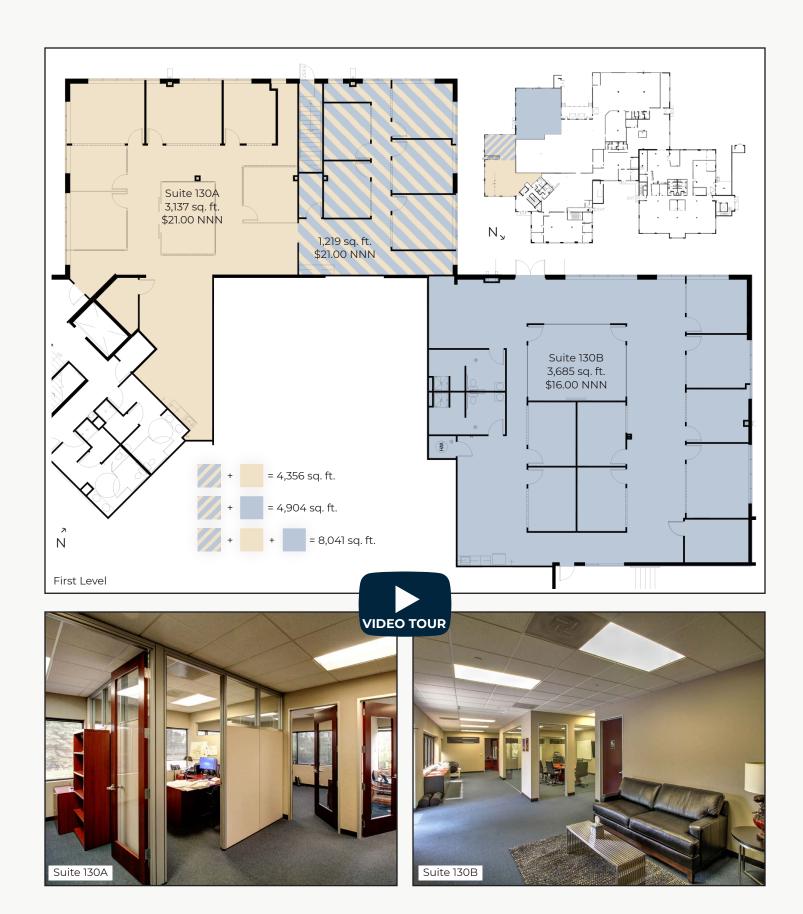

## Central Boulder Office Space For Lease with Incredible Mountain Views

| Available Space      | 3,137 - 8,041 sq. ft. |
|----------------------|-----------------------|
| Lease Rate / sq. ft. | \$16.00 - \$21.00 NNN |
| Expenses / sq. ft.   | \$11.29*              |

\*Including Gas & Suite Janitorial

- Quality Modern Finishes with Great Window Lines & Flexible Suite Sizes
- Suite 130A Features a Distinguished Lobby Entrance, High-End Full-Height Modular Office Walls for Ultimate Flexibility, Numerous Generously Sized Offices, Kitchen / Break Room & Common Restrooms with Shower
- Suite 130B Features Large Glass Conference Room, Large Kitchen / Break Room, Patio Break Area with Picnic Tables, Large Open Workspace, Multiple Large Private Offices, In-Suite Restrooms with Showers & Lockers
- Low \$16.00 NNN Lease Rate for Suite 130B Through December 31, 2021
- Conveniently Located with Easy Access to Hwy 36 & Hwy 119, Surrounded by Bike Trails & Close to Restaurants & Whole Foods
- Abundant Free On-Site Parking & Close to RTD Transit Center