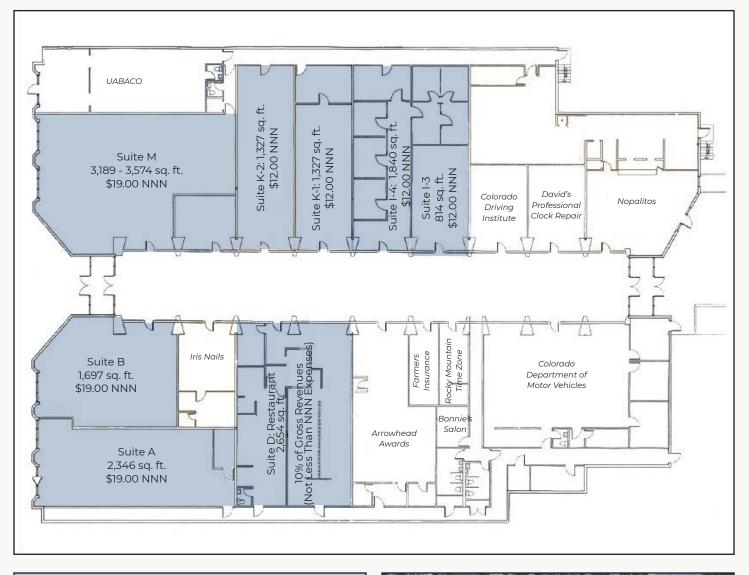

## **High Exposure Retail For Lease**

| Available Space      | 814 - 8,497 sq. ft.                |  |
|----------------------|------------------------------------|--|
| Lease Rate / sq. ft. | \$12.00 - \$19.00 NNN*             |  |
| Expenses / sq. ft.   | \$8.85**                           |  |
|                      | *See Floor Plan for Suites & Rates |  |

\*\*Not Including Utilities

- Great Visibility to Over 60,000 Cars Per Day
- New Building Updates in Progress, Including Signage, Flooring,
  Landscaping & Overall Aesthetics
- Join Walgreens, Nopalitos, DMV, 24 Hour Fitness, Wells Fargo & Vic's Coffee
- Front-Facing Anchor Spaces Available
- Suite D is a Former Restaurant Space with Grease Trap & Abundant Power