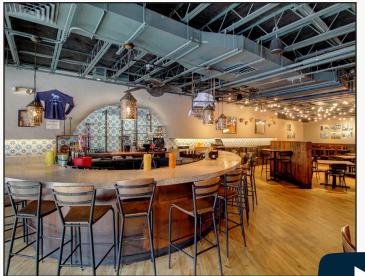

# **Incredible West Pearl Restaurant Space**

Available Space 3,300 sq. ft. Lease Rate / sq. ft. \$45.00 NNN \$37.50 NNN

\*\*Not Including Utilities

\$20.31\*\*

- Highly Competitive Rate Structure with Abated Base Rent Through June 2021 & Additional Incentives for Years 1-4 on Any 10+ Year Qualified Restaurant Deals - Contact Broker for Details
- Spectacular Restaurant Opportunity in the Hottest Location on Pearl Street's Vibrant West End with Highest Pedestrian Traffic in Boulder
- Wide Storefront That Fully Opens to the Street & the View
- Stylish Modern Finishes, Prominent Curved Bar, Lofty Exposed Ceilings, Open Duct Work, Custom Woodwork & Large Kitchen
- All-Glass, Full-Height Folding Doors Open to Outdoor Patio & Seating Area with Great Natural Light, Fresh Air & Welcoming Ambiance
- 10-Year Lease Required & \$250,000 Includes Turn-Key FF&E
- Additional Storage & 1 Garage Parking Space in Building at Market Rate Plus Use of Short-Term Rear Loading Area