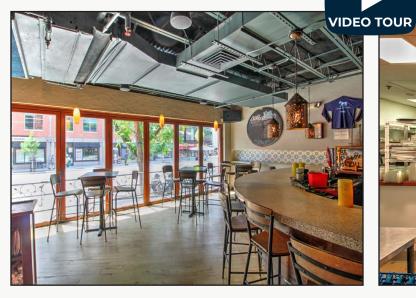

# **Incredible West Pearl Restaurant Space**

Available Space 3,300 sq. ft. Lease Rate / sq. ft. \$45.00 NNN \$37.50 NNN

\*\*Not Including Utilities

\$20.31\*\*

- Highly Competitive Rate Structure with Abated Base Rent Through June 2021 & Additional Incentives for Years 1-4 on Any 10+ Year Qualified Restaurant Deals - Contact Broker for Details
- Spectacular Restaurant Opportunity in the Hottest Location on Pearl Street's Vibrant West End with Highest Pedestrian Traffic in Boulder
- Wide Storefront That Fully Opens to the Street & the View
- Stylish Modern Finishes, Prominent Curved Bar, Lofty Exposed Ceilings, Open Duct Work, Custom Woodwork & Large Kitchen
- All-Glass, Full-Height Folding Doors Open to Outdoor Patio & Seating Area with Great Natural Light, Fresh Air & Welcoming Ambiance
- 10-Year Lease Required & \$250,000 Includes Turn-Key FF&E
- Additional Storage & 1 Garage Parking Space in Building at Market Rate Plus Use of Short-Term Rear Loading Area