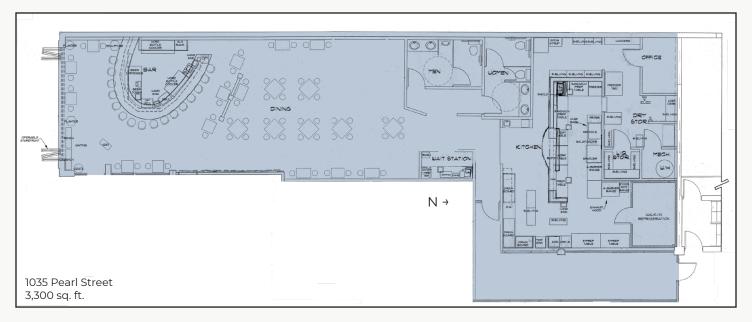

# **Incredible West Pearl Restaurant Space**

Available Space 3,300 sq. ft. Lease Rate / sq. ft. \$45.00 NNN \$37.50 NNN

\*\*Not Including Utilities

\$20.31\*\*

- Highly Competitive Rate Structure with Abated Base Rent Through June 2021 & Additional Incentives for Years 1-4 on Any 10+ Year Qualified Restaurant Deals - Contact Broker for Details
- Spectacular Restaurant Opportunity in the Hottest Location on Pearl Street's Vibrant West End with Highest Pedestrian Traffic in Boulder
- Wide Storefront That Fully Opens to the Street & the View
- Stylish Modern Finishes, Prominent Curved Bar, Lofty Exposed Ceilings, Open Duct Work, Custom Woodwork & Large Kitchen
- All-Glass, Full-Height Folding Doors Open to Outdoor Patio & Seating Area with Great Natural Light, Fresh Air & Welcoming Ambiance
- 10-Year Lease Required & \$250,000 Includes Turn-Key FF&E
- Additional Storage & 1 Garage Parking Space in Building at Market Rate Plus Use of Short-Term Rear Loading Area