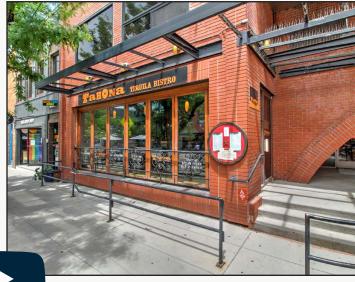

# **Incredible West Pearl Restaurant Space**

Available Space 3,300 sq. ft. Lease Rate / sq. ft. \$45.00 NNN \$37.50 NNN

\*\*Not Including Utilities

\$20.31\*\*

- Highly Competitive Rate Structure with Abated Base Rent Through June 2021 & Additional Incentives for Years 1-4 on Any 10+ Year Qualified Restaurant Deals - Contact Broker for Details
- Spectacular Restaurant Opportunity in the Hottest Location on Pearl Street's Vibrant West End with Highest Pedestrian Traffic in Boulder
- Wide Storefront That Fully Opens to the Street & the View
- Stylish Modern Finishes, Prominent Curved Bar, Lofty Exposed Ceilings, Open Duct Work, Custom Woodwork & Large Kitchen
- All-Glass, Full-Height Folding Doors Open to Outdoor Patio & Seating Area with Great Natural Light, Fresh Air & Welcoming Ambiance
- 10-Year Lease Required & \$250,000 Includes Turn-Key FF&E
- Additional Storage & 1 Garage Parking Space in Building at Market Rate Plus Use of Short-Term Rear Loading Area