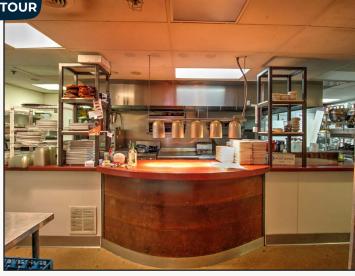

# **Incredible West Pearl Restaurant Space**

Available Space 3,300 sq. ft. Lease Rate / sq. ft. \$45.00 NNN \$37.50 NNN

\*\*Not Including Utilities

\$20.31\*\*

- Highly Competitive Rate Structure with Abated Base Rent Through June 2021 & Additional Incentives for Years 1-4 on Any 10+ Year Qualified Restaurant Deals - Contact Broker for Details
- Spectacular Restaurant Opportunity in the Hottest Location on Pearl Street's Vibrant West End with Highest Pedestrian Traffic in Boulder
- Wide Storefront That Fully Opens to the Street & the View
- Stylish Modern Finishes, Prominent Curved Bar, Lofty Exposed Ceilings, Open Duct Work, Custom Woodwork & Large Kitchen
- All-Glass, Full-Height Folding Doors Open to Outdoor Patio & Seating Area with Great Natural Light, Fresh Air & Welcoming Ambiance
- 10-Year Lease Required & \$250,000 Includes Turn-Key FF&E
- Additional Storage & 1 Garage Parking Space in Building at Market Rate Plus Use of Short-Term Rear Loading Area