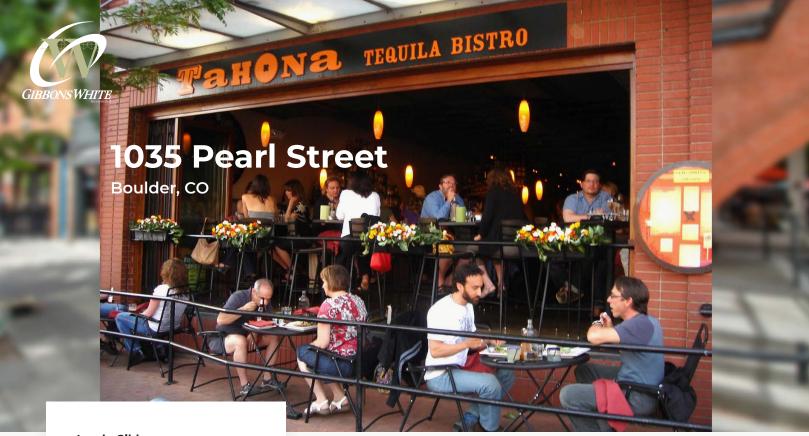

# **Incredible West Pearl Restaurant Space**

Available Space 3,300 sq. ft. Lease Rate / sq. ft. \$45.00 NNN \$37.50 NNN

\*\*Not Including Utilities

\$20.31\*\*

- Highly Competitive Rate Structure with Abated Base Rent Through June 2021 & Additional Incentives for Years 1-4 on Any 10+ Year Qualified Restaurant Deals - Contact Broker for Details
- Spectacular Restaurant Opportunity in the Hottest Location on Pearl Street's Vibrant West End with Highest Pedestrian Traffic in Boulder
- Wide Storefront That Fully Opens to the Street & the View
- Stylish Modern Finishes, Prominent Curved Bar, Lofty Exposed Ceilings, Open Duct Work, Custom Woodwork & Large Kitchen
- All-Glass, Full-Height Folding Doors Open to Outdoor Patio & Seating Area with Great Natural Light, Fresh Air & Welcoming Ambiance
- 10-Year Lease Required & \$250,000 Includes Turn-Key FF&E
- Additional Storage & 1 Garage Parking Space in Building at Market Rate Plus Use of Short-Term Rear Loading Area