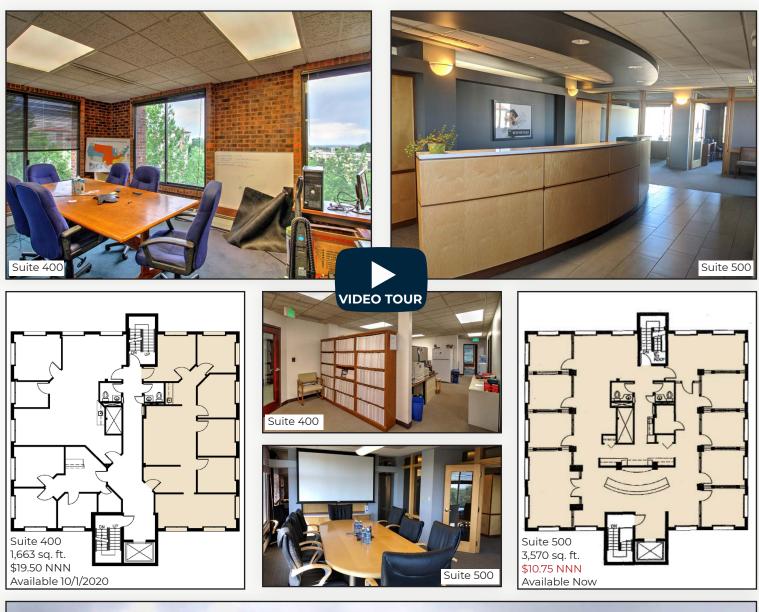

## Fantastic Office Space with Amazing Views

| Suite              | Size          | Lease Rate / sq. ft.  |
|--------------------|---------------|-----------------------|
| Suite 400          | 1,663 sq. ft. | \$19.50 NNN           |
| Suite 500          | 3,570 sq. ft. | \$10.75 NNN*          |
| Expenses / sq. ft. |               | \$13.29**             |
|                    |               | **Including Utilities |

- Professional & Medical Office with High-Quality Modern Updates
- Immediate Access to US 36, Adjacent CU Campus & Minutes to Downtown Boulder & 29th Street Mall
- Close to Many Restaurants, Amante Coffee, Wells Fargo & Sprouts
- Incredible Panoramic Views of the Mountains & Flatirons
- Ample Free On-Site Parking
- \*Year 1 Rate for 6+ Year Lease Term; Year 2 Rate \$22.00 NNN