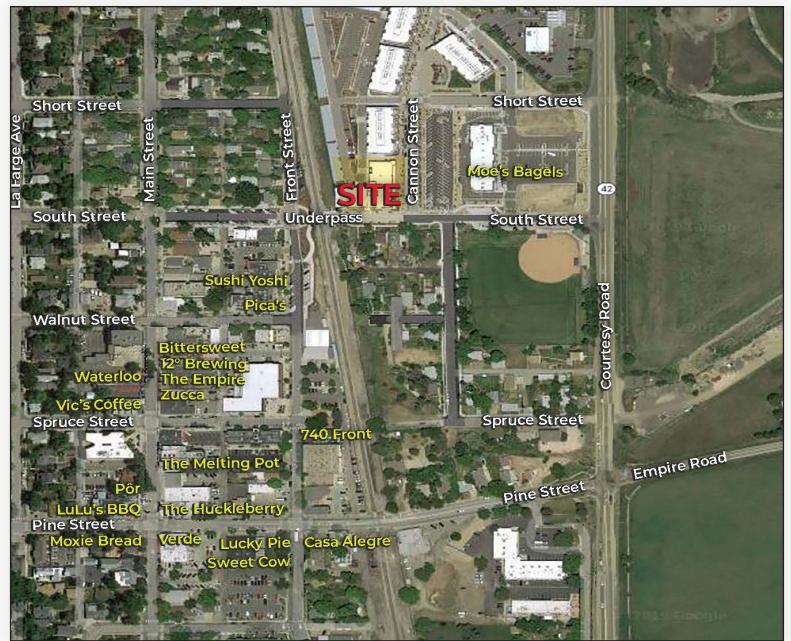

\*Including Utilities

- Beautiful, Modern Building in the New & Growing DELO Community Just
  East of Downtown Louisville
- Suite 2B is a Finished Office Space with a Mostly Open Work Area, 1 Private
  Office, Conference Room & Kitchenette
- Plenty of Parking Available in the Adjacent Lot & Nearby Public Lot
- Convenient Access from Hwy 42 & Easy Commute for Employees Coming from All Over Boulder County & Denver Metro Area - Only 10 Miles from Downtown Boulder & 20 Miles from Downtown Denver!
- Short Walk Through the South Street Underpass to All of the Excitement of Downtown Louisville Including Restaurants, Bars & Coffee Shops