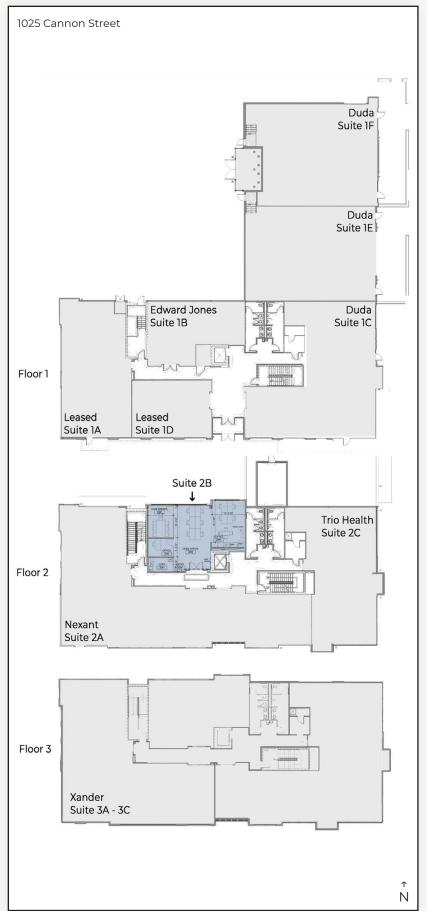

## New Class 'A' Office in Downtown Louisville

| Available Space      | 1,4 <i>3</i> 1/ sq. ft. |
|----------------------|-------------------------|
| Lease Rate / sq. ft. | \$26.00 NNN             |
| Expenses / sq. ft.   | \$10.50*                |

\*Including Utilities

- Beautiful, Modern Building in the New & Growing DELO Community Just
  East of Downtown Louisville
- Suite 2B is a Finished Office Space with a Mostly Open Work Area, 1 Private
  Office, Conference Room & Kitchenette
- Plenty of Parking Available in the Adjacent Lot & Nearby Public Lot
- Convenient Access from Hwy 42 & Easy Commute for Employees Coming from All Over Boulder County & Denver Metro Area - Only 10 Miles from Downtown Boulder & 20 Miles from Downtown Denver!
- Short Walk Through the South Street Underpass to All of the Excitement of Downtown Louisville Including Restaurants, Bars & Coffee Shops