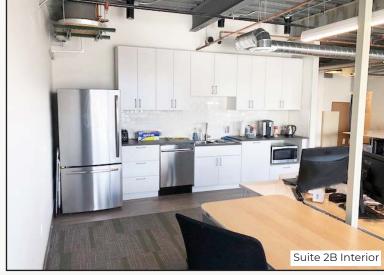

\*Including Utilities

- Beautiful, Modern Building in the New & Growing DELO Community Just
  East of Downtown Louisville
- Suite 2B is a Finished Office Space with a Mostly Open Work Area, 1 Private
  Office, Conference Room & Kitchenette
- Plenty of Parking Available in the Adjacent Lot & Nearby Public Lot
- Convenient Access from Hwy 42 & Easy Commute for Employees Coming from All Over Boulder County & Denver Metro Area - Only 10 Miles from Downtown Boulder & 20 Miles from Downtown Denver!
- Short Walk Through the South Street Underpass to All of the Excitement of Downtown Louisville Including Restaurants, Bars & Coffee Shops