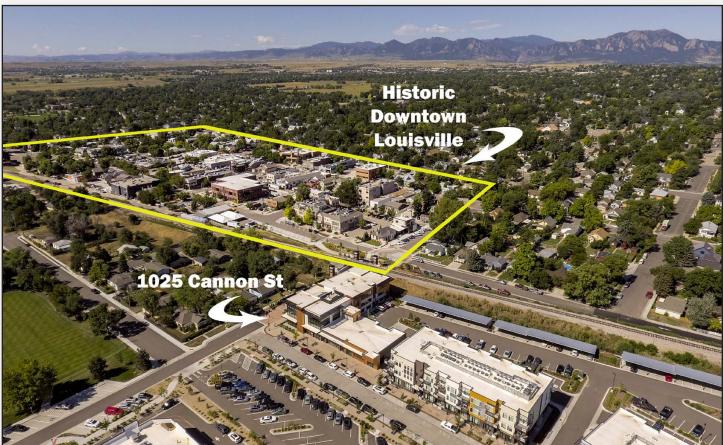

## New Class 'A' Office in Downtown Louisville

| Available Space      | 1,4 <i>3</i> 1/ sq. ft. |
|----------------------|-------------------------|
| Lease Rate / sq. ft. | \$26.00 NNN             |
| Expenses / sq. ft.   | \$10.50*                |

\*Including Utilities

- Beautiful, Modern Building in the New & Growing DELO Community Just
  East of Downtown Louisville
- Suite 2B is a Finished Office Space with a Mostly Open Work Area, 1 Private
  Office, Conference Room & Kitchenette
- Plenty of Parking Available in the Adjacent Lot & Nearby Public Lot
- Convenient Access from Hwy 42 & Easy Commute for Employees Coming from All Over Boulder County & Denver Metro Area - Only 10 Miles from Downtown Boulder & 20 Miles from Downtown Denver!
- Short Walk Through the South Street Underpass to All of the Excitement of Downtown Louisville Including Restaurants, Bars & Coffee Shops