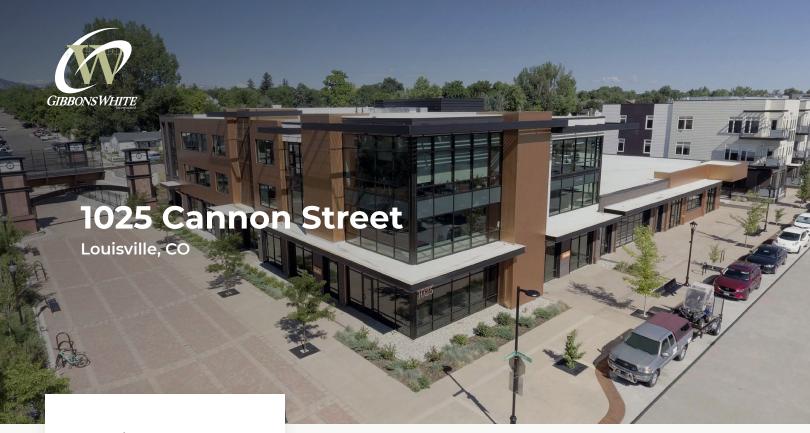

## New Class 'A' Office in Downtown Louisville

| Available Space      | 1,4 <i>3</i> 1/ sq. ft. |
|----------------------|-------------------------|
| Lease Rate / sq. ft. | \$26.00 NNN             |
| Expenses / sq. ft.   | \$10.50*                |

\*Including Utilities

- Beautiful, Modern Building in the New & Growing DELO Community Just
  East of Downtown Louisville
- Suite 2B is a Finished Office Space with a Mostly Open Work Area, 1 Private
  Office, Conference Room & Kitchenette
- Plenty of Parking Available in the Adjacent Lot & Nearby Public Lot
- Convenient Access from Hwy 42 & Easy Commute for Employees Coming from All Over Boulder County & Denver Metro Area - Only 10 Miles from Downtown Boulder & 20 Miles from Downtown Denver!
- Short Walk Through the South Street Underpass to All of the Excitement of Downtown Louisville Including Restaurants, Bars & Coffee Shops