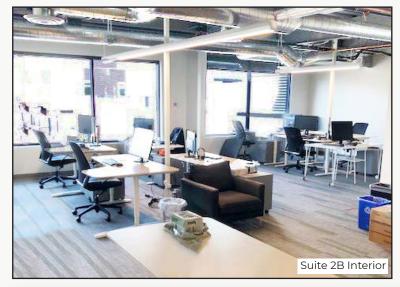

## New Class 'A' Office in Downtown Louisville

| Available Space      | 1,4 <i>3</i> 1/ sq. ft. |
|----------------------|-------------------------|
| Lease Rate / sq. ft. | \$26.00 NNN             |
| Expenses / sq. ft.   | \$10.50*                |

\*Including Utilities

- Beautiful, Modern Building in the New & Growing DELO Community Just
  East of Downtown Louisville
- Suite 2B is a Finished Office Space with a Mostly Open Work Area, 1 Private
  Office, Conference Room & Kitchenette
- Plenty of Parking Available in the Adjacent Lot & Nearby Public Lot
- Convenient Access from Hwy 42 & Easy Commute for Employees Coming from All Over Boulder County & Denver Metro Area - Only 10 Miles from Downtown Boulder & 20 Miles from Downtown Denver!
- Short Walk Through the South Street Underpass to All of the Excitement of Downtown Louisville Including Restaurants, Bars & Coffee Shops