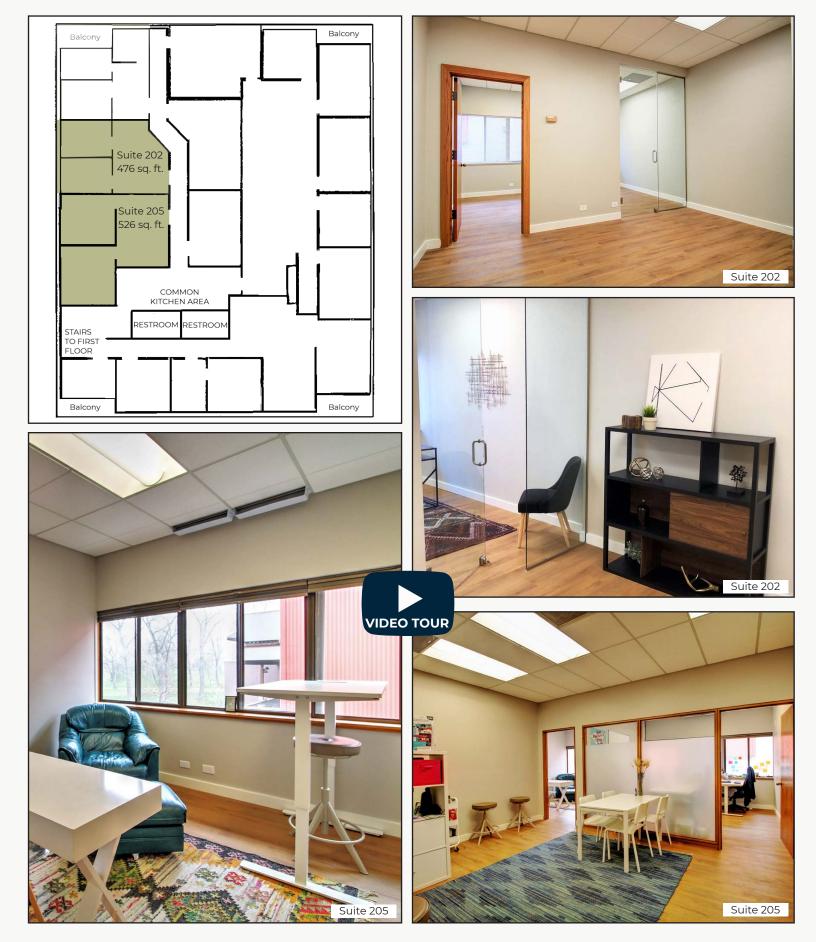

## - Major Leasing Incentive!

| Suite              | Size        | Lease Rate / sq. ft.               | <b>Gross Lease Rate</b> |
|--------------------|-------------|------------------------------------|-------------------------|
| 202                | 476 sq. ft. | <del>\$21.00 NNN</del> \$10.00 NNN | \$853* / Month          |
| 205                | 562 sq. ft. | \$21.00 NNN \$10.00 NNN            | \$1,007* / Month        |
| Expenses / sq. ft. |             |                                    | \$11.50*                |

\*Including Utilities

- Introductory Rate of Only \$10.00 NNN for the First 3 Months!
- Handsomely Remodeled 2nd Floor Professional Office Suites, Each Featuring Two Private Offices & Reception / Open Office Area, Oak Flooring & Brand New Common Kitchen
- Suites are Contiguous & Can Be Leased Together
- Adjacent to Flatirons Golf Course & Close to Boulder Creek Bike Path
- Close to Blackbelly, Snarf's Sandwiches, Pica's Mexican, Ozo Coffee, Subway, Quiznos, BRU, Wild Woods Brewery & Upslope Brewing
- Lush Landscaping & Gardens with Outdoor Sitting Areas
- Ample Free Parking