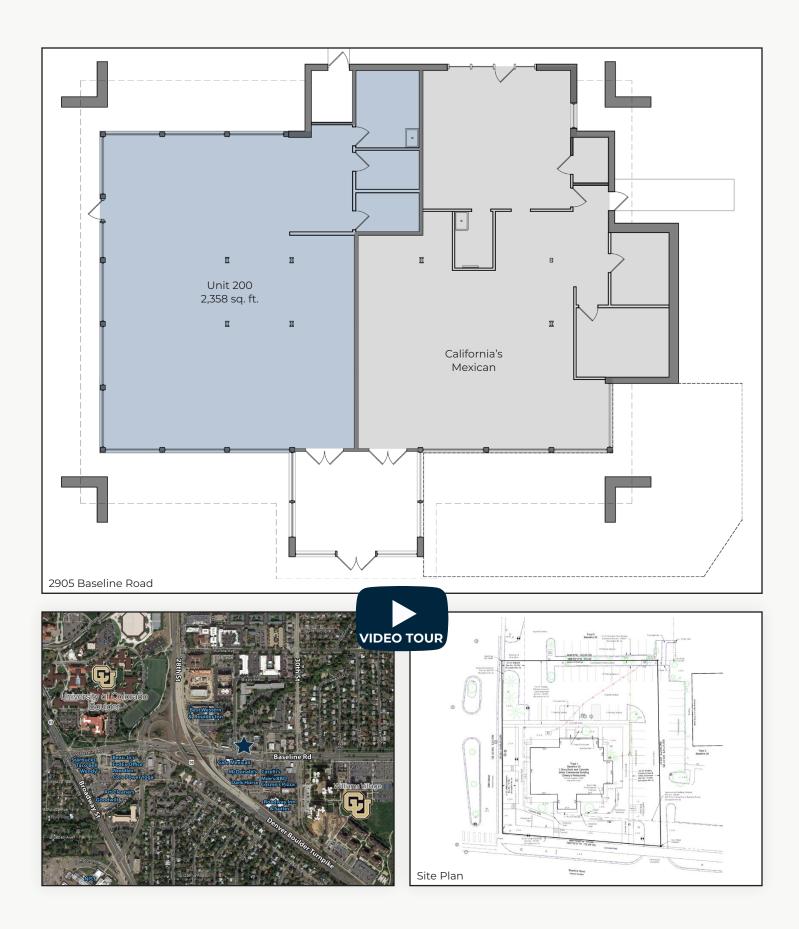

## 2905 Baseline Road

## Retail or Office For Lease at US 36 & Baseline

| Available Space      | 2,358 sq. ft.            |
|----------------------|--------------------------|
| Lease Rate / sq. ft. | \$19.50 NNN              |
| Expenses / sq. ft.   | \$14.00*                 |
|                      | *Not Including Utilities |

 High Visibility Retail or Office Space Adjacent California's Mexican Restaurant

- Ideal for Medical, Technical or Professional Office, Fitness & Daycare Uses
- Located Near the Intersection of US 36 and Baseline Rd, Adjacent CU
  Boulder Campus & Williams Village, Sprouts, Amante Coffee, Café Mexacali,
  Pho Kitchen, Club Pilates & Dark Horse Tavern
- Ample Parking Shared with California's Mexican & Adjacent Properties